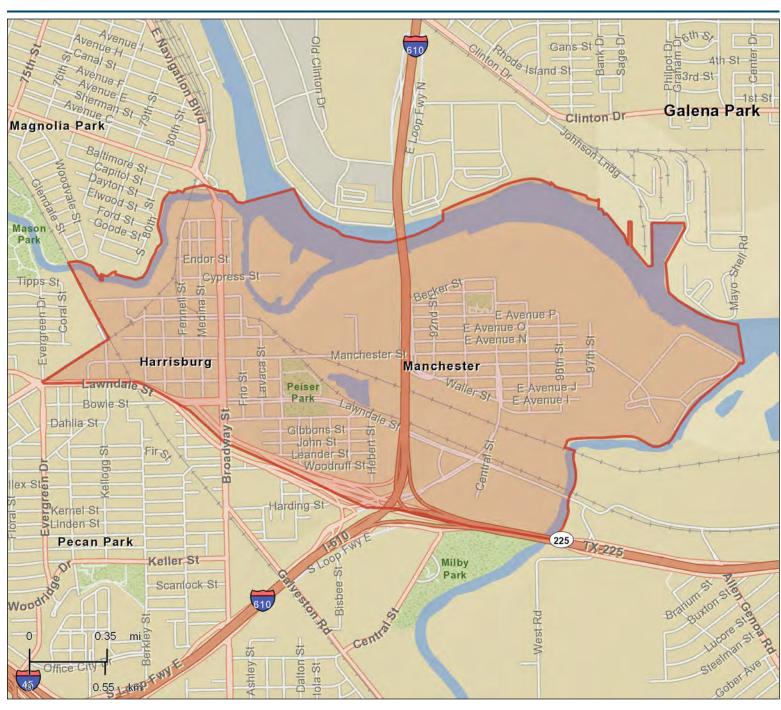

2,593,893        |  |
| Average Spent                                 | \$2,810.37          |  |
| Food Away from Home: Total \$                 | \$28,062,019        |  |
| Average Spent                                 | \$1,851.55          |  |
| Health Care: Total \$                         | \$27,817,725        |  |
| Average Spent                                 | \$1,835.43          |  |
| Shelter: Total \$                             | \$139,209,958       |  |
| Average Spent                                 | \$9,185.14          |  |
| Vehicle Maintenance & Repairs: Total \$       | \$8 440 786         |  |
| Average Spent                                 | <b>275</b> \$556.93 |  |
| Source: ESDI Rusiness Analyst 2012            | +·· <del>·</del>    |  |



HARRISBURG / MANCHESTER









#### HARRISBURG / MANCHESTER

| Population Summary                            |                           |  |
|-----------------------------------------------|---------------------------|--|
| 2000 Total Population                         | 3,777                     |  |
| 2010 Total Population                         | 3,158                     |  |
| 2018 Total Population                         | 3,168                     |  |
| Household Summary                             |                           |  |
| 2010 Households                               | 910                       |  |
| 2010 Average Household Size                   | 3.47                      |  |
| Housing Unit Summary                          |                           |  |
| 2010 Housing Units