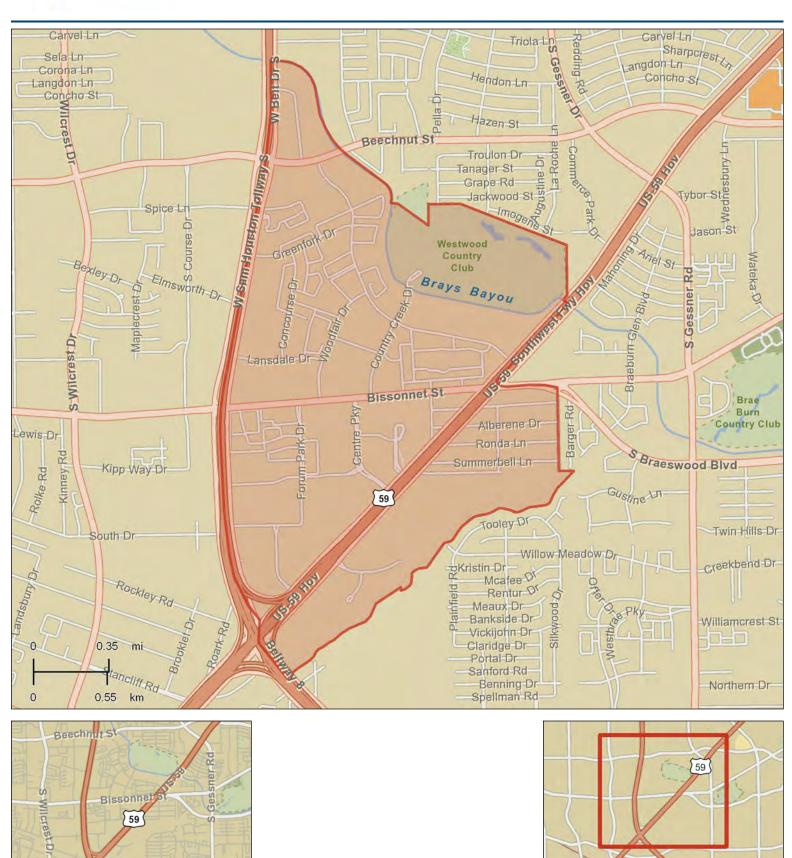

| \$65,396,122        |  |
| Average Spent                                 | \$4,337.76          |  |
| Food Away from Home: Total \$                 | \$44,252,087        |  |
| Average Spent                                 | \$2,935.27          |  |
| Health Care: Total \$                         | \$46,136,732        |  |
| Average Spent                                 | \$3,060.28          |  |
| Shelter: Total \$                             |                     |  |
|                                               | \$213,771,667       |  |
| Average Spent                                 | \$14,179.60         |  |
| Vehicle Maintenance & Repairs: Total \$       | \$13,856,741        |  |
| Average Spent                                 | <b>369</b> \$919.13 |  |



WESTWOOD





# Community Profile

WESTWOOD

| Population Summary                            |                     |  |
|-----------------------------------------------|---------------------|--|
| 2000 Total Population                         | 20,096              |  |
| 2010 Total Population                         | 18,938              |  |
| 2018 Total Population                         | 21,273              |  |
| Household Summary                             |                     |  |
| 2010 Households                               | 6,569               |  |
| 2010 Average Household Size                   | 2.88                |  |
| Housing Unit Summary                          |                     |  |
| 2010 Housing Units                            | 8,296               |  |
| Owner Occupie