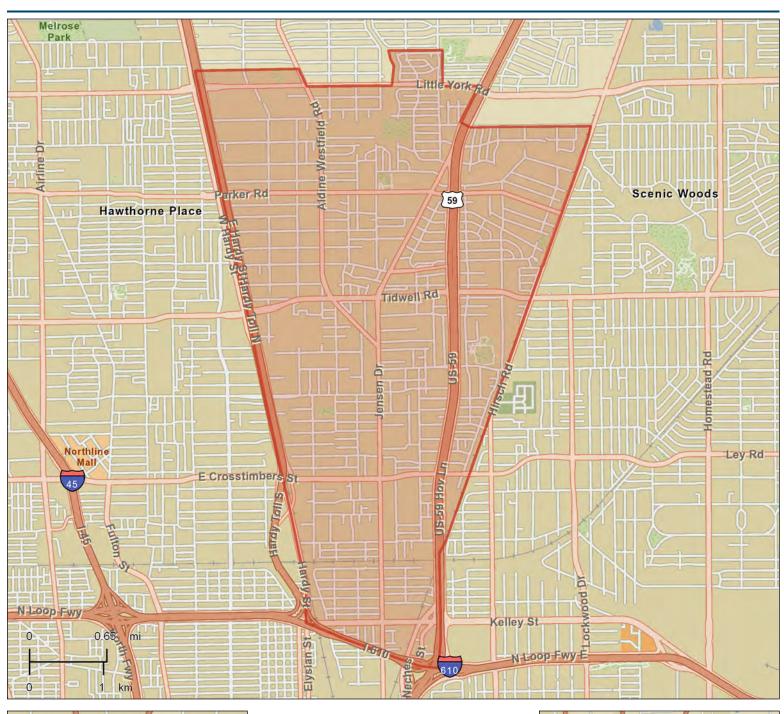

NEAR NORTHWEST

NEAR NORTHWEST

| Population Summary                            |               |  |
|-----------------------------------------------|---------------|--|
| 2000 Total Population                         | 44,057        |  |
| 2010 Total Population                         | 41,561        |  |
| 2018 Total Population                         | 45,024        |  |
| Household Summary                             |               |  |
| 2010 Households                               | 17,030        |  |
| 2010 Average Household Size                   | 2.43          |  |
| Housing Unit Summary                          |               |  |
| 2010 Housing Units                            | 19,024        |  |
| Owner Occupied Housing Units                  | 56.0%         |  |
| Renter Occupied Housing Units                 | 33.5%         |  |
| Vacant Housing Units                          | 10.5%         |  |
| Median Household Income                       |               |  |
| 2013                                          | \$50,176      |  |
| Median Home Value                             |               |  |
| 2013                                          | \$201,545     |  |
| 2018                                          | \$230,665     |  |
| Per Capita Income                             | 1201,000      |  |
| 2013                                          | \$29,030      |  |
| Median Age                                    | Ψ2.77000      |  |
| 2010                                          | 37.1          |  |
| 2010 Population by Race/Ethnicity             | G7.1          |  |
| Total                                         | 41,560        |  |
| White Alone                                   | 72.0%         |  |
|                                               | 8.3%          |  |
| Black Alone                                   |               |  |
| American Indian Alone                         | 0.6%          |  |
| Asian Alone                                   | 1.6%          |  |
| Pacific Islander Alone                        | 0.0%          |  |
| Hispanic Origin                               | 42.2%         |  |
| 2013 Population 25+ by Educational Attainment |               |  |
| Total                                         | 29,359        |  |
| Less than 9th Grade                           | 10.9%         |  |
| 9th - 12th Grade, No Diploma                  | 10.7%         |  |
| High School Graduate                          | 24.6%         |  |
| Some College, No Degree                       | 19.9%         |  |
| Associate Degree                              | 4.9%          |  |
| Bachelor's Degree                             | 19.9%         |  |
| Graduate/Professional Degree                  | 9.1%          |  |
| 2013 Employed Population 16+ by Industry      | 7.170         |  |
|                                               | 21.054        |  |
| Total                                         | 21,954        |  |
| Agriculture/Mining                            | 3.3%          |  |
| Construction                                  | 8.8%          |  |
| Manufacturing                                 | 8.5%          |  |
| Wholesale Trade                               | 4.1%          |  |
| Retail Trade                                  | 10.7%         |  |
| Transportation/Utilities                      | 5.3%          |  |
| Information                                   | 0.9%          |  |
| Finance/Insurance/Real Estate                 | 6.9%          |  |
| Services                                      | 49.0%         |  |
| Public Administration                         | 2.5%          |  |
| 2010 Households by Tenure and Mortgage Status |               |  |
| Total                                         | 17,030        |  |
| Owner Occupied                                | 62.6%         |  |
| Renter Occupied                               | 37.4%         |  |
|                                               | 37.470        |  |
| 2013 Consumer Spending                        | ¢00 221 017   |  |
| Food at Home: Total \$                        | \$88,221,017  |  |
| Average Spent                                 | \$5,078.05    |  |
| Food Away from Home: Total \$                 | \$56,182,579  |  |
| Average Spent                                 | \$3,233.90    |  |
| Health Care: Total \$                         | \$76,360,319  |  |
| Average Spent                                 | \$4,395.34    |  |
| Shelter: Total \$                             | \$282,071,050 |  |
| Average Spent                                 | \$16,236.17   |  |
| Vehicle Maintenance & Repairs: Total \$       | \$19 034 133  |  |
| Average Spent                                 | \$1,095.62    |  |
| Average Sperit                                | \$1,U90.0Z    |  |