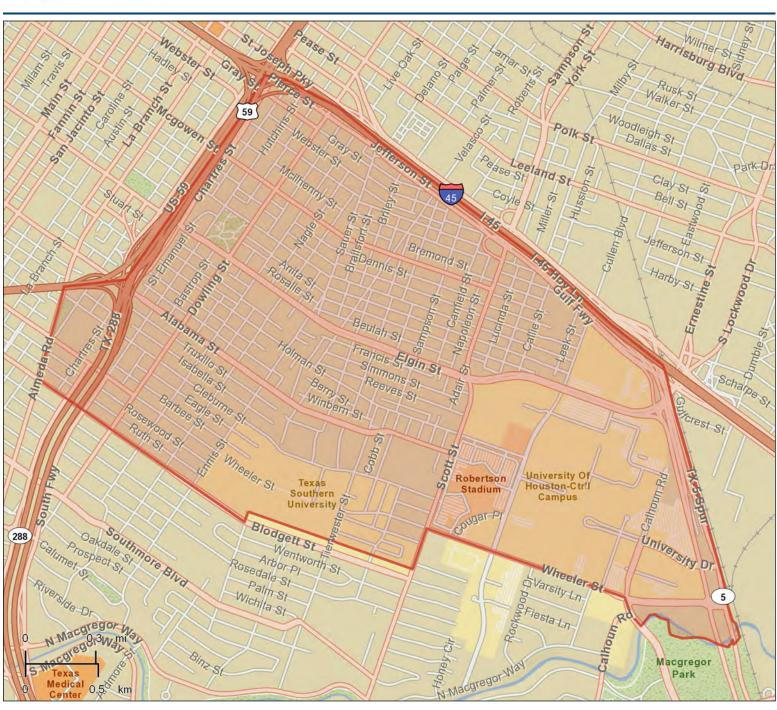

| Average Spent                                 | \$3,729.21         |  |
| Food Away from Home: Total \$                 | \$28,688,560       |  |
| Average Spent                                 | \$2,447.41         |  |
| Health Care: Total \$                         | \$35,288,259       |  |
| Average Spent                                 | \$3,010.43         |  |
| Shelter: Total \$                             | \$143,265,712      |  |
| Average Spent                                 | \$12,221.95        |  |
| Vehicle Maintenance & Repairs: Total \$       | \$9,447,801<br>265 |  |
| Average Spent                                 | \$805.99           |  |
|                                               |                    |  |

Source: ESRI Business Analyst 2013



GREATER THIRD WARD









#### GREATER THIRD WARD

| Population Summary                            |                       |  |
|-----------------------------------------------|-----------------------|--|
| 2000 Total Population                         | 15,142                |  |
| 2010 Total Population                         | 13,295                |  |
| 2018 Total Population                         | 13,911                |  |
| Household Summary                             |                       |  |
| 2010 Households                               | 4,352                 |  |
| 2010 Average Household Size                   | 2.28                  |  |
| Housing Unit Summary                          |                       |  |
| 2010 Housing Units                            | 5,824                 |