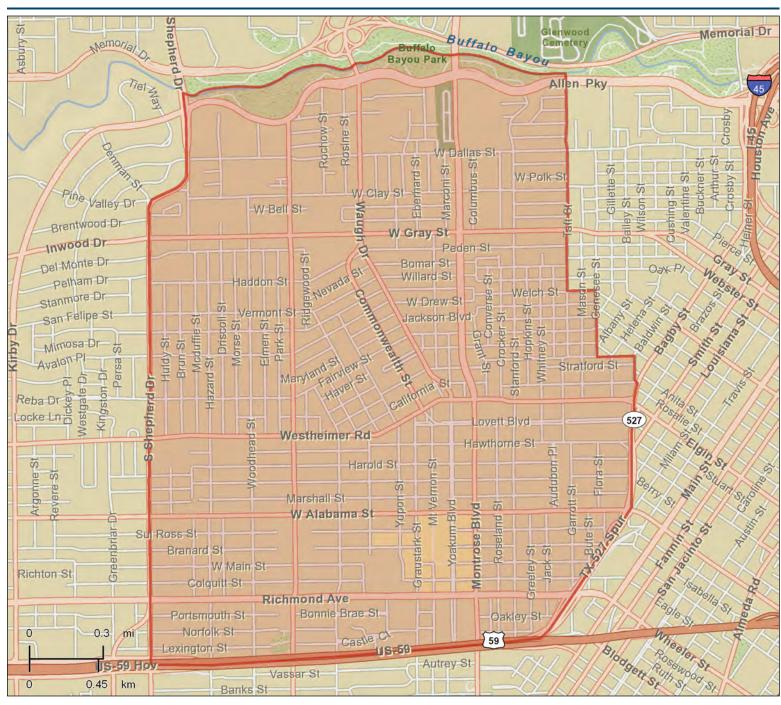

**GREATER INWOOD** 

GREATER INWOOD

| Population Summary                            |                    |  |
|-----------------------------------------------|--------------------|--|
| 2000 Total Population                         | 38,410             |  |
| 2010 Total Population                         | 33,565             |  |
| 2018 Total Population                         | 37,092             |  |
| Household Summary                             |                    |  |
| 2010 Households                               | 11,372             |  |
| 2010 Average Household Size                   | 2.95               |  |
| Housing Unit Summary                          |                    |  |
| 2010 Housing Units                            | 15,077             |  |
| Owner Occupied Housing Units                  | 39.8%              |  |
| Renter Occupied Housing Units                 | 35.6%              |  |
| Vacant Housing Units                          | 24.6%              |  |
| Median Household Income                       |                    |  |
| 2013                                          | \$37,271           |  |
| Median Home Value                             | ****               |  |
| 2013                                          | \$123,908          |  |
| 2018                                          | \$144,662          |  |
| Per Capita Income                             | \$47.44Q           |  |
| 2013                                          | \$17,449           |  |
| Median Age<br>2010                            | 31.2               |  |
|                                               | 31.2               |  |
| 2010 Population by Race/Ethnicity  Total      | 22 544             |  |
|                                               | 33,566<br>38,6%    |  |
| White Alone                                   |                    |  |
| Black Alone                                   | 37.9%              |  |
| American Indian Alone                         | 0.8%               |  |
| Asian Alone                                   | 2.4%               |  |
| Pacific Islander Alone                        | 0.0%               |  |
| Hispanic Origin                               | 45.1%              |  |
| 2013 Population 25+ by Educational Attainment |                    |  |
| Total                                         | 20,726             |  |
| Less than 9th Grade                           | 10.8%              |  |
| 9th - 12th Grade, No Diploma                  | 13.8%              |  |
| High School Graduate                          | 32.6%              |  |
| Some College, No Degree                       | 20.0%              |  |
| Associate Degree                              | 6.4%               |  |
| Bachelor's Degree                             | 11.9%              |  |
| Graduate/Professional Degree                  | 4.4%               |  |
| 2013 Employed Population 16+ by Industry      |                    |  |
| Total                                         | 15,558             |  |
| Agriculture/Mining                            | 1.2%               |  |
| Construction                                  | 9.7%               |  |
| Manufacturing                                 | 13.5%              |  |
| Wholesale Trade                               | 4.9%               |  |
| Retail Trade                                  | 11.2%              |  |
| Transportation/Utilities                      | 7.0%               |  |
| Information                                   | 0.9%               |  |
| Finance/Insurance/Real Estate                 | 7.3%               |  |
| Services                                      | 42.2%              |  |
| Public Administration                         | 2.0%               |  |
| 2010 Households by Tenure and Mortgage Status |                    |  |
| Total                                         | 11,372             |  |
| Owner Occupied                                | 52.8%              |  |
| Renter Occupied                               | 47.2%              |  |
| 2013 Consumer Spending                        | 77.270             |  |
| Food at Home: Total \$                        | \$43,713,743       |  |
|                                               |                    |  |
| Average Spent                                 | \$3,729.21         |  |
| Food Away from Home: Total \$                 | \$28,688,560       |  |
| Average Spent                                 | \$2,447.41         |  |
| Health Care: Total \$                         | \$35,288,259       |  |
| Average Spent                                 | \$3,010.43         |  |
| Shelter: Total \$                             | \$143,265,712      |  |
| Average Spent                                 | \$12,221.95        |  |
| Vehicle Maintenance & Repairs: Total \$       | \$9,447,801<br>265 |  |
| Average Spent                                 | \$805.99           |  |
|                                               |                    |  |