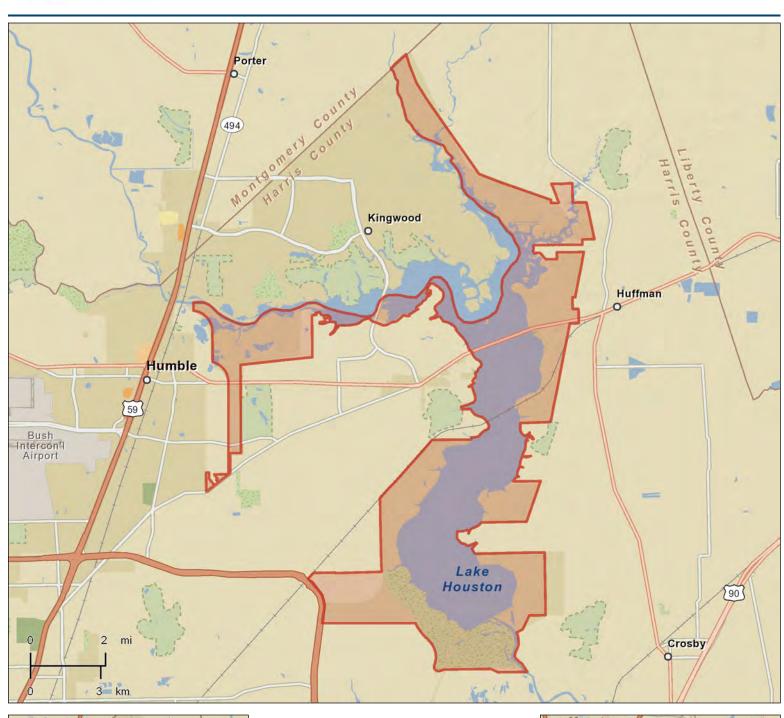

| Profile 46: Kingwood Area                              |     |
|--------------------------------------------------------|-----|
| Profile 47: Lake Houston                               | 290 |
| Profile 48: Langwood                                   | 292 |
| Profile 49: Lawndale/ Wayside                          | 294 |
| Profile 50: Lazy Brook/ Timbergrove                    | 296 |
| Profile 51: Macgregor profile                          | 298 |
| Profile 52: Magnolia Park profile                      | 299 |
| Profile 53: Meadowbrook/ Allendale                     | 300 |
| Profile 54: Medical Center Area                        | 302 |
| Profile 55: Memorial                                   | 304 |
| Profile 56: Meyerland Area                             | 306 |
| Profile 57: Midwest                                    | 308 |
| Profile 58: Midtown                                    | 310 |
| Profile 59: Minnetex                                   | 312 |
| Profile 60: Museum Park                                | 314 |
| Profile 61: Neartown – Montrose                        | 316 |
| Profile 62: Northshore                                 | 318 |
| Profile 63: Northside Village                          | 320 |
| Profile 64: Northside/ Northline                       | 322 |
| Profile 65: OST/ South Union                           | 324 |
| Profile 66: Park Place                                 | 326 |
| Profile 67: Pecan Park                                 | 328 |
| Profile 68: Pleasantville Area                         | 330 |
| Profile 69: Second Ward                                | 332 |
| Profile 70: Settegast                                  | 334 |
| Profile 71: Sharpstown                                 |     |
| Profile 72: South Acres/ Crestmont Park                |     |
| Profile 73: South Belt/ Ellington                      | 340 |
| Profile 74: South Main                                 | 342 |
| Profile 75: South Park profile                         |     |
| Profile 76: Spring Branch Central profile              | 345 |
| Profile 77: Spring Branch East profile                 | 346 |
| Profile 78: Spring Branch North profile                | 347 |
| Profile 79: Spring Branch West profile                 | 348 |
| Profile 80: Sunnyside                                  | 349 |
| Profile 81: Trinity/ Houston Gardens profile           | 351 |
| Profile 82: University Place profile                   |     |
| Profile 83: Washington Avenue Coalition/ Memorial Park |     |
| Profile 84: Westbranch                                 |     |
| Profile 85: Westbury                                   |     |
| Profile 86: Westchase                                  |     |
| Profile 87: Westwood                                   |     |
| Profile 88: Willow Meadows/ Willowbend Area            | 363 |
| Profile 89: Willowbrook                                | 365 |
|                                                        |     |