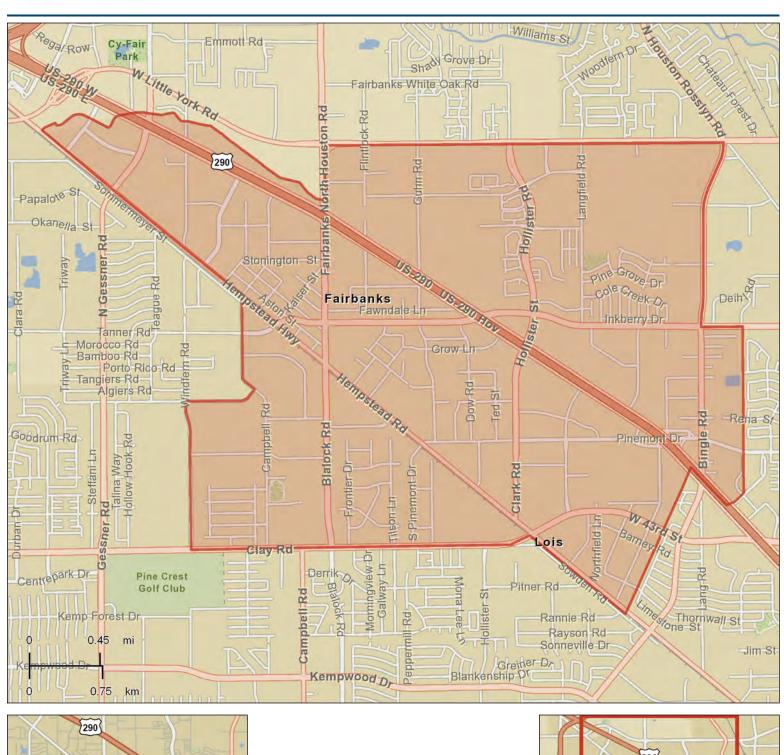

CLEAR LAKE

CLEAR LAKE

| <b>D</b> 14: 6                                        |                             |  |
|-------------------------------------------------------|-----------------------------|--|
| Population Summary                                    |                             |  |
| 2000 Total Population                                 | 57,045                      |  |
| 2010 Total Population                                 | 56,360                      |  |
| 2018 Total Population                                 | 60,785                      |  |
| Household Summary                                     |                             |  |
| 2010 Households                                       | 22,597                      |  |
| 2010 Average Household Size                           | 2.49                        |  |
| Housing Unit Summary                                  |                             |  |
| 2010 Housing Units                                    | 24,182                      |  |
| Owner Occupied Housing Units                          | 59.3%                       |  |
| Renter Occupied Housing Units                         | 34.2%                       |  |
| Vacant Housing Units                                  | 6.6%                        |  |
| Median Household Income                               |                             |  |
| 2013                                                  | \$76,481                    |  |
| Median Home Value                                     |                             |  |
| 2013                                                  | \$203,914                   |  |
| 2018                                                  | \$228,149                   |  |
| Per Capita Income                                     |                             |  |
| 2013                                                  | \$40,915                    |  |
| Median Age                                            |                             |  |
| 2010                                                  | 37.6                        |  |
| 2010 Population by Race/Ethnicity                     |                             |  |
| Total                                                 | 56,360                      |  |
| White Alone                                           | 71.7%                       |  |
| Black Alone                                           | 6.6%                        |  |
|                                                       |                             |  |
| American Indian Alone                                 | 0.5%                        |  |
| Asian Alone                                           | 13.5%                       |  |
| Pacific Islander Alone                                | 0.1%                        |  |
| Hispanic Origin                                       | 17.0%                       |  |
| 2013 Population 25+ by Educational Attainment         |                             |  |
| Total                                                 | 39,096                      |  |
| Less than 9th Grade                                   | 4.5%                        |  |
| 9th - 12th Grade, No Diploma                          | 3.2%                        |  |
| High School Graduate                                  | 14.2%                       |  |
| Some College, No Degree                               | 20.4%                       |  |
| Associate Degree                                      | 7.3%                        |  |
| Bachelor's Degree                                     | 30.9%                       |  |
| <u> </u>                                              |                             |  |
| Graduate/Professional Degree                          | 19.5%                       |  |
| 2013 Employed Population 16+ by Industry              |                             |  |
| Total                                                 | 30,440                      |  |
| Agriculture/Mining                                    | 1.3%                        |  |
| Construction                                          | 4.5%                        |  |
| Manufacturing                                         | 15.8%                       |  |
| Wholesale Trade                                       | 2.3%                        |  |
| Retail Trade                                          | 10.2%                       |  |
| Transportation/Utilities                              | 5.0%                        |  |
| Information                                           | 0.9%                        |  |
| Finance/Insurance/Real Estate                         | 5.7%                        |  |
| Services                                              | 50.0%                       |  |
|                                                       |                             |  |
| Public Administration                                 | 4.4%                        |  |
| 2010 Households by Tenure and Mortgage Status         |                             |  |
| Total                                                 | 22,597                      |  |
| Owner Occupied                                        | 63.4%                       |  |
| Renter Occupied                                       | 36.6%                       |  |
| 2013 Consumer Spending                                |                             |  |
| Food at Home: Total \$                                | \$162,566,035               |  |
| Average Spent                                         | \$7,047.56                  |  |
| Food Away from Home: Total \$                         | \$108,040,669               |  |
|                                                       |                             |  |
| Average Spent                                         | \$4,683.78                  |  |
| Health Care: Total \$                                 | \$139,593,202               |  |
| Average Spent                                         | \$6,051.64                  |  |
| Shelter: Total \$                                     | \$550,023,135               |  |
|                                                       | #22 044 FO                  |  |
| Average Spent                                         | \$23,844.59                 |  |
| Average Spent Vehicle Maintenance & Repairs: Total \$ | \$23,844.59<br>\$36,381,882 |  |
| · · · · · · · · · · · · · · · · · · ·                 |                             |  |

CLINTON PARK TRI-COMMUNITY