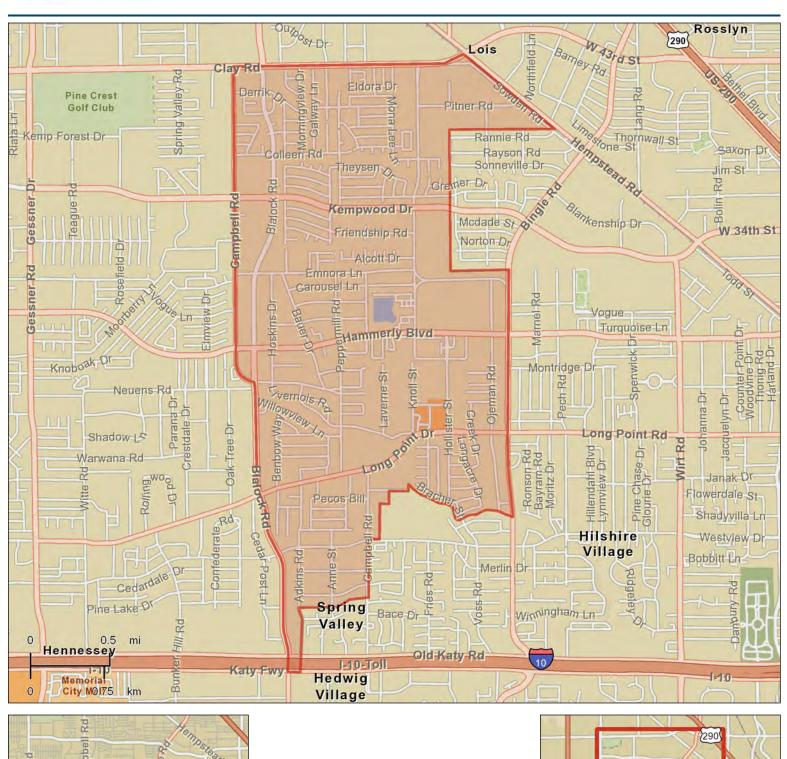

Source: ESRI Business Analyst 2013

AFTON OAKS / RIVER OAKS AREA

Source: ESRI Business Analyst 2013

### Community Profile

AFTON OAKS / RIVER OAKS AREA

| Population Summary                            |     |               |  |
|-----------------------------------------------|-----|---------------|--|
| 2000 Total Population                         |     | 14,313        |  |
| 2010 Total Population                         |     | 13,718        |  |
| 2018 Total Population                         |     | 14,756        |  |
| Household Summary                             |     |               |  |
| 2010 Households                               |     | 6,910         |  |
| 2010 Average Household Size                   |     | 1.98          |  |
| Housing Unit Summary                          |     |               |  |
| 2010 Housing Units                            |     | 7,831         |  |
| Owner Occupied Housing Units                  |     | 52.8%         |  |
| Renter Occupied Housing Units                 |     | 35.4%         |  |
| Vacant Housing Units                          |     | 11.8%         |  |
| Median Household Income                       |     |               |  |
| 2013                                          |     | \$113,654     |  |
| Median Home Value                             |     |               |  |
| 2013                                          |     | \$779,445     |  |
| 2018                                          |     | \$860,028     |  |
| Per Capita Income                             |     |               |  |
| 2013                                          |     | \$86,487      |  |
| Median Age                                    |     |               |  |
| 2010                                          |     | 45.6          |  |
| 2010 Population by Race/Ethnicity             |     | 20 = : -      |  |
| Total                                         |     | 13,718        |  |
| White Alone                                   |     | 87.7%         |  |
| Black Alone                                   |     | 3.3%          |  |
| American Indian Alone                         |     | 0.2%          |  |
| Asian Alone                                   |     | 5.3%          |  |
| Pacific Islander Alone                        |     | 0.0%          |  |
| Hispanic Origin                               |     | 9.4%          |  |
| 2013 Population 25+ by Educational Attainment |     |               |  |
| Total                                         |     | 10,861        |  |
| Less than 9th Grade                           |     | 1.4%          |  |
| 9th - 12th Grade, No Diploma                  |     | 0.8%          |  |
| High School Graduate                          |     | 5.0%          |  |
| Some College, No Degree                       |     | 13.9%         |  |
| Associate Degree                              |     | 2.7%          |  |
| Bachelor's Degree                             |     | 36.8%         |  |
| Graduate/Professional Degree                  |     | 39.4%         |  |
| 2013 Employed Population 16+ by Industry      |     | 37.470        |  |
| Total                                         |     | 8,040         |  |
|                                               |     |               |  |
| Agriculture/Mining                            |     | 6.0%          |  |
| Construction                                  |     | 2.1%          |  |
| Manufacturing                                 |     | 4.3%          |  |
| Wholesale Trade                               |     | 5.4%          |  |
| Retail Trade                                  |     | 5.5%          |  |
| Transportation/Utilities                      |     | 3.8%          |  |
| Information                                   |     | 1.7%          |  |
| Finance/Insurance/Real Estate                 |     | 11.8%         |  |
| Services                                      |     | 58.4%         |  |
| Public Administration                         |     | 0.9%          |  |
| 2010 Households by Tenure and Mortgage Status |     |               |  |
| Total                                         |     | 6,910         |  |
| Owner Occupied                                |     | 59.8%         |  |
| Renter Occupied                               |     | 40.2%         |  |
| 2013 Consumer Spending                        |     |               |  |
| Food at Home: Total \$                        |     | \$79,480,280  |  |
| Average Spent                                 |     | \$11,226.03   |  |
| Food Away from Home: Total \$                 |     | \$54,969,526  |  |
| · · · · · · · · · · · · · · · · · · ·         |     |               |  |
| Average Spent                                 |     | \$7,764.06    |  |
| Health Care: Total \$                         |     | \$68,114,182  |  |
| Average Spent                                 |     | \$9,620.65    |  |
| Shelter: Total \$                             |     | \$296,124,252 |  |
| Average Spent                                 |     | \$41,825.46   |  |
| Vehicle Maintenance & Repairs: Total \$       |     | \$17,771,459  |  |
| Average Spent                                 | 205 | \$2,510.09    |  |
| Courses ECDI Dusiness Analyst 0040            |     |               |  |