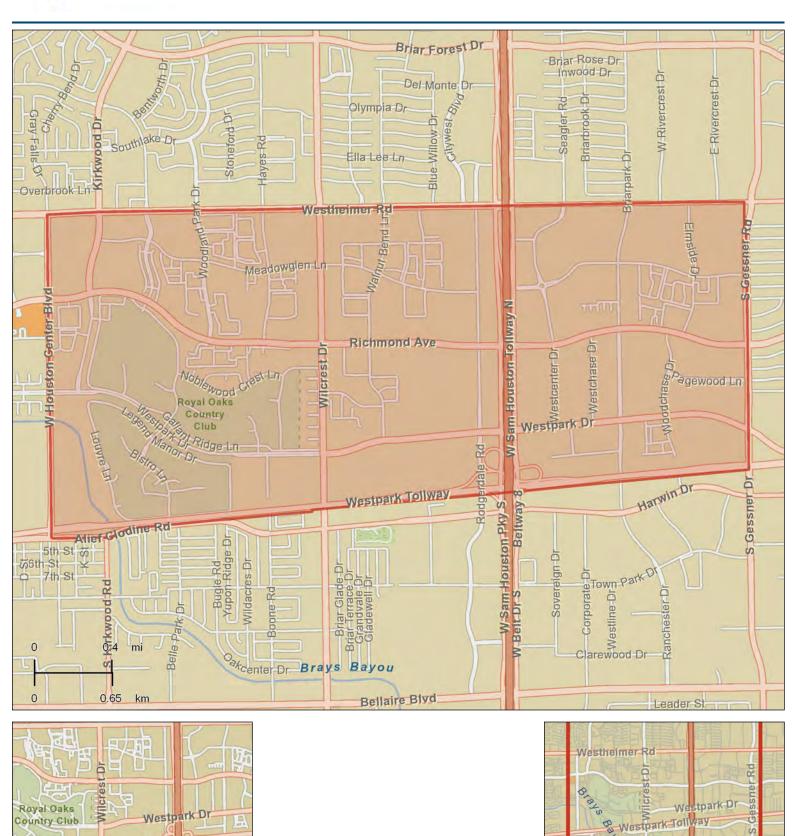

BRIARFOREST AREA

BRIARFOREST AREA

| Population Summary                            |                       |  |
|-----------------------------------------------|-----------------------|--|
| 2000 Total Population                         | 41,635                |  |
| 2010 Total Population                         | 39,031                |  |
| 2018 Total Population                         | 42,807                |  |
| Household Summary                             | ;=,000 ·              |  |
| 2010 Households                               | 17,506                |  |
| 2010 Average Household Size                   | 2.23                  |  |
| Housing Unit Summary                          |                       |  |
| 2010 Housing Units                            | 19,959                |  |
| Owner Occupied Housing Units                  | 43.3%                 |  |
| Renter Occupied Housing Units                 | 44.4%                 |  |
| Vacant Housing Units                          | 12.3%                 |  |
| Median Household Income                       |                       |  |
| 2013                                          | \$58,830              |  |
| Median Home Value                             |                       |  |
| 2013                                          | \$242,311             |  |
| 2018                                          | \$271,395             |  |
| Per Capita Income                             |                       |  |
| 2013                                          | \$41,458              |  |
| Median Age                                    |                       |  |
| 2010                                          | 36.4                  |  |
| 2010 Population by Race/Ethnicity             |                       |  |
| Total                                         | 39,031                |  |
| White Alone                                   | 61.8%                 |  |
| Black Alone                                   | 19.9%                 |  |
| American Indian Alone                         | 0.4%                  |  |
| Asian Alone                                   | 6.3%                  |  |
| Pacific Islander Alone                        | 0.1%                  |  |
| Hispanic Origin                               | 23.1%                 |  |
| 2013 Population 25+ by Educational Attainment |                       |  |
| Total                                         | 27,868                |  |
| Less than 9th Grade                           | 4.5%                  |  |
| 9th - 12th Grade, No Diploma                  | 4.0%                  |  |
| High School Graduate                          | 13.4%                 |  |
| Some College, No Degree                       | 21.2%                 |  |
| Associate Degree                              | 5.6%                  |  |
| Bachelor's Degree                             | 33.0%                 |  |
| Graduate/Professional Degree                  | 18.4%                 |  |
| 2013 Employed Population 16+ by Industry      |                       |  |
| Total                                         | 21,729                |  |
| Agriculture/Mining                            | 4.2%                  |  |
| Construction                                  | 4.6%                  |  |
| Manufacturing                                 | 8.0%                  |  |
| Wholesale Trade                               | 4.0%                  |  |
| Retail Trade                                  | 12.1%                 |  |
| Transportation/Utilities                      | 2.8%                  |  |
| Information                                   | 2.6%                  |  |
| Finance/Insurance/Real Estate                 | 9.8%                  |  |
|                                               |                       |  |
| Services  Public Administration               | 51.3%                 |  |
| Public Administration                         | 1.7%                  |  |
| 2010 Households by Tenure and Mortgage Status | 17.50/                |  |
| Total                                         | 17,506                |  |
| Owner Occupied                                | 49.3%                 |  |
| Renter Occupied                               | 50.7%                 |  |
| 2013 Consumer Spending                        |                       |  |
| Food at Home: Total \$                        | \$115,208,396         |  |
| Average Spent                                 | \$6,433.71            |  |
| Food Away from Home: Total \$                 | \$76,534,606          |  |
| Average Spent                                 | \$4,274.00            |  |
| Health Care: Total \$                         | \$96,404,156          |  |
| Average Spent                                 | \$5,383.60            |  |
| Shelter: Total \$                             | \$393,382,500         |  |
| Average Spent                                 | \$21,968.09           |  |
| Vehicle Maintenance & Repairs: Total \$       | \$25,501,546          |  |
| Average Spent                                 | <b>217</b> \$1,424.11 |  |
| Source: ESRI Business Analyst 2013            |                       |  |