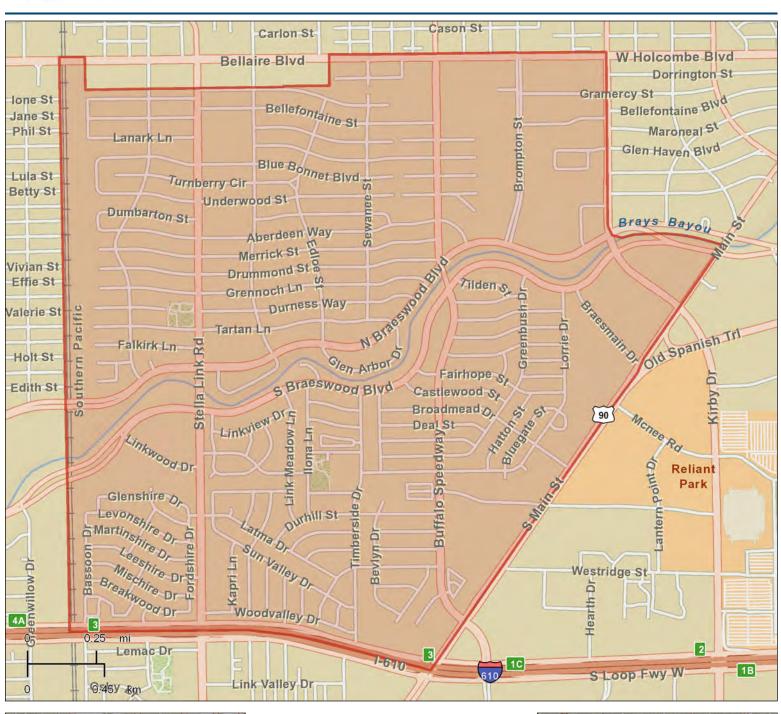

BRAESWOOD PLACE

BRAESWOOD PLACE

| Population Summary                            |                            |  |
|-----------------------------------------------|----------------------------|--|
| 2000 Total Population                         | 18,515                     |  |
| 2010 Total Population                         | 20,687                     |  |
| 2018 Total Population                         | 22,909                     |  |
| Household Summary                             |                            |  |
| 2010 Households                               | 9,948                      |  |
| 2010 Average Household Size                   | 2.06                       |  |
| Housing Unit Summary                          |                            |  |
| 2010 Housing Units                            | 11,403                     |  |
| Owner Occupied Housing Units                  | 40.7%                      |  |
| Renter Occupied Housing Units                 | 46.6%                      |  |
| Vacant Housing Units                          | 12.8%                      |  |
| Median Household Income                       |                            |  |
| 2013                                          | \$68,820                   |  |
| Median Home Value                             |                            |  |
| 2013                                          | \$367,043                  |  |
| 2018                                          | \$401,142                  |  |
| Per Capita Income                             | <b>#</b> F0.007            |  |
| 2013                                          | \$53,836                   |  |
| Median Age                                    | 36.0                       |  |
| 2010 2010 Population by Race/Ethnicity        | 36.0                       |  |
| Total                                         | 20,687                     |  |
| White Alone                                   | 69.1%                      |  |
| Black Alone                                   | 8.9%                       |  |
|                                               |                            |  |
| American Indian Alone                         | 0.3%<br>15.8%              |  |
| Asian Alone                                   |                            |  |
| Pacific Islander Alone                        | 0.1%                       |  |
| Hispanic Origin                               | 13.1%                      |  |
| 2013 Population 25+ by Educational Attainment | 45.450                     |  |
| Total                                         | 15,470                     |  |
| Less than 9th Grade                           | 1.2%                       |  |
| 9th - 12th Grade, No Diploma                  | 1.4%                       |  |
| High School Graduate                          | 7.8%                       |  |
| Some College, No Degree                       | 13.3%                      |  |
| Associate Degree                              | 3.3%                       |  |
| Bachelor's Degree                             | 33.0%                      |  |
| Graduate/Professional Degree                  | 39.9%                      |  |
| 2013 Employed Population 16+ by Industry      |                            |  |
| Total                                         | 11,955                     |  |
| Agriculture/Mining                            | 3.4%                       |  |
| Construction                                  | 2.5%                       |  |
| Manufacturing                                 | 6.7%                       |  |
| Wholesale Trade                               | 2.2%                       |  |
| Retail Trade                                  | 5.3%                       |  |
| Transportation/Utilities                      | 2.8%                       |  |
| Information                                   | 0.6%                       |  |
| Finance/Insurance/Real Estate                 | 5.6%                       |  |
| Services                                      | 68.5%                      |  |
| Public Administration                         | 2.4%                       |  |
| 2010 Households by Tenure and Mortgage Status |                            |  |
| Total                                         | 9,948                      |  |
| Owner Occupied                                | 46.6%                      |  |
| Renter Occupied                               | 53.4%                      |  |
| 2013 Consumer Spending                        |                            |  |
| Food at Home: Total \$                        | \$79,510,732               |  |
|                                               |                            |  |
| Average Spent                                 | \$7,754.87<br>\$53,831,007 |  |
| Food Away from Home: Total \$                 | \$53,821,097               |  |
| Average Spent                                 | \$5,249.30                 |  |
| Health Care: Total \$                         | \$65,271,546               |  |
| Average Spent                                 | \$6,366.09                 |  |
| Shelter: Total \$                             | \$274,510,564              |  |
| Average Spent                                 | \$26,773.68                |  |
| Vehicle Maintenance & Repairs: Total \$       | \$17,369,825               |  |
| Average Spent                                 | <b>213</b> \$1,694.12      |  |
| Source: ESPI Rusiness Analyst 2013            |                            |  |