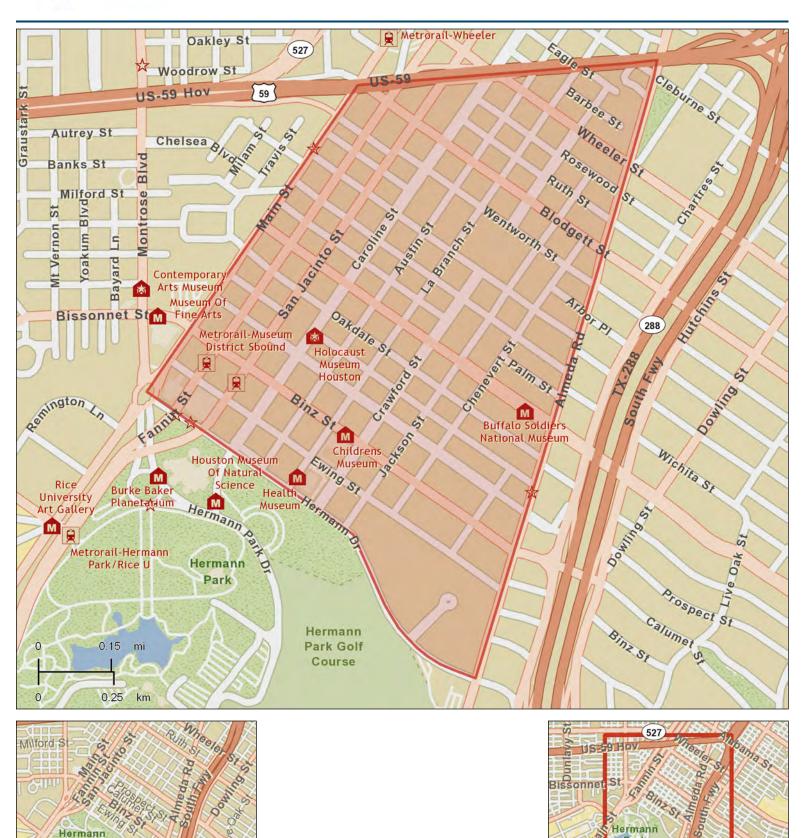

#### GREATER HOBBY AREA

| Population Summary                                    |                            |  |
|-------------------------------------------------------|----------------------------|--|
| 2000 Total Population                                 | 16,335                     |  |
| 2010 Total Population                                 | 22,317                     |  |
| 2018 Total Population                                 | 23,682                     |  |
| Household Summary                                     |                            |  |
| 2010 Households                                       | 6,734                      |  |
| 2010 Average Household Size                           | 3.31                       |  |
| Housing Unit Summary                                  |                            |  |
| 2010 Housing Units                                    | 7,411                      |  |
| Owner Occupied Housing Units                          | 47.8%                      |  |
| Renter Occupied Housing Units                         | 43.1%                      |  |
| Vacant Housing Units                                  | 9.1%                       |  |
| Median Household Income                               |                            |  |
| 2013                                                  | \$38,816                   |  |
| Median Home Value                                     | 4405.570                   |  |
| 2013                                                  | \$125,560                  |  |
| 2018                                                  | \$161,183                  |  |
| Per Capita Income                                     | ¢147/1                     |  |
| 2013 Median Age                                       | \$14,761                   |  |
| 2010                                                  | 28.0                       |  |
|                                                       | 26.0                       |  |
| 2010 Population by Race/Ethnicity Total               | 22 217                     |  |
| White Alone                                           | 22,317<br>50.4%            |  |
|                                                       |                            |  |
| Black Alone                                           | 18.2%                      |  |
| American Indian Alone                                 | 0.5%                       |  |
| Asian Alone                                           | 3.2%                       |  |
| Pacific Islander Alone                                | 0.0%                       |  |
| Hispanic Origin                                       | 69.3%                      |  |
| 2013 Population 25+ by Educational Attainment         |                            |  |
| Total                                                 | 12,539                     |  |
| Less than 9th Grade                                   | 19.2%                      |  |
| 9th - 12th Grade, No Diploma                          | 16.6%                      |  |
| High School Graduate                                  | 31.3%                      |  |
| Some College, No Degree                               | 20.4%                      |  |
| Associate Degree                                      | 3.9%                       |  |
| Bachelor's Degree                                     | 6.6%                       |  |
| Graduate/Professional Degree                          | 2.0%                       |  |
| 2013 Employed Population 16+ by Industry              |                            |  |
| Total                                                 | 10,145                     |  |
| Agriculture/Mining                                    | 1.9%                       |  |
| Construction                                          | 11.2%                      |  |
| Manufacturing                                         | 14.5%                      |  |
| Wholesale Trade                                       | 2.2%                       |  |
| Retail Trade                                          | 11.8%                      |  |
| Transportation/Utilities                              | 7.3%                       |  |
| Information                                           | 0.7%                       |  |
| Finance/Insurance/Real Estate                         | 4.0%                       |  |
| Services Services                                     | 44.4%                      |  |
| Public Administration                                 | 1.9%                       |  |
| 2010 Households by Tenure and Mortgage Status         | 1.770                      |  |
| Total                                                 | 6,734                      |  |
| Owner Occupied                                        | 52.6%                      |  |
| Renter Occupied                                       | 47.4%                      |  |
| ·                                                     | 47.470                     |  |
| 2013 Consumer Spending                                | ¢24.751.427                |  |
| Food at Home: Total \$                                | \$24,751,426               |  |
| Average Spent                                         | \$3,643.67                 |  |
| Food Away from Home: Total \$                         | \$16,223,489               |  |
| Average Spent                                         | \$2,388.27                 |  |
| Health Care: Total \$                                 | \$18,781,907               |  |
| Average Spent                                         | \$2,764.89                 |  |
|                                                       | \$80,116,112               |  |
| Shelter: Total \$                                     |                            |  |
| Average Spent                                         | \$11,793.92                |  |
| Average Spent Vehicle Maintenance & Repairs: Total \$ | \$11,793.92<br>\$5,208,994 |  |
| Average Spent                                         | \$11,793.92                |  |