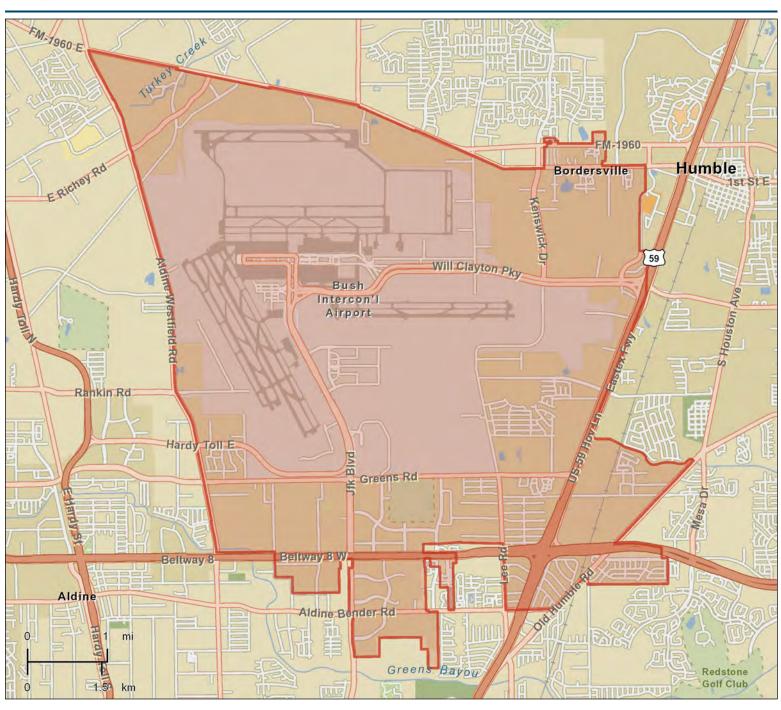

#### FAIRBANKS / NORTHWEST CROSSING

| Population Summary                                                                                                                                                   |                                                                                                                          |  |
|----------------------------------------------------------------------------------------------------------------------------------------------------------------------|--------------------------------------------------------------------------------------------------------------------------|--|
| 2000 Total Population                                                                                                                                                | 11,491                                                                                                                   |  |
| 2010 Total Population                                                                                                                                                | 13,513                                                                                                                   |  |
| 2018 Total Population                                                                                                                                                | 15,693                                                                                                                   |  |
| Household Summary                                                                                                                                                    |                                                                                                                          |  |
| 2010 Households                                                                                                                                                      | 5,502                                                                                                                    |  |
| 2010 Average Household Size                                                                                                                                          | 2.46                                                                                                                     |  |
| Housing Unit Summary                                                                                                                                                 |                                                                                                                          |  |
| 2010 Housing Units                                                                                                                                                   | 6,479                                                                                                                    |  |
| Owner Occupied Housing Units                                                                                                                                         | 18.6%                                                                                                                    |  |
| Renter Occupied Housing Units                                                                                                                                        | 66.3%                                                                                                                    |  |
| Vacant Housing Units                                                                                                                                                 | 15.1%                                                                                                                    |  |
| Median Household Income                                                                                                                                              |                                                                                                                          |  |
| 2013                                                                                                                                                                 | \$35,779                                                                                                                 |  |
| Median Home Value                                                                                                                                                    | ¢120 F27                                                                                                                 |  |
| 2013                                                                                                                                                                 | \$138,537                                                                                                                |  |
| 2018 Per Capita Income                                                                                                                                               | \$182,566                                                                                                                |  |
| Per Capita Income 2013                                                                                                                                               | \$19,244                                                                                                                 |  |
| Median Age                                                                                                                                                           | \$19,244                                                                                                                 |  |
| 2010                                                                                                                                                                 | 28.8                                                                                                                     |  |
| 2010 Population by Race/Ethnicity                                                                                                                                    | ۷٠.٥                                                                                                                     |  |
| Total                                                                                                                                                                | 13,514                                                                                                                   |  |
| White Alone                                                                                                                                                          | 46.0%                                                                                                                    |  |
| Black Alone                                                                                                                                                          | 21.9%                                                                                                                    |  |
|                                                                                                                                                                      |                                                                                                                          |  |
| American Indian Alone                                                                                                                                                | 1.4%                                                                                                                     |  |
| Asian Alone                                                                                                                                                          | 2.9%                                                                                                                     |  |
| Pacific Islander Alone                                                                                                                                               | 0.1%                                                                                                                     |  |
| Hispanic Origin                                                                                                                                                      | 56.1%                                                                                                                    |  |
| 2013 Population 25+ by Educational Attainment                                                                                                                        | 2.404                                                                                                                    |  |
| Total                                                                                                                                                                | 8,426                                                                                                                    |  |
| Less than 9th Grade                                                                                                                                                  | 9.2%                                                                                                                     |  |
| 9th - 12th Grade, No Diploma                                                                                                                                         | 13.5%                                                                                                                    |  |
| High School Graduate                                                                                                                                                 | 34.7%                                                                                                                    |  |
| Some College, No Degree                                                                                                                                              | 20.2%                                                                                                                    |  |
| Associate Degree                                                                                                                                                     | 4.0%                                                                                                                     |  |
| Bachelor's Degree                                                                                                                                                    | 12.6%                                                                                                                    |  |
| Graduate/Professional Degree                                                                                                                                         | 5.7%                                                                                                                     |  |
| 2013 Employed Population 16+ by Industry                                                                                                                             |                                                                                                                          |  |
| Total                                                                                                                                                                | 7,644                                                                                                                    |  |
| Agriculture/Mining                                                                                                                                                   | 1.3%                                                                                                                     |  |
| Construction                                                                                                                                                         | 10.3%                                                                                                                    |  |
| Manufacturing                                                                                                                                                        | 15.7%                                                                                                                    |  |
| Wholesale Trade                                                                                                                                                      | 2.9%                                                                                                                     |  |
| Retail Trade                                                                                                                                                         | 10.6%                                                                                                                    |  |
| Transportation/Utilities                                                                                                                                             | 4.0%                                                                                                                     |  |
| Information                                                                                                                                                          | 1.8%                                                                                                                     |  |
| Finance/Insurance/Real Estate                                                                                                                                        | 3.0%                                                                                                                     |  |
| Services                                                                                                                                                             | 46.8%                                                                                                                    |  |
| Public Administration                                                                                                                                                | 3.7%                                                                                                                     |  |
| 2010 Households by Tenure and Mortgage Status                                                                                                                        | 5.770                                                                                                                    |  |
|                                                                                                                                                                      | 5,502                                                                                                                    |  |
| Total Owner Occupied                                                                                                                                                 | 5,502                                                                                                                    |  |
| Owner Occupied Renter Occupied                                                                                                                                       |                                                                                                                          |  |
| Renter Occubied                                                                                                                                                      | 21.9%                                                                                                                    |  |
| ·                                                                                                                                                                    |                                                                                                                          |  |
| 2013 Consumer Spending                                                                                                                                               | 21.9%<br>78.1%                                                                                                           |  |
| 2013 Consumer Spending Food at Home: Total \$                                                                                                                        | 21.9%                                                                                                                    |  |
| 2013 Consumer Spending Food at Home: Total \$ Average Spent                                                                                                          | 21.9%<br>78.1%<br>\$20,829,287<br>\$3,618.08                                                                             |  |
| 2013 Consumer Spending Food at Home: Total \$                                                                                                                        | 21.9%<br>78.1%<br>\$20,829,287                                                                                           |  |
| 2013 Consumer Spending Food at Home: Total \$ Average Spent                                                                                                          | 21.9%<br>78.1%<br>\$20,829,287<br>\$3,618.08                                                                             |  |
| 2013 Consumer Spending  Food at Home: Total \$  Average Spent  Food Away from Home: Total \$                                                                         | 21.9%<br>78.1%<br>\$20,829,287<br>\$3,618.08<br>\$13,837,330                                                             |  |
| 2013 Consumer Spending  Food at Home: Total \$  Average Spent  Food Away from Home: Total \$  Average Spent                                                          | 21.9%<br>78.1%<br>\$20,829,287<br>\$3,618.08<br>\$13,837,330<br>\$2,403.57                                               |  |
| 2013 Consumer Spending  Food at Home: Total \$  Average Spent  Food Away from Home: Total \$  Average Spent  Health Care: Total \$                                   | 21.9%<br>78.1%<br>\$20,829,287<br>\$3,618.08<br>\$13,837,330<br>\$2,403.57<br>\$15,075,952                               |  |
| 2013 Consumer Spending  Food at Home: Total \$  Average Spent  Food Away from Home: Total \$  Average Spent  Health Care: Total \$  Average Spent                    | 21.9%<br>78.1%<br>\$20,829,287<br>\$3,618.08<br>\$13,837,330<br>\$2,403.57<br>\$15,075,952<br>\$2,618.72                 |  |
| 2013 Consumer Spending  Food at Home: Total \$  Average Spent  Food Away from Home: Total \$  Average Spent  Health Care: Total \$  Average Spent  Shelter: Total \$ | 21.9%<br>78.1%<br>\$20,829,287<br>\$3,618.08<br>\$13,837,330<br>\$2,403.57<br>\$15,075,952<br>\$2,618.72<br>\$67,721,262 |  |