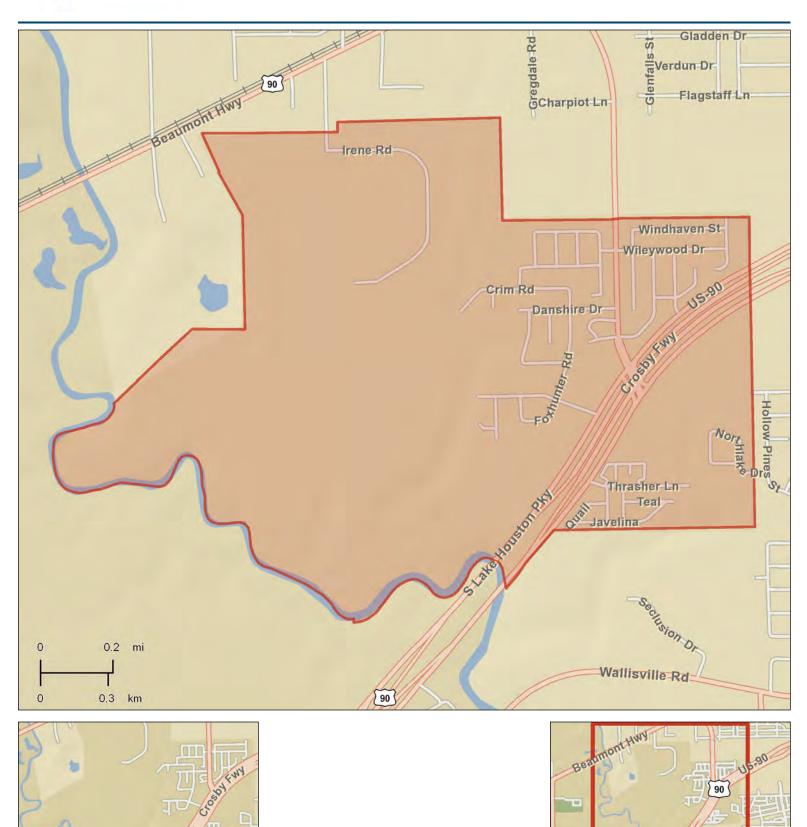

|  |
| Average Spent                                 | \$4,015.99             |  |
| Food Away from Home: Total \$                 | \$3,349,449            |  |
| Average Spent                                 | \$2,637.36             |  |
| Health Care: Total \$                         | \$4,038,941            |  |
| Average Spent                                 | \$3,180.27             |  |
| Shelter: Total \$                             | \$17,009,816           |  |
| Average Spent                                 | \$13,393.56            |  |
| Vehicle Maintenance & Repairs: Total \$       | \$1,108,862            |  |
| Average Spent                                 | ¢070.40                |  |
|                                               |                        |  |



HUNTERWOOD





HUNTERWOOD

| Population Summary                            |                             |
|-----------------------------------------------|-----------------------------|
| 2000 Total Population                         | 2,097                       |
| 2010 Total Population                         | 2,526                       |
| 2018 Total Population                         | 2,999                       |
| Household Summary                             |                             |
| 2010 Households                               | 706                         |
| 2010 Average Household Size                   | 3.58                        |
| Housing Unit Summary                          |                             |
| 2010 Housing Units                            | 877