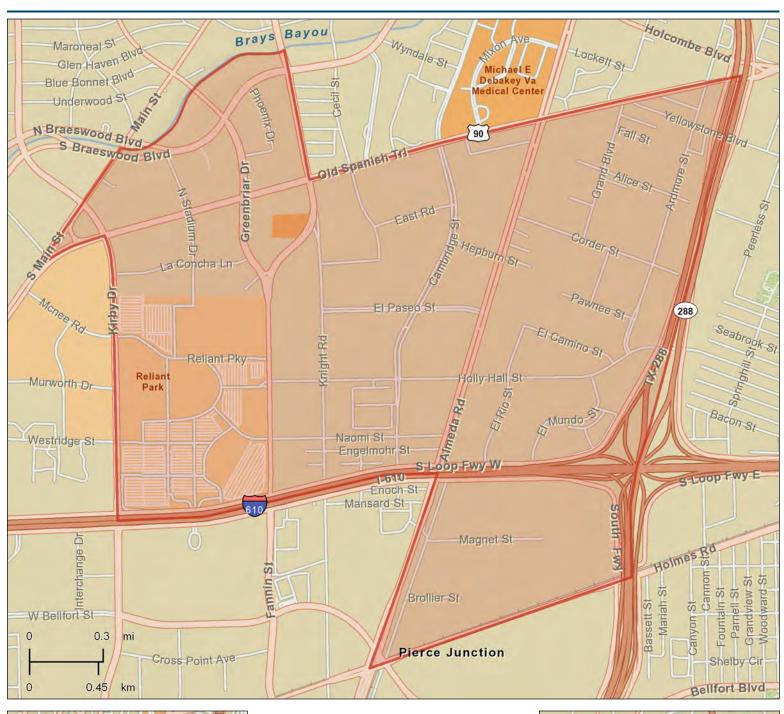

**BRAEBURN** 

Source: ESRI Business Analyst 2013

## Community Profile

BRAEBURN

| Population Summary                            |                           |  |
|-----------------------------------------------|---------------------------|--|
| 2000 Total Population                         | 20,707                    |  |
| 2010 Total Population                         | 19,341                    |  |
| 2018 Total Population                         | 20,415                    |  |
| Household Summary                             |                           |  |
| 2010 Households                               | 6,979                     |  |
| 2010 Average Household Size                   | 2.72                      |  |
| Housing Unit Summary                          |                           |  |
| 2010 Housing Units                            | 8,216                     |  |
| Owner Occupied Housing Units                  | 26.8%                     |  |
| Renter Occupied Housing Units                 | 58.2%                     |  |
| Vacant Housing Units                          | 15.1%                     |  |
| Median Household Income                       |                           |  |
| 2013                                          | \$28,608                  |  |
| Median Home Value                             |                           |  |
| 2013                                          | \$136,593                 |  |
| 2018                                          | \$183,436                 |  |
| Per Capita Income                             |                           |  |
| 2013                                          | \$15,478                  |  |
| Median Age                                    |                           |  |
| 2010                                          | 30.2                      |  |
| 2010 Population by Race/Ethnicity             | 4                         |  |
| Total                                         | 19,341                    |  |
| White Alone                                   | 47.7%                     |  |
| Black Alone                                   | 20.7%                     |  |
| American Indian Alone                         | 0.7%                      |  |
| Asian Alone                                   | 2.2%                      |  |
| Pacific Islander Alone                        | 0.1%                      |  |
| Hispanic Origin                               | 57.8%                     |  |
| 2013 Population 25+ by Educational Attainment |                           |  |
| Total                                         | 11,635                    |  |
| Less than 9th Grade                           | 21.1%                     |  |
| 9th - 12th Grade, No Diploma                  | 12.7%                     |  |
| High School Graduate                          | 24.0%                     |  |
| Some College, No Degree                       | 16.3%                     |  |
| Associate Degree                              | 6.7%                      |  |
| Bachelor's Degree                             | 13.5%                     |  |
| Graduate/Professional Degree                  | 5.7%                      |  |
| 2013 Employed Population 16+ by Industry      | 5.776                     |  |
| Total                                         | 0 E24                     |  |
| Agriculture/Mining                            | 8,524<br>1.2%             |  |
| 0                                             |                           |  |
| Construction                                  | 10.9%                     |  |
| Manufacturing                                 | 5.6%                      |  |
| Wholesale Trade                               | 0.7%                      |  |
| Retail Trade                                  | 14.9%                     |  |
| Transportation/Utilities                      | 5.2%                      |  |
| Information                                   | 1.1%                      |  |
| Finance/Insurance/Real Estate                 | 3.6%                      |  |
| Services                                      | 54.3%                     |  |
| Public Administration                         | 2.4%                      |  |
| 2010 Households by Tenure and Mortgage Status |                           |  |
| Total                                         | 6,979                     |  |
| Owner Occupied                                | 31.5%                     |  |
| Renter Occupied                               | 68.5%                     |  |
| 2013 Consumer Spending                        |                           |  |
| Food at Home: Total \$                        | \$22,273,393              |  |
| Average Spent                                 | \$3,171.49                |  |
| Food Away from Home: Total \$                 | \$14,530,740              |  |
| Average Spent                                 | \$2,069.02                |  |
| Health Care: Total \$                         | \$16,266,424              |  |
| Average Spent                                 | \$2,316.16                |  |
| Shelter: Total \$                             | \$71,929,689              |  |
|                                               |                           |  |
| Average Spent                                 | \$10,242.02               |  |
| Vehicle Maintenance & Repairs: Total \$       | \$4,600,324<br><b>211</b> |  |
| Average Spent                                 | \$655.04                  |  |
| Source: ESDI Business Analyst 2012            |                           |  |