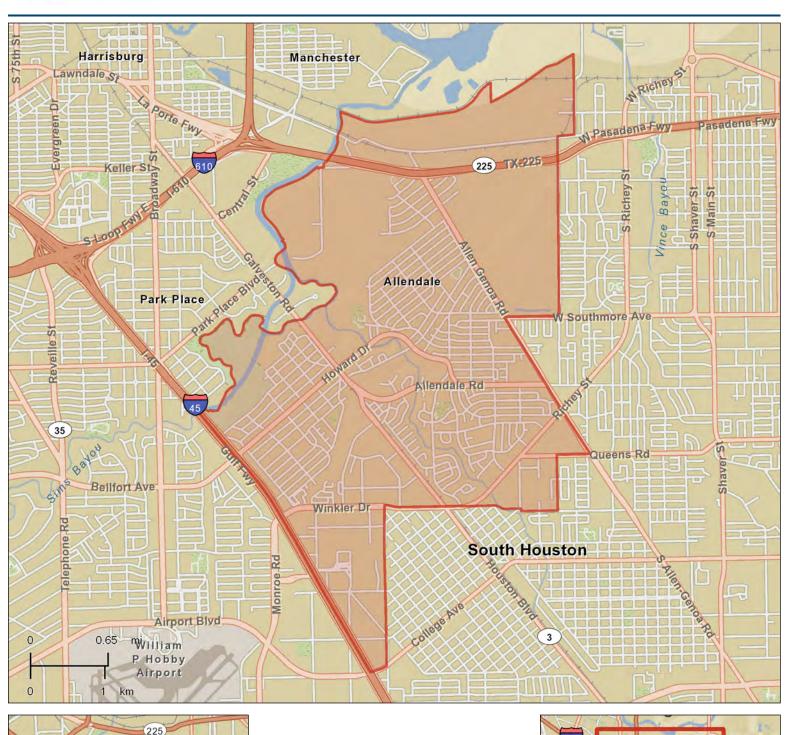

ome: Total \$                 | \$10,339,316            |  |
| Average Spent                                 | \$1,900.96              |  |
| Health Care: Total \$                         | \$12,412,360            |  |
| Average Spent                                 | \$2,412,360             |  |
| 9 ,                                           |                         |  |
| Shelter: Total \$                             | \$47,552,381            |  |
| Average Spent                                 | \$8,742.85              |  |
| Vehicle Maintenance & Repairs: Total \$       | \$3,256,062<br>\$500,45 |  |
| Average Spent                                 | \$598.65                |  |
| Source: ESPI Business Analyst 2013            |                         |  |



MEADOWBROOK / ALLENDALE









Source: ESRI Business Analyst 2013

## Community Profile

#### MEADOWBROOK / ALLENDALE

| Population Summary                            |                 |  |
|-----------------------------------------------|-----------------|--|
| 2000 Total Population                         | 23,293          |  |
| 2010 Total Population                         | 23,156          |  |
| 2018 Total Population                         | 25,187          |  |
| Household Summary                             |                 |  |
| 2010 Households                               | 6,742           |  |
| 2010 Average Household Size                   | 3.43            |  |
| Housing Unit Summary                          |                 |  |
| 2010 Housing Units                            | 7,526