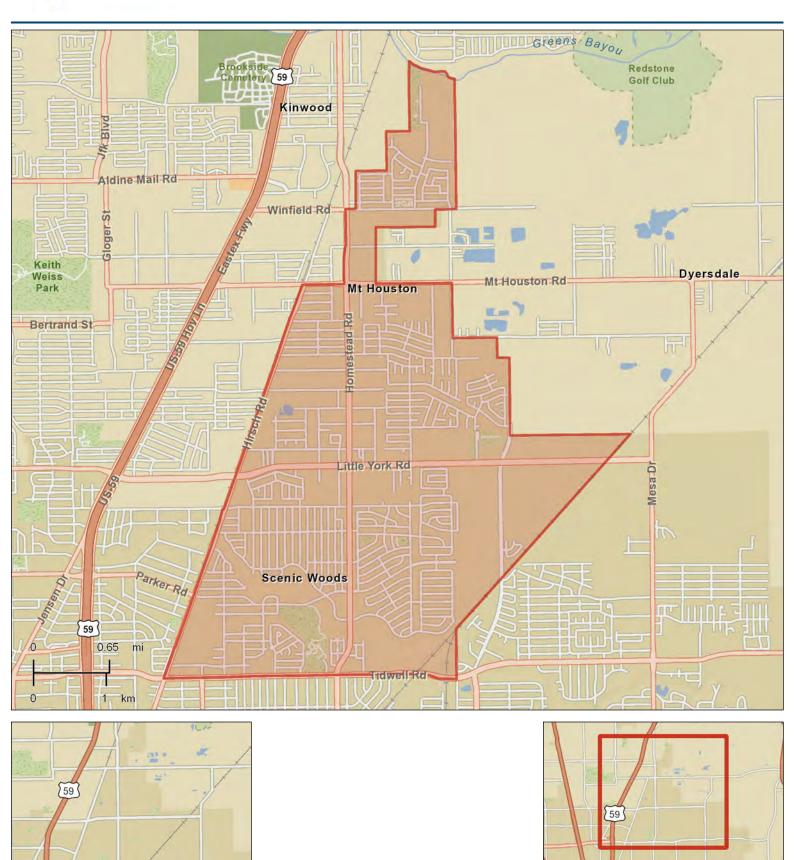

,538        |  |
| Average Spent                                 | \$2,876.71          |  |
| Food Away from Home: Total \$                 | \$11,139,131        |  |
| Average Spent                                 | \$1,787.12          |  |
| Health Care: Total \$                         | \$15,048,387        |  |
| Average Spent                                 | \$2,414.31          |  |
| Shelter: Total \$                             | \$53,800,303        |  |
| Average Spent                                 | \$8,631.53          |  |
| Vehicle Maintenance & Repairs: Total \$       | \$3,725,160         |  |
| Average Spent                                 |                     |  |
| Source: ESPI Ruciness Applyet 2012            | <b>233</b> \$597.65 |  |



EAST LITTLE YORK / HOMESTEAD





Source: ESRI Business Analyst 2013

### Community Profile

#### EAST LITTLE YORK / HOMESTEAD

| Population Summary                                                                                                                                                                          |                                                                                                                                   |  |
|---------------------------------------------------------------------------------------------------------------------------------------------------------------------------------------------|-----------------------------------------------------------------------------------------------------------------------------------|--|
| 2000 Total Population