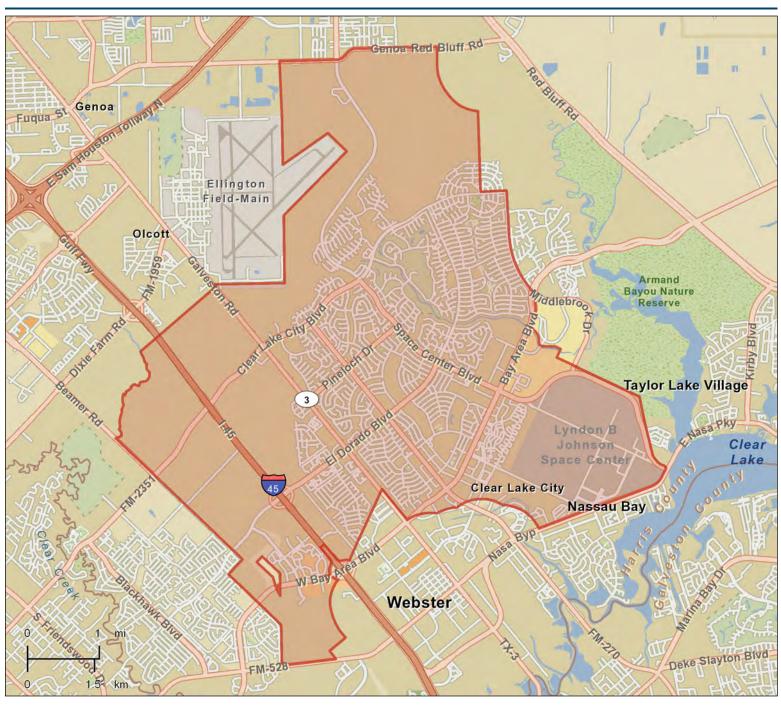

|
| 6.6% 2.8% 13.9% 6.1% 0.7% 3.6% 54.5% 2.6%  17,829 70.4% 29.6%  \$71,150,537 \$3,770.76 \$46,101,451 \$2,443.24 \$59,206,246 \$3,137.75 \$231,589,182 |                                                                                                                                                                                                          |
|                                                                                                                                                      | 60,857 71,153  17,829 3.41  19,004 66.0% 27.8% 6.2%  \$42,650  \$115,349 \$134,707  \$15,681  30.0  60,857 29.9% 43.5% 0.7% 2.0% 0.0% 50.1%  37,847 19.2% 12.3% 26.9% 21.1% 4.6% 10.7% 5.1%  27,817 0.5% |



CLEAR LAKE









CLEAR LAKE

| <b>D</b> 14: 6                                        |                             |  |
|-------------------------------------------------------|-----------------------------|--|
| Population Summary                                    |                             |  |
| 2000 Total Population                                 | 57,045                      |  |
| 2010 Total Population                                 | 56,360                      |  |
| 2018 Total Population                                 | 60,785                      |  |
| Household Summary                                     |                             |  |
| 2010 Households                                       | 22,597                      |  |
| 2010 Average Household Size