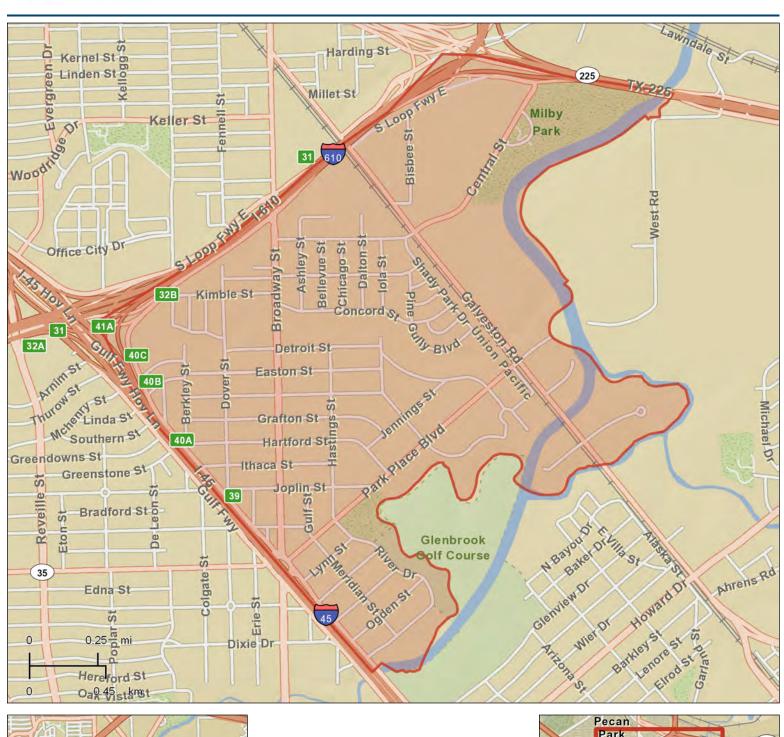

| \$19,936,754        |  |
| Average Spent                                 | \$2,637.14          |  |
| Food Away from Home: Total \$                 | \$11,911,739        |  |
| Average Spent                                 | \$1,575.63          |  |
| Health Care: Total \$                         | \$16,905,302        |  |
| Average Spent                                 | \$2,236.15          |  |
| Shelter: Total \$                             | \$58,281,525        |  |
| Average Spent                                 | \$7,709.20          |  |
| Vehicle Maintenance & Repairs: Total \$       | \$4,065,716         |  |
| Average Spent                                 | <b>327</b> \$537.79 |  |
| Source: ESPI Business Analyst 2013            |                     |  |



PARK PLACE









PARK PLACE

| Population Summary                                                      |                           |
|-------------------------------------------------------------------------|---------------------------|
| 2000 Total Population                                                   | 9,589                     |
| 2010 Total Population                                                   | 9,237                     |
| 2018 Total Population                                                   | 9,743                     |
| Household Summary                                                       |                           |
| 2010 Households                                                         | 2,784                     |
| 2010 Average Household Size