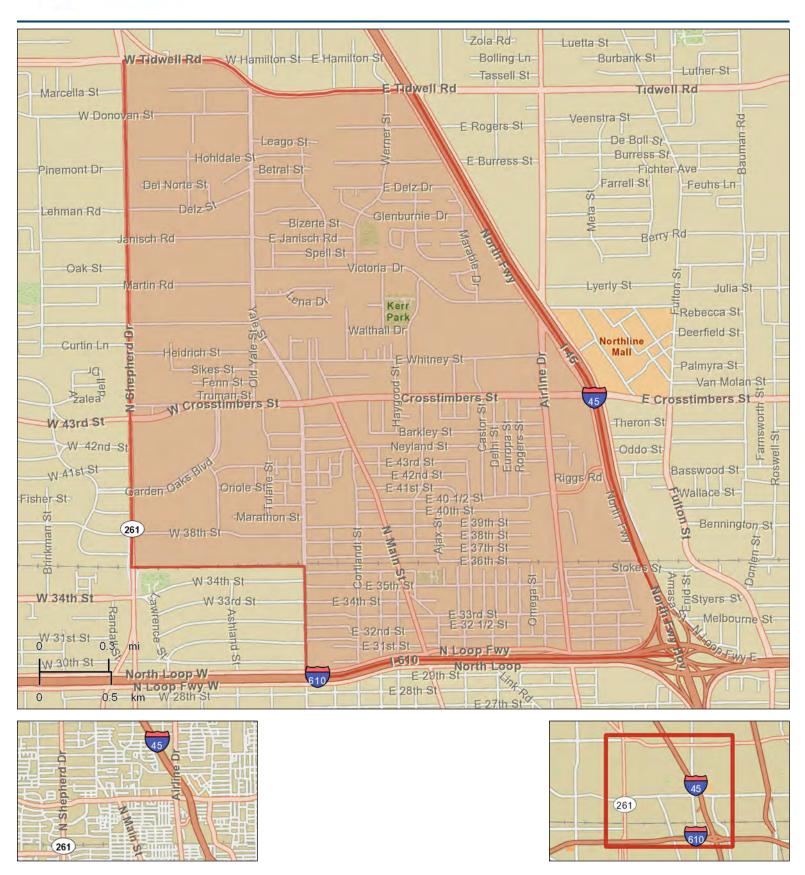

Houston City, TX

**ACRES HOME** 

Source: ESRI Business Analyst 2013

## Community Profile

ACRES HOME

| Population Summary                                                                                                                                               |                                                                                                                      |  |
|------------------------------------------------------------------------------------------------------------------------------------------------------------------|----------------------------------------------------------------------------------------------------------------------|--|
| 2000 Total Population                                                                                                                                            | 23,225                                                                                                               |  |
| 2010 Total Population                                                                                                                                            | 24,562                                                                                                               |  |
| 2018 Total Population                                                                                                                                            | 26,743                                                                                                               |  |
| Household Summary                                                                                                                                                |                                                                                                                      |  |
| 2010 Households                                                                                                                                                  | 8,465                                                                                                                |  |
| 2010 Average Household Size                                                                                                                                      | 2.89                                                                                                                 |  |
| Housing Unit Summary                                                                                                                                             |                                                                                                                      |  |
| 2010 Housing Units                                                                                                                                               | 9,322                                                                                                                |  |
| Owner Occupied Housing Units                                                                                                                                     | 53.8%                                                                                                                |  |
| Renter Occupied Housing Units                                                                                                                                    | 37.1%                                                                                                                |  |
| Vacant Housing Units                                                                                                                                             | 9.2%                                                                                                                 |  |
| Median Household Income                                                                                                                                          | · · · · · · · · · · · · · · · · · · ·                                                                                |  |
| 2013                                                                                                                                                             | \$26,580                                                                                                             |  |
| Median Home Value                                                                                                                                                | \$257000                                                                                                             |  |
| 2013                                                                                                                                                             | \$87,891                                                                                                             |  |
| 2018                                                                                                                                                             | \$123,295                                                                                                            |  |
| Per Capita Income                                                                                                                                                | Ψ120,270                                                                                                             |  |
| 2013                                                                                                                                                             | \$13,545                                                                                                             |  |
| Median Age                                                                                                                                                       | ψ13,343                                                                                                              |  |
| 2010                                                                                                                                                             | 34.6                                                                                                                 |  |
| 2010 Population by Race/Ethnicity                                                                                                                                | 34.0                                                                                                                 |  |
|                                                                                                                                                                  | 24.5/2                                                                                                               |  |
| Total                                                                                                                                                            | 24,563                                                                                                               |  |
| White Alone                                                                                                                                                      | 11.7%                                                                                                                |  |
| Black Alone                                                                                                                                                      | 76.9%                                                                                                                |  |
| American Indian Alone                                                                                                                                            | 0.7%                                                                                                                 |  |
| Asian Alone                                                                                                                                                      | 0.4%                                                                                                                 |  |
| Pacific Islander Alone                                                                                                                                           | 0.0%                                                                                                                 |  |
| Hispanic Origin                                                                                                                                                  | 19.7%                                                                                                                |  |
| 2013 Population 25+ by Educational Attainment                                                                                                                    |                                                                                                                      |  |
| Total                                                                                                                                                            | 15,623                                                                                                               |  |
| Less than 9th Grade                                                                                                                                              | 10.0%                                                                                                                |  |
|                                                                                                                                                                  | 19.2%                                                                                                                |  |
| 9th - 12th Grade, No Diploma                                                                                                                                     |                                                                                                                      |  |
| High School Graduate                                                                                                                                             | 35.1%                                                                                                                |  |
| Some College, No Degree                                                                                                                                          | 23.1%                                                                                                                |  |
| Associate Degree                                                                                                                                                 | 4.4%                                                                                                                 |  |
| Bachelor's Degree                                                                                                                                                | 5.6%                                                                                                                 |  |
| Graduate/Professional Degree                                                                                                                                     | 2.7%                                                                                                                 |  |
| 2013 Employed Population 16+ by Industry                                                                                                                         |                                                                                                                      |  |
| Total                                                                                                                                                            | 8,988                                                                                                                |  |
| Agriculture/Mining                                                                                                                                               | 1.5%                                                                                                                 |  |
| Construction                                                                                                                                                     | 8.5%                                                                                                                 |  |
| Manufacturing                                                                                                                                                    | 6.8%                                                                                                                 |  |
| Wholesale Trade                                                                                                                                                  | 2.7%                                                                                                                 |  |
|                                                                                                                                                                  | 11.2%                                                                                                                |  |
| Retail Trade                                                                                                                                                     |                                                                                                                      |  |
| Transportation/Utilities                                                                                                                                         | 7.9%                                                                                                                 |  |
| Information                                                                                                                                                      | 1.0%                                                                                                                 |  |
| Finance/Insurance/Real Estate                                                                                                                                    | 4.5%                                                                                                                 |  |
| Services                                                                                                                                                         | 53.0%                                                                                                                |  |
| Public Administration                                                                                                                                            | 2.9%                                                                                                                 |  |
| 2010 Households by Tenure and Mortgage Status                                                                                                                    |                                                                                                                      |  |
| Total                                                                                                                                                            | 8,465                                                                                                                |  |
| Owner Occupied                                                                                                                                                   | 59.2%                                                                                                                |  |
| Renter Occupied                                                                                                                                                  |                                                                                                                      |  |
| ·                                                                                                                                                                | 40.8%                                                                                                                |  |
| 2013 Consumer Spending                                                                                                                                           | 40.8%                                                                                                                |  |
| 2013 Consumer Spending                                                                                                                                           |                                                                                                                      |  |
| Food at Home: Total \$                                                                                                                                           | \$25,274,799                                                                                                         |  |
| Food at Home: Total \$ Average Spent                                                                                                                             | \$25,274,799<br>\$2,914.19                                                                                           |  |
| Food at Home: Total \$ Average Spent Food Away from Home: Total \$                                                                                               | \$25,274,799<br>\$2,914.19<br>\$15,300,610                                                                           |  |
| Food at Home: Total \$ Average Spent                                                                                                                             | \$25,274,799<br>\$2,914.19                                                                                           |  |
| Food at Home: Total \$ Average Spent Food Away from Home: Total \$                                                                                               | \$25,274,799<br>\$2,914.19<br>\$15,300,610                                                                           |  |
| Food at Home: Total \$ Average Spent Food Away from Home: Total \$ Average Spent                                                                                 | \$25,274,799<br>\$2,914.19<br>\$15,300,610<br>\$1,764.17                                                             |  |
| Food at Home: Total \$     Average Spent Food Away from Home: Total \$     Average Spent Health Care: Total \$                                                   | \$25,274,799<br>\$2,914.19<br>\$15,300,610<br>\$1,764.17<br>\$21,749,240                                             |  |
| Food at Home: Total \$    Average Spent Food Away from Home: Total \$    Average Spent Health Care: Total \$    Average Spent Shelter: Total \$                  | \$25,274,799<br>\$2,914.19<br>\$15,300,610<br>\$1,764.17<br>\$21,749,240<br>\$2,507.70<br>\$75,489,675               |  |
| Food at Home: Total \$    Average Spent Food Away from Home: Total \$    Average Spent Health Care: Total \$    Average Spent Shelter: Total \$    Average Spent | \$25,274,799<br>\$2,914.19<br>\$15,300,610<br>\$1,764.17<br>\$21,749,240<br>\$2,507.70<br>\$75,489,675<br>\$8,703.99 |  |
| Food at Home: Total \$    Average Spent Food Away from Home: Total \$    Average Spent Health Care: Total \$    Average Spent Shelter: Total \$                  | \$25,274,799<br>\$2,914.19<br>\$15,300,610<br>\$1,764.17<br>\$21,749,240<br>\$2,507.70<br>\$75,489,675               |  |