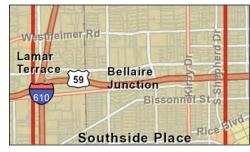

Source: ESRI Business Analyst 2013

AFTON OAKS / RIVER OAKS AREA

Source: ESRI Business Analyst 2013

### Community Profile

AFTON OAKS / RIVER OAKS AREA

| Population Summary                            |     |               |  |
|-----------------------------------------------|-----|---------------|--|
| 2000 Total Population                         |     | 14,313        |  |
| 2010 Total Population                         |     | 13,718        |  |
| 2018 Total Population                         |     | 14,756        |  |
| Household Summary                             |     |               |  |
| 2010 Households                               |     | 6,910         |  |
| 2010 Average Household Size                   |     | 1.98          |  |
| Housing Unit Summary                          |     |               |  |
| 2010 Housing Units                            |     | 7,831         |  |
| Owner Occupied Housing Units                  |     | 52.8%         |  |
| Renter Occupied Housing Units                 |     | 35.4%         |  |
| Vacant Housing Units                          |     | 11.8%         |  |
| Median Household Income                       |     |               |  |
| 2013                                          |     | \$113,654     |  |
| Median Home Value                             |     |               |  |
| 2013                                          |     | \$779,445     |  |
| 2018                                          |     | \$860,028     |  |
| Per Capita Income                             |     |               |  |
| 2013                                          |     | \$86,487      |  |
| Median Age                                    |     |               |  |
| 2010                                          |     | 45.6          |  |
| 2010 Population by Race/Ethnicity             |     | 20 = : -      |  |
| Total                                         |     | 13,718        |  |
| White Alone                                   |     | 87.7%         |  |
| Black Alone                                   |     | 3.3%          |  |
| American Indian Alone                         |     | 0.2%          |  |
| Asian Alone                                   |     | 5.3%          |  |
| Pacific Islander Alone                        |     | 0.0%          |  |
| Hispanic Origin                               |     | 9.4%          |  |
| 2013 Population 25+ by Educational Attainment |     |               |  |
| Total                                         |     | 10,861        |  |
| Less than 9th Grade                           |     | 1.4%          |  |
| 9th - 12th Grade, No Diploma                  |     | 0.8%          |  |
| High School Graduate                          |     | 5.0%          |  |
| Some College, No Degree                       |     | 13.9%         |  |
| Associate Degree                              |     | 2.7%          |  |
| Bachelor's Degree                             |     | 36.8%         |  |
| Graduate/Professional Degree                  |     | 39.4%         |  |
| 2013 Employed Population 16+ by Industry      |     | 37.470        |  |
| Total                                         |     | 8,040         |  |
|                                               |     |               |  |
| Agriculture/Mining                            |     | 6.0%          |  |
| Construction                                  |     | 2.1%          |  |
| Manufacturing                                 |     | 4.3%          |  |
| Wholesale Trade                               |     | 5.4%          |  |
| Retail Trade                                  |     | 5.5%          |  |
| Transportation/Utilities                      |     | 3.8%          |  |
| Information                                   |     | 1.7%          |  |
| Finance/Insurance/Real Estate                 |     | 11.8%         |  |
| Services                                      |     | 58.4%         |  |
| Public Administration                         |     | 0.9%          |  |
| 2010 Households by Tenure and Mortgage Status |     |               |  |
| Total                                         |     | 6,910         |  |
| Owner Occupied                                |     | 59.8%         |  |
| Renter Occupied                               |     | 40.2%         |  |
| 2013 Consumer Spending                        |     |               |  |
| Food at Home: Total \$                        |     | \$79,480,280  |  |
| Average Spent                                 |     | \$11,226.03   |  |
| Food Away from Home: Total \$                 |     | \$54,969,526  |  |
| · · · · · · · · · · · · · · · · · · ·         |     |               |  |
| Average Spent                                 |     | \$7,764.06    |  |
| Health Care: Total \$                         |     | \$68,114,182  |  |
| Average Spent                                 |     | \$9,620.65    |  |
| Shelter: Total \$                             |     | \$296,124,252 |  |
| Average Spent                                 |     | \$41,825.46   |  |
| Vehicle Maintenance & Repairs: Total \$       |     | \$17,771,459  |  |
| Average Spent                                 | 205 | \$2,510.09    |  |
| Courses ECDI Dusiness Analyst 0040            |     |               |  |