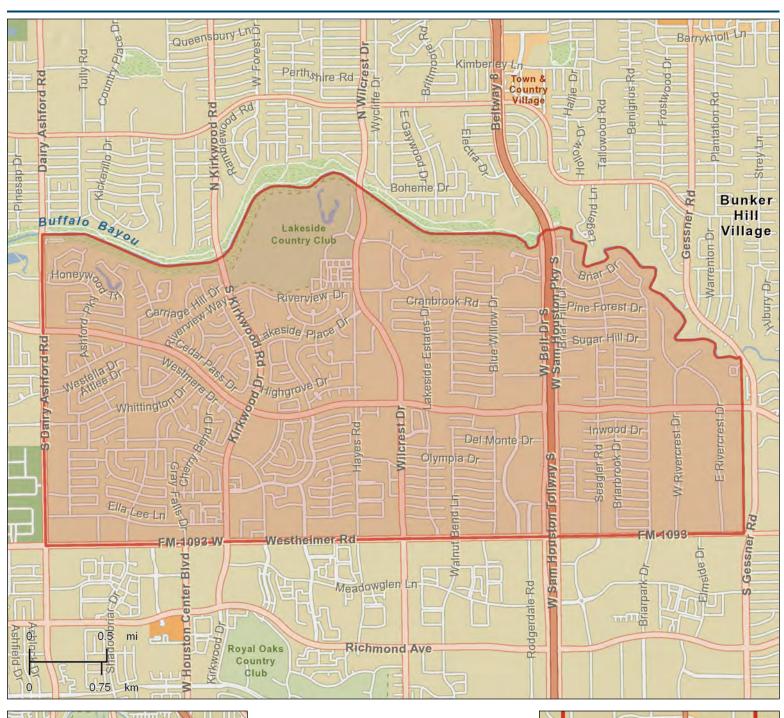

BRIARFOREST AREA

BRIARFOREST AREA

| Population Summary                            |                       |  |
|-----------------------------------------------|-----------------------|--|
| 2000 Total Population                         | 41,635                |  |
| 2010 Total Population                         | 39,031                |  |
| 2018 Total Population                         | 42,807                |  |
| Household Summary                             | ;=,000 ·              |  |
| 2010 Households                               | 17,506                |  |
| 2010 Average Household Size                   | 2.23                  |  |
| Housing Unit Summary                          |                       |  |
| 2010 Housing Units                            | 19,959                |  |
| Owner Occupied Housing Units                  | 43.3%                 |  |
| Renter Occupied Housing Units                 | 44.4%                 |  |
| Vacant Housing Units                          | 12.3%                 |  |
| Median Household Income                       |                       |  |
| 2013                                          | \$58,830              |  |
| Median Home Value                             |                       |  |
| 2013                                          | \$242,311             |  |
| 2018                                          | \$271,395             |  |
| Per Capita Income                             |                       |  |
| 2013                                          | \$41,458              |  |
| Median Age                                    |                       |  |
| 2010                                          | 36.4                  |  |
| 2010 Population by Race/Ethnicity             |                       |  |
| Total                                         | 39,031                |  |
| White Alone                                   | 61.8%                 |  |
| Black Alone                                   | 19.9%                 |  |
| American Indian Alone                         | 0.4%                  |  |
| Asian Alone                                   | 6.3%                  |  |
| Pacific Islander Alone                        | 0.1%                  |  |
| Hispanic Origin                               | 23.1%                 |  |
| 2013 Population 25+ by Educational Attainment |                       |  |
| Total                                         | 27,868                |  |
| Less than 9th Grade                           | 4.5%                  |  |
| 9th - 12th Grade, No Diploma                  | 4.0%                  |  |
| High School Graduate                          | 13.4%                 |  |
| Some College, No Degree                       | 21.2%                 |  |
| Associate Degree                              | 5.6%                  |  |
| Bachelor's Degree                             | 33.0%                 |  |
| Graduate/Professional Degree                  | 18.4%                 |  |
| 2013 Employed Population 16+ by Industry      |                       |  |
| Total                                         | 21,729                |  |
| Agriculture/Mining                            | 4.2%                  |  |
| Construction                                  | 4.6%                  |  |
| Manufacturing                                 | 8.0%                  |  |
| Wholesale Trade                               | 4.0%                  |  |
| Retail Trade                                  | 12.1%                 |  |
| Transportation/Utilities                      | 2.8%                  |  |
| Information                                   | 2.6%                  |  |
| Finance/Insurance/Real Estate                 | 9.8%                  |  |
|                                               |                       |  |
| Services  Public Administration               | 51.3%                 |  |
| Public Administration                         | 1.7%                  |  |
| 2010 Households by Tenure and Mortgage Status | 17.50/                |  |
| Total                                         | 17,506                |  |
| Owner Occupied                                | 49.3%                 |  |
| Renter Occupied                               | 50.7%                 |  |
| 2013 Consumer Spending                        |                       |  |
| Food at Home: Total \$                        | \$115,208,396         |  |
| Average Spent                                 | \$6,433.71            |  |
| Food Away from Home: Total \$                 | \$76,534,606          |  |
| Average Spent                                 | \$4,274.00            |  |
| Health Care: Total \$                         | \$96,404,156          |  |
| Average Spent                                 | \$5,383.60            |  |
| Shelter: Total \$                             | \$393,382,500         |  |
| Average Spent                                 | \$21,968.09           |  |
| Vehicle Maintenance & Repairs: Total \$       | \$25,501,546          |  |
| Average Spent                                 | <b>217</b> \$1,424.11 |  |
| Source: ESRI Business Analyst 2013            |                       |  |