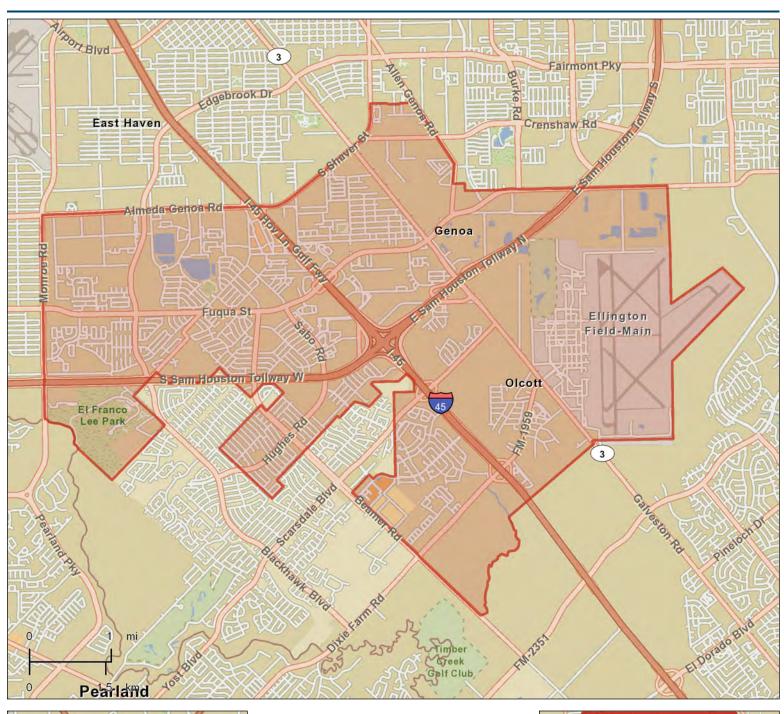

|     | \$3,112.09                 |  |
| Food Away from Home: Total \$                 |     | \$13,529,558               |  |
| Average Spent                                 |     | \$1,903.43                 |  |
| Health Care: Total \$                         |     | \$19,859,309               |  |
| Average Spent                                 |     | \$2,793.94                 |  |
| 9 ,                                           |     |                            |  |
| Shelter: Total \$                             |     | \$67,290,458               |  |
| 9 ,                                           |     | \$67,290,458<br>\$9,466.86 |  |
| Shelter: Total \$                             | 341 |                            |  |



SOUTH BELT / ELLINGTON









#### SOUTH BELT / ELLINGTON

| Population Summary                            |      |                          |  |
|-----------------------------------------------|------|--------------------------|--|
| 2000 Total Population                         |      | 35,325                   |  |
| 2010 Total Population                         |      | 54,726                   |  |
| 2018 Total Population                         |      | 64,011                   |  |
| Household Summary                             |      |                          |  |
| 2010 Households                               |      | 18,405                   |  |
| 2010 Average Household Size                   |      | 2.97                     |  |
| Housing Unit Summary                          |      |