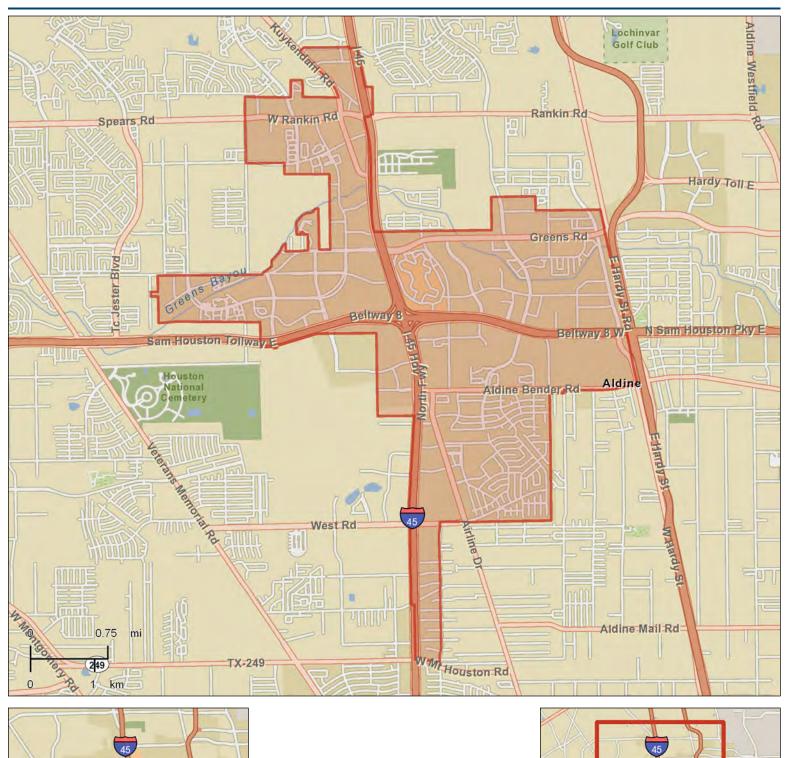

| \$3,246.86                |  |
| Food Away from Home: Total \$                 | \$8,165,510               |  |
| Average Spent                                 | \$2,077.74                |  |
| Health Care: Total \$                         | \$10,075,979              |  |
| Average Spent                                 | \$2,563.86                |  |
| Shelter: Total \$                             | \$39,137,597              |  |
| Average Spent                                 | \$9,958.68                |  |
| Vehicle Maintenance & Repairs: Total \$       | \$2,652,857<br><b>257</b> |  |
| Average Spent                                 | \$675.03                  |  |
| Average Spent                                 | \$675.03                  |  |



**GREATER GREENSPOINT** 









#### GREATER GREENSPOINT

| Population Summary                                    |                           |  |
|-------------------------------------------------------|---------------------------|--|
| 2000 Total Population                                 | 39,917                    |  |
| 2010 Total Population                                 | 42,825                    |  |
| 2018 Total Population                                 | 46,579                    |  |
| Household Summary                                     |                           |  |
| 2010 Households                                       | 15,071                    |  |
| 2010 Average Household Size                           | 2.84                      |  |
| Housing Unit Summary