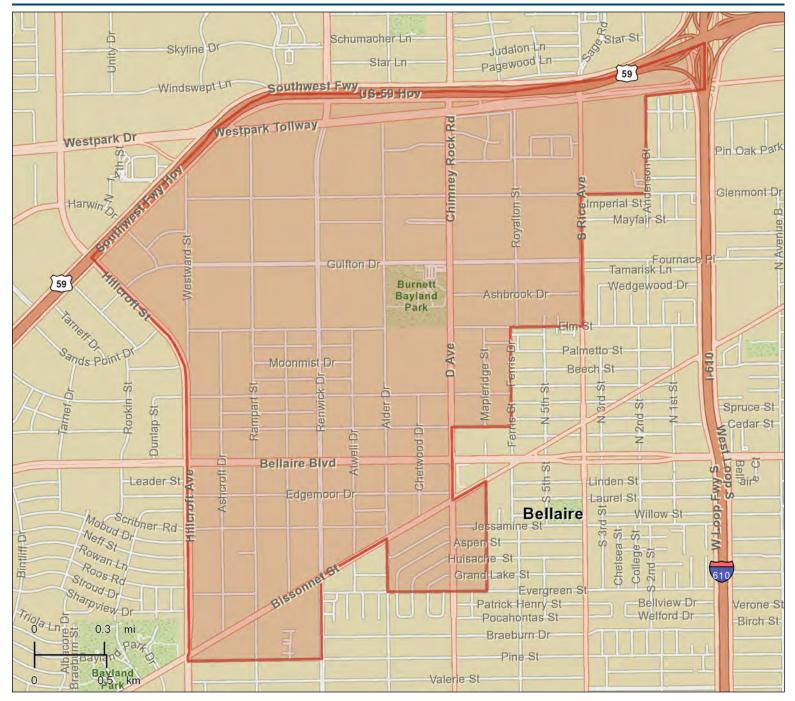

| \$2,241.97                         |  |
| Health Care: Total \$                                                  | \$9,300,058                        |  |
| Average Spent                                                          | \$2,525.13                         |  |
| Shelter: Total \$                                                      | \$38,983,180                       |  |
| Average Spent                                                          | \$10,584.63                        |  |
| Vahiala Maintananca & Danaira, Tatal &                                 | ¢2 540 504                         |  |
| Vehicle Maintenance & Repairs: Total \$ Average Spent                  | \$2,549,506<br><b>273</b> \$692.24 |  |

Prepared by Lester King, PhD









Source: ESRI Business Analyst 2013

# Community Profile

GULFTON

| Population Summary                            |                     |  |
|-----------------------------------------------|---------------------|--|
| 2000 Total Population                         | 46,454              |  |
| 2010 Total Population                         | 43,947              |  |
| 2018 Total Population                         | 48,998              |  |
| Household Summary                             |                     |  |
| 2010 Households                               | 14,620              |  |
| 2010 Average Household Size                   | 2.99                |  |
| Housing Unit Summary                          |                     |  |
| 2010 Housing Units                            | 1