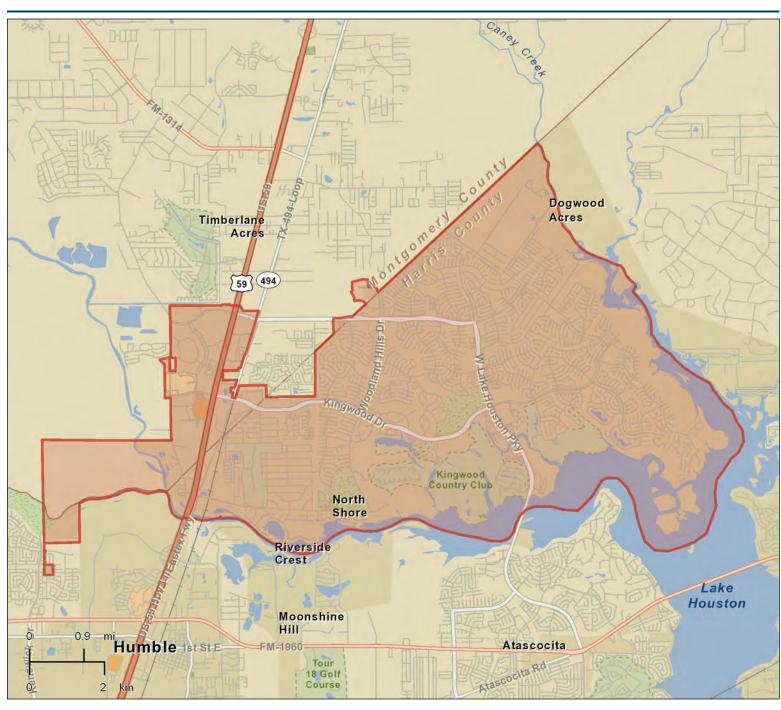

| Profile 46: Kingwood Area                              |     |
|--------------------------------------------------------|-----|
| Profile 47: Lake Houston                               | 290 |
| Profile 48: Langwood                                   | 292 |
| Profile 49: Lawndale/ Wayside                          | 294 |
| Profile 50: Lazy Brook/ Timbergrove                    | 296 |
| Profile 51: Macgregor profile                          | 298 |
| Profile 52: Magnolia Park profile                      | 299 |
| Profile 53: Meadowbrook/ Allendale                     | 300 |
| Profile 54: Medical Center Area                        | 302 |
| Profile 55: Memorial                                   | 304 |
| Profile 56: Meyerland Area                             | 306 |
| Profile 57: Midwest                                    | 308 |
| Profile 58: Midtown                                    | 310 |
| Profile 59: Minnetex                                   | 312 |
| Profile 60: Museum Park                                | 314 |
| Profile 61: Neartown – Montrose                        | 316 |
| Profile 62: Northshore                                 | 318 |
| Profile 63: Northside Village                          | 320 |
| Profile 64: Northside/ Northline                       | 322 |
| Profile 65: OST/ South Union                           | 324 |
| Profile 66: Park Place                                 | 326 |
| Profile 67: Pecan Park                                 | 328 |
| Profile 68: Pleasantville Area                         | 330 |
| Profile 69: Second Ward                                | 332 |
| Profile 70: Settegast                                  | 334 |
| Profile 71: Sharpstown                                 |     |
| Profile 72: South Acres/ Crestmont Park                |     |
| Profile 73: South Belt/ Ellington                      | 340 |
| Profile 74: South Main                                 | 342 |
| Profile 75: South Park profile                         |     |
| Profile 76: Spring Branch Central profile              | 345 |
| Profile 77: Spring Branch East profile                 | 346 |
| Profile 78: Spring Branch North profile                | 347 |
| Profile 79: Spring Branch West profile                 | 348 |
| Profile 80: Sunnyside                                  | 349 |
| Profile 81: Trinity/ Houston Gardens profile           | 351 |
| Profile 82: University Place profile                   |     |
| Profile 83: Washington Avenue Coalition/ Memorial Park |     |
| Profile 84: Westbranch                                 |     |
| Profile 85: Westbury                                   |     |
| Profile 86: Westchase                                  |     |
| Profile 87: Westwood                                   |     |
| Profile 88: Willow Meadows/ Willowbend Area            | 363 |
| Profile 89: Willowbrook                                | 365 |
|                                                        |     |