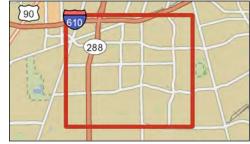

y from Home: Total \$                         | \$32,902,917             |  |
| Average Spent                                         | \$3,033.37               |  |
| Health Care: Total \$                                 | \$39,898,438             |  |
| Average Spent                                         | \$3,678.29               |  |
| Shelter: Total \$                                     | \$168,330,004            |  |
| Average Spent                                         | \$15,518.58              |  |
| ě ,                                                   |                          |  |
| Vehicle Maintenance & Repairs: Total \$ Average Spent | \$10,747,630<br>\$990.84 |  |
|                                                       |                          |  |



SUNNYSIDE









# Community Profile

SUNNYSIDE

| Population Summary                            |                                       |       |
|-----------------------------------------------|---------------------------------------|-------|
| 2000 Total Population                         | 11                                    | 9,198 |
| 2010 Total Population                         | 2                                     | 1,053 |
| 2018 Total Population                         | 2:                                    | 2,634 |
| Household Summary                             |                                       |       |
| 2010 Households                               | 7,                                    | 825   |
| 2010 Average Household Size                   | , , , , , , , , , , , , , ,