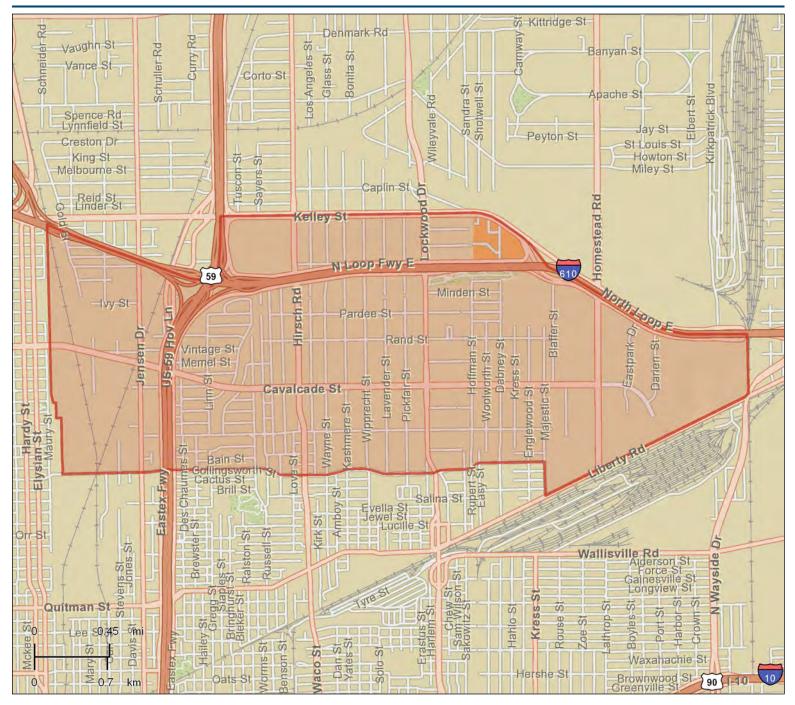

| \$2,499.14            |  |
| Food Away from Home: Total \$                 | \$7,450,869           |  |
| Average Spent                                 | \$1,542.94            |  |
| Health Care: Total \$                         | \$9,890,524           |  |
| Average Spent                                 | \$2,048.15            |  |
| Shelter: Total \$                             | \$36,794,546          |  |
| Average Spent                                 | \$7,619.50            |  |
| Vehicle Maintenance & Repairs: Total \$       | \$2,487,143           |  |
| Average Spent                                 | <b>285</b> \$515.04   |  |
| Source: ESPI Rusiness Analyst 2013            |                       |  |

KASHMERE GARDENS

Prepared by Lester King, PhD









Source: ESRI Business Analyst 2013

#### Community Profile

#### KASHMERE GARDENS

| Population Summary                            |              |  |
|-----------------------------------------------|--------------|--|
| 2000 Total Population                         | 11,075       |  |
| 2010 Total Population                         | 9,527        |  |
| 2018 Total Population                         | 9,136        |  |
| Household Summary                             |              |  |
| 2010 Households                               | 3,640        |  |
| 2010 Average Household Size                   | 2.61         |  |
| Housing Unit Summary                          |              |  |
| 2010 Housing Units                            | 4,413        |  |
| Owner Occupied Housing Unit