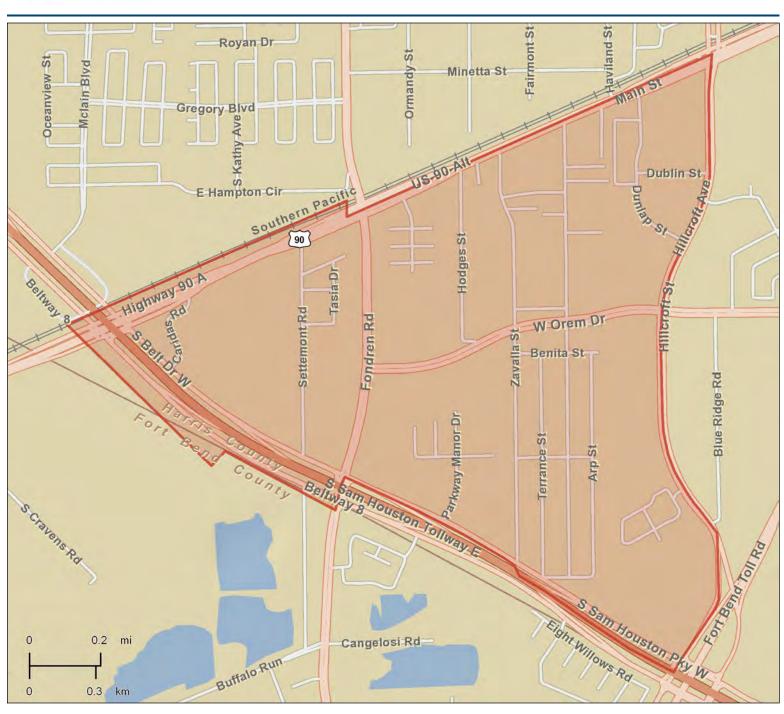

#### CLINTON PARK TRI-COMMUNITY

| Population Summary                            |                                  |
|-----------------------------------------------|----------------------------------|
| 2000 Total Population                         | 2,673                            |
| 2010 Total Population                         | 2,497                            |
| 2018 Total Population                         | 2,357                            |
| Household Summary                             |                                  |
| 2010 Households                               | 940                              |
| 2010 Average Household Size                   | 2.66                             |
| Housing Unit Summary                          |                                  |
| 2010 Housing Units                            | 1,133                            |
| Owner Occupied Housing Units                  | 51.3%                            |
| Renter Occupied Housing Units                 | 31.7%                            |
| Vacant Housing Units                          | 17.0%                            |
| Median Household Income                       |                                  |
| 2013                                          | \$24,414                         |
| Median Home Value                             |                                  |
| 2013                                          | \$63,301                         |
| 2018                                          | \$72,812                         |
| Per Capita Income                             |                                  |
| 2013                                          | \$13,043                         |
| Median Age                                    |                                  |
| 2010                                          | 38.1                             |
| 2010 Population by Race/Ethnicity             |                                  |
| Total                                         | 2,496                            |
| White Alone                                   | 9.2%                             |
| Black Alone                                   | 75.9%                            |
| American Indian Alone                         | 0.5%                             |
| Asian Alone                                   | 0.3%                             |
| Pacific Islander Alone                        | 0.0%                             |
| Hispanic Origin                               | 23.5%                            |
| 2013 Population 25+ by Educational Attainment |                                  |
| Total                                         | 1,581                            |
| Less than 9th Grade                           | 11.8%                            |
| 9th - 12th Grade, No Diploma                  | 12.4%                            |
| High School Graduate                          | 31.1%                            |
| •                                             | 28.7%                            |
| Some College, No Degree                       |                                  |
| Associate Degree                              | 4.5%                             |
| Bachelor's Degree                             | 9.2%                             |
| Graduate/Professional Degree                  | 2.3%                             |
| 2013 Employed Population 16+ by Industry      |                                  |
| Total                                         | 960                              |
| Agriculture/Mining                            | 2.9%                             |
| Construction                                  | 2.5%                             |
| Manufacturing                                 | 10.4%                            |
| Wholesale Trade                               | 2.5%                             |
| Retail Trade                                  | 10.1%                            |
| Transportation/Utilities                      | 15.1%                            |
| Information                                   | 6.5%                             |
| Finance/Insurance/Real Estate                 | 2.0%                             |
| Services                                      | 45.8%                            |
| Public Administration                         | 2.2%                             |
| 2010 Households by Tenure and Mortgage Status |                                  |
| Total                                         | 940                              |
| Owner Occupied                                | 61.8%                            |
| Renter Occupied                               | 38.2%                            |
| ·                                             | 50.270                           |
| 2013 Consumer Spending                        | 40.057.000                       |
| Food at Home: Total \$                        | \$2,357,009                      |
| Average Spent                                 | \$2,615.99                       |
| Food Away from Home: Total \$                 | \$1,407,002                      |
| Average Spent                                 | \$1,561.60                       |
| Health Care: Total \$                         | \$2,136,398                      |
| Average Spent                                 | \$2,371.14                       |
| Shelter: Total \$                             | \$6,884,922                      |
| Average Spent                                 | \$7,641.42                       |
| Average Sperit                                |                                  |
| Vehicle Maintenance & Repairs: Total \$       | \$492,128                        |
|                                               | \$492,128<br><b>227</b> \$546.20 |

DENVER HARBOR / PORT HOUSTON