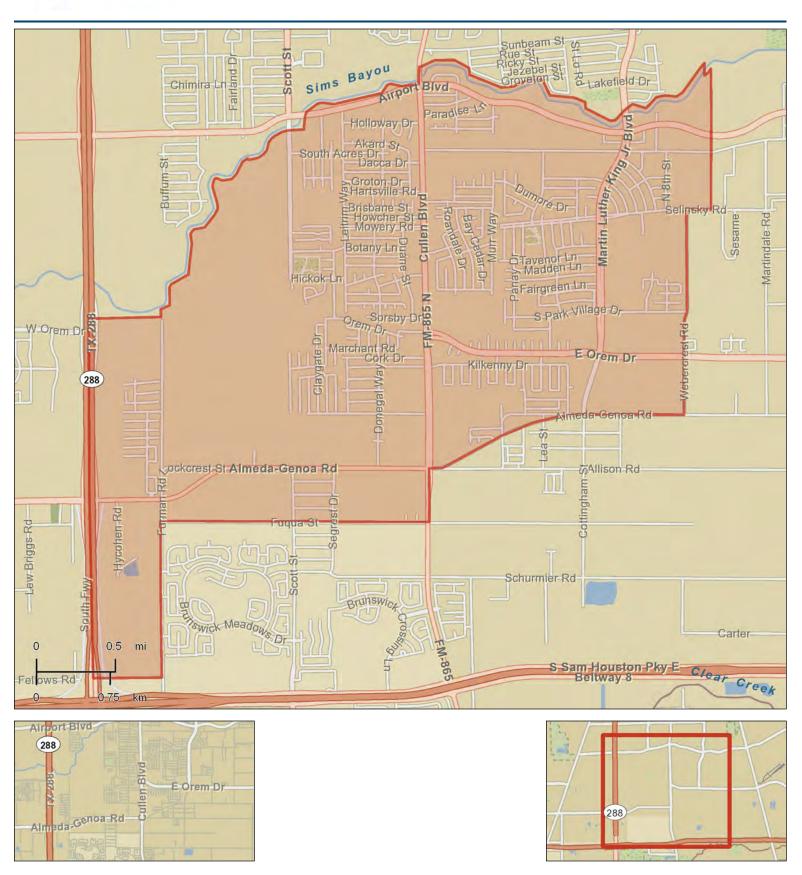

75.21          |  |
| Food Away from Home: Total \$                         | \$54,092,321        |  |
| Average Spent                                         | \$2,065.14          |  |
| Health Care: Total \$                                 | \$59,162,953        |  |
| Average Spent                                         | \$2,258.73          |  |
| Shelter: Total \$                                     | \$270,600,888       |  |
| Average Spent                                         | \$10,331.04         |  |
|                                                       | \$10,331.04         |  |
| Vehicle Maintenance & Repairs: Total \$ Average Spent | <b>339</b> \$644.22 |  |
|                                                       |                     |  |



SOUTH ACRES / CRESTMONT PARK





#### SOUTH ACRES / CRESTMONT PARK

| Population Summary                            |     |                            |  |
|-----------------------------------------------|-----|----------------------------|--|
| 2000 Total Population                         |     | 18,124                     |  |
| 2010 Total Population                         |     | 18,941                     |  |
| 2018 Total Population                         |     | 21,906                     |  |
| Household Summary                             |     |                            |  |
| 2010 Households                               |     | 6,737                      |  |
| 2010 Average Household Size                   |     | 2.81                       |  |
| Housing Unit Summary                          |     |