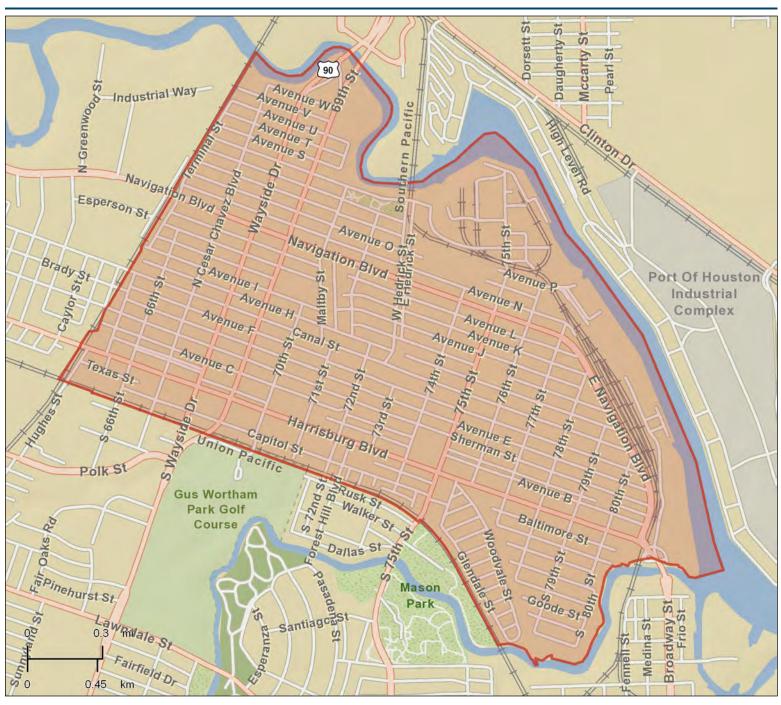

EL DORADO / OATES PRAIRIE

EL DORADO / OATES PRAIRIE

| Population Summary                                                                                                                                                                                                                                                                                                     |                                                                                                                                 |  |
|------------------------------------------------------------------------------------------------------------------------------------------------------------------------------------------------------------------------------------------------------------------------------------------------------------------------|---------------------------------------------------------------------------------------------------------------------------------|--|
| 2000 Total Population                                                                                                                                                                                                                                                                                                  | 2,759                                                                                                                           |  |
| 2010 Total Population                                                                                                                                                                                                                                                                                                  | 3,135                                                                                                                           |  |
| 2018 Total Population                                                                                                                                                                                                                                                                                                  | 3,138                                                                                                                           |  |
| Household Summary                                                                                                                                                                                                                                                                                                      |                                                                                                                                 |  |
| 2010 Households                                                                                                                                                                                                                                                                                                        | 797                                                                                                                             |  |
| 2010 Average Household Size                                                                                                                                                                                                                                                                                            | 3.32                                                                                                                            |  |
| Housing Unit Summary                                                                                                                                                                                                                                                                                                   |                                                                                                                                 |  |
| 2010 Housing Units                                                                                                                                                                                                                                                                                                     | 865                                                                                                                             |  |
| Owner Occupied Housing Units                                                                                                                                                                                                                                                                                           | 60.6%                                                                                                                           |  |
| Renter Occupied Housing Units                                                                                                                                                                                                                                                                                          | 31.6%                                                                                                                           |  |
| Vacant Housing Units                                                                                                                                                                                                                                                                                                   | 7.9%                                                                                                                            |  |
| Median Household Income                                                                                                                                                                                                                                                                                                |                                                                                                                                 |  |
| 2013                                                                                                                                                                                                                                                                                                                   | \$41,550                                                                                                                        |  |
| Median Home Value                                                                                                                                                                                                                                                                                                      |                                                                                                                                 |  |
| 2013                                                                                                                                                                                                                                                                                                                   | \$97,857                                                                                                                        |  |
| 2018                                                                                                                                                                                                                                                                                                                   | \$130,822                                                                                                                       |  |
| Per Capita Income                                                                                                                                                                                                                                                                                                      | 400.407                                                                                                                         |  |
| 2013                                                                                                                                                                                                                                                                                                                   | \$20,106                                                                                                                        |  |
| Median Age                                                                                                                                                                                                                                                                                                             | 05.5                                                                                                                            |  |
| 2010                                                                                                                                                                                                                                                                                                                   | 35.5                                                                                                                            |  |
| 2010 Population by Race/Ethnicity                                                                                                                                                                                                                                                                                      | 0.405                                                                                                                           |  |
| Total                                                                                                                                                                                                                                                                                                                  | 3,135                                                                                                                           |  |
| White Alone                                                                                                                                                                                                                                                                                                            | 55.8%                                                                                                                           |  |
| Black Alone                                                                                                                                                                                                                                                                                                            | 19.1%                                                                                                                           |  |
| American Indian Alone                                                                                                                                                                                                                                                                                                  | 0.5%                                                                                                                            |  |
| Asian Alone                                                                                                                                                                                                                                                                                                            | 0.4%                                                                                                                            |  |
| Pacific Islander Alone                                                                                                                                                                                                                                                                                                 | 0.0%                                                                                                                            |  |
| Hispanic Origin                                                                                                                                                                                                                                                                                                        | 67.3%                                                                                                                           |  |
| 2013 Population 25+ by Educational Attainment                                                                                                                                                                                                                                                                          |                                                                                                                                 |  |
| Total                                                                                                                                                                                                                                                                                                                  | 2,010                                                                                                                           |  |
| Less than 9th Grade                                                                                                                                                                                                                                                                                                    | 23.7%                                                                                                                           |  |
| 9th - 12th Grade, No Diploma                                                                                                                                                                                                                                                                                           | 16.5%                                                                                                                           |  |
| High School Graduate                                                                                                                                                                                                                                                                                                   | 34.3%                                                                                                                           |  |
| Some College, No Degree                                                                                                                                                                                                                                                                                                | 15.5%                                                                                                                           |  |
| Associate Degree                                                                                                                                                                                                                                                                                                       | 3.9%                                                                                                                            |  |
| Bachelor's Degree                                                                                                                                                                                                                                                                                                      | 3.5%                                                                                                                            |  |
| Graduate/Professional Degree                                                                                                                                                                                                                                                                                           | 2.5%                                                                                                                            |  |
| 2013 Employed Population 16+ by Industry                                                                                                                                                                                                                                                                               | 2.370                                                                                                                           |  |
| Total                                                                                                                                                                                                                                                                                                                  | 961                                                                                                                             |  |
| Agriculture/Mining                                                                                                                                                                                                                                                                                                     | 0.0%                                                                                                                            |  |
| Construction                                                                                                                                                                                                                                                                                                           | 19.4%                                                                                                                           |  |
|                                                                                                                                                                                                                                                                                                                        |                                                                                                                                 |  |
| Manufacturing                                                                                                                                                                                                                                                                                                          | 7.2%                                                                                                                            |  |
| Wholesale Trade                                                                                                                                                                                                                                                                                                        | 4.2%                                                                                                                            |  |
| Retail Trade                                                                                                                                                                                                                                                                                                           | 10.3%                                                                                                                           |  |
| Transportation/Utilities                                                                                                                                                                                                                                                                                               | 9.4%                                                                                                                            |  |
| Information                                                                                                                                                                                                                                                                                                            |                                                                                                                                 |  |
|                                                                                                                                                                                                                                                                                                                        | 1.2%                                                                                                                            |  |
| Finance/Insurance/Real Estate                                                                                                                                                                                                                                                                                          | 0.0%                                                                                                                            |  |
| Services                                                                                                                                                                                                                                                                                                               | 0.0%<br>48.3%                                                                                                                   |  |
| Services Public Administration                                                                                                                                                                                                                                                                                         | 0.0%                                                                                                                            |  |
| Services Public Administration 2010 Households by Tenure and Mortgage Status                                                                                                                                                                                                                                           | 0.0%<br>48.3%<br>0.1%                                                                                                           |  |
| Services Public Administration  2010 Households by Tenure and Mortgage Status Total                                                                                                                                                                                                                                    | 0.0%<br>48.3%<br>0.1%<br>797                                                                                                    |  |
| Services Public Administration  2010 Households by Tenure and Mortgage Status Total Owner Occupied                                                                                                                                                                                                                     | 0.0%<br>48.3%<br>0.1%<br>797<br>65.7%                                                                                           |  |
| Services Public Administration  2010 Households by Tenure and Mortgage Status Total                                                                                                                                                                                                                                    | 0.0%<br>48.3%<br>0.1%<br>797                                                                                                    |  |
| Services Public Administration  2010 Households by Tenure and Mortgage Status Total Owner Occupied                                                                                                                                                                                                                     | 0.0%<br>48.3%<br>0.1%<br>797<br>65.7%                                                                                           |  |
| Services Public Administration  2010 Households by Tenure and Mortgage Status  Total  Owner Occupied  Renter Occupied                                                                                                                                                                                                  | 0.0%<br>48.3%<br>0.1%<br>797<br>65.7%                                                                                           |  |
| Services Public Administration  2010 Households by Tenure and Mortgage Status Total Owner Occupied Renter Occupied  2013 Consumer Spending Food at Home: Total \$                                                                                                                                                      | 0.0%<br>48.3%<br>0.1%<br>797<br>65.7%<br>34.3%                                                                                  |  |
| Services Public Administration  2010 Households by Tenure and Mortgage Status Total Owner Occupied Renter Occupied  2013 Consumer Spending Food at Home: Total \$ Average Spent                                                                                                                                        | 0.0%<br>48.3%<br>0.1%<br>797<br>65.7%<br>34.3%<br>\$3,969,310<br>\$5,037.20                                                     |  |
| Services Public Administration  2010 Households by Tenure and Mortgage Status  Total  Owner Occupied Renter Occupied Renter Occupied  2013 Consumer Spending  Food at Home: Total \$  Average Spent Food Away from Home: Total \$                                                                                      | 0.0% 48.3% 0.1%  797 65.7% 34.3%  \$3,969,310 \$5,037.20 \$2,539,868                                                            |  |
| Services Public Administration  2010 Households by Tenure and Mortgage Status  Total  Owner Occupied Renter Occupied Renter Occupied  2013 Consumer Spending  Food at Home: Total \$  Average Spent Food Away from Home: Total \$  Average Spent                                                                       | 0.0% 48.3% 0.1%  797 65.7% 34.3%  \$3,969,310 \$5,037.20 \$2,539,868 \$3,223.18                                                 |  |
| Services Public Administration  2010 Households by Tenure and Mortgage Status  Total  Owner Occupied Renter Occupied Renter Occupied  2013 Consumer Spending  Food at Home: Total \$  Average Spent Food Away from Home: Total \$  Average Spent Health Care: Total \$                                                 | 0.0% 48.3% 0.1%  797 65.7% 34.3%  \$3,969,310 \$5,037.20 \$2,539,868 \$3,223.18 \$3,108,198                                     |  |
| Services Public Administration  2010 Households by Tenure and Mortgage Status  Total  Owner Occupied Renter Occupied Renter Occupied  2013 Consumer Spending  Food at Home: Total \$  Average Spent Food Away from Home: Total \$  Average Spent Health Care: Total \$  Average Spent                                  | 0.0% 48.3% 0.1%  797 65.7% 34.3%  \$3,969,310 \$5,037.20 \$2,539,868 \$3,223.18 \$3,108,198 \$3,944.41                          |  |
| Services Public Administration  2010 Households by Tenure and Mortgage Status  Total  Owner Occupied Renter Occupied Renter Occupied  2013 Consumer Spending  Food at Home: Total \$  Average Spent Food Away from Home: Total \$  Average Spent Health Care: Total \$  Average Spent Shelter: Total \$                | 0.0% 48.3% 0.1%  797 65.7% 34.3%  \$3,969,310 \$5,037.20 \$2,539,868 \$3,223.18 \$3,108,198 \$3,944.41 \$11,584,204             |  |
| Services Public Administration  2010 Households by Tenure and Mortgage Status  Total  Owner Occupied Renter Occupied Renter Occupied  2013 Consumer Spending  Food at Home: Total \$  Average Spent Food Away from Home: Total \$  Average Spent Health Care: Total \$  Average Spent Shelter: Total \$  Average Spent | 0.0% 48.3% 0.1%  797 65.7% 34.3%  \$3,969,310 \$5,037.20 \$2,539,868 \$3,223.18 \$3,108,198 \$3,944.41 \$11,584,204 \$14,700.77 |  |
| Services Public Administration  2010 Households by Tenure and Mortgage Status  Total  Owner Occupied Renter Occupied Renter Occupied  2013 Consumer Spending  Food at Home: Total \$  Average Spent Food Away from Home: Total \$  Average Spent Health Care: Total \$  Average Spent Shelter: Total \$                | 0.0% 48.3% 0.1%  797 65.7% 34.3%  \$3,969,310 \$5,037.20 \$2,539,868 \$3,223.18 \$3,108,198 \$3,944.41 \$11,584,204             |  |