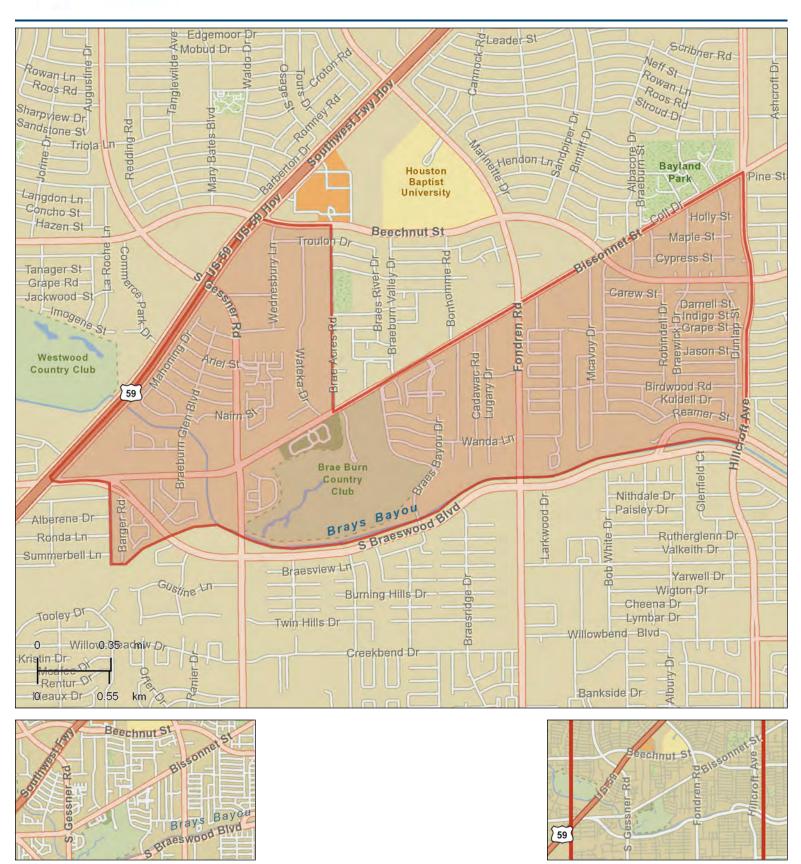

Source: ESRI Business Analyst 2013

**GREATER FONDREN SOUTHWEST** 

#### GREATER FONDREN SOUTHWEST

| Population Summary                                                     |                |  |
|------------------------------------------------------------------------|----------------|--|
| 2000 Total Population                                                  | 62,600         |  |
| 2010 Total Population                                                  | 58,753         |  |
| 2018 Total Population                                                  | 65,573         |  |
| Household Summary                                                      |                |  |
| 2010 Households                                                        | 21,323         |  |
| 2010 Average Household Size                                            | 2.75           |  |
| Housing Unit Summary                                                   |                |  |
| 2010 Housing Units                                                     | 25,099         |  |
| Owner Occupied Housing Units                                           | 33.6%          |  |
| Renter Occupied Housing Units                                          | 51.4%          |  |
| Vacant Housing Units                                                   | 15.0%          |  |
| Median Household Income                                                | ¢25.004        |  |
| 2013                                                                   | \$35,984       |  |
| Median Home Value                                                      | \$144,589      |  |
| 2013<br>2018                                                           |                |  |
| Per Capita Income                                                      | \$178,365      |  |
| 2013                                                                   | \$19,519       |  |
| Median Age                                                             | Ψ17,317        |  |
| 2010                                                                   | 32.1           |  |
| 2010 Population by Race/Ethnicity                                      | JZ. 1          |  |
| Total                                                                  | 58,752         |  |
| White Alone                                                            | 29.7%          |  |
| Black Alone                                                            | 44.9%          |  |
| American Indian Alone                                                  | 0.5%           |  |
| Asian Alone                                                            | 6.7%           |  |
| Pacific Islander Alone                                                 | 0.1%           |  |
| Hispanic Origin                                                        | 34.8%          |  |
| 2013 Population 25+ by Educational Attainment                          | 01.070         |  |
| Total                                                                  | 37,526         |  |
| Less than 9th Grade                                                    | 14.3%          |  |
| 9th - 12th Grade, No Diploma                                           | 11.3%          |  |
| High School Graduate                                                   | 23.8%          |  |
| Some College, No Degree                                                | 23.4%          |  |
| Associate Degree                                                       | 4.4%           |  |
| Bachelor's Degree                                                      | 15.4%          |  |
| -                                                                      | 7.3%           |  |
| Graduate/Professional Degree  2013 Employed Population 16+ by Industry | 7.370          |  |
|                                                                        | 20 414         |  |
| Total                                                                  | 28,616<br>1.5% |  |
| Agriculture/Mining                                                     |                |  |
| Construction                                                           | 7.1%           |  |
| Manufacturing                                                          | 6.6%           |  |
| Wholesale Trade                                                        | 3.3%           |  |
| Retail Trade                                                           | 11.9%          |  |
| Transportation/Utilities                                               | 5.2%           |  |
| Information                                                            | 0.5%           |  |
| Finance/Insurance/Real Estate                                          | 6.1%           |  |
| Services                                                               | 55.0%          |  |
| Public Administration                                                  | 2.8%           |  |
| 2010 Households by Tenure and Mortgage Status                          |                |  |
| Total                                                                  | 21,323         |  |
| Owner Occupied                                                         | 39.5%          |  |
| Renter Occupied                                                        | 60.5%          |  |
| 2013 Consumer Spending                                                 |                |  |
| Food at Home: Total \$                                                 | \$86,678,821   |  |
| Average Spent                                                          | \$3,936.19     |  |
| Food Away from Home: Total \$                                          | \$56,747,099   |  |
| Average Spent                                                          | \$2,576.95     |  |
| Health Care: Total \$                                                  | \$67,648,016   |  |
| Average Spent                                                          | \$3,071.98     |  |
| Shelter: Total \$                                                      | \$282,978,333  |  |
|                                                                        |                |  |
| Average Spent                                                          | \$12,850.39    |  |
| Vehicle Maintenance & Repairs: Total \$                                | \$18,396,903   |  |
| • •                                                                    |                |  |