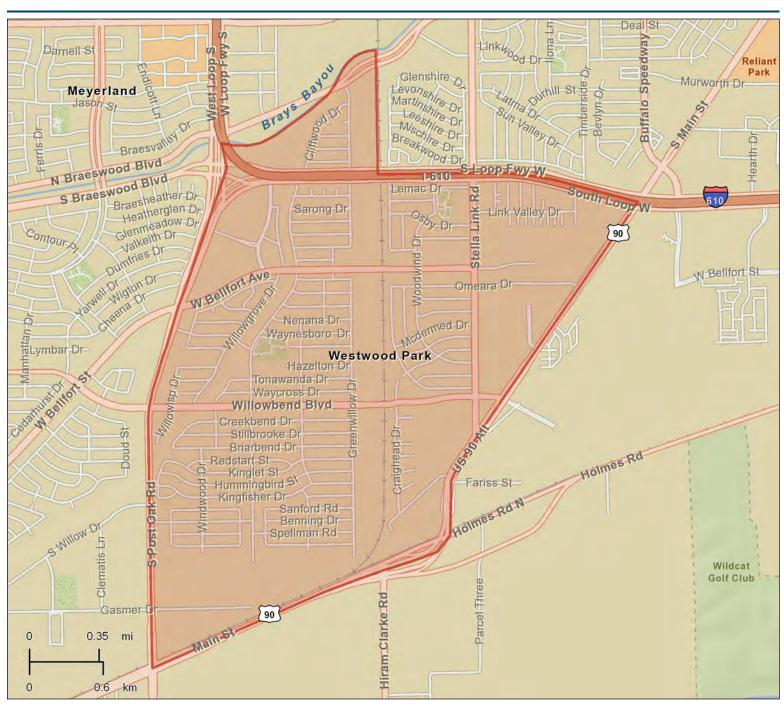

|  |
|                                               |                     |  |
| Food Away from Home: Total \$                 | \$10,471,999        |  |
| Average Spent                                 | \$1,538.19          |  |
| Health Care: Total \$                         | \$10,561,244        |  |
| Average Spent                                 | \$1,551.30          |  |
| Shelter: Total \$                             | \$51,829,848        |  |
| Average Spent                                 | \$7,613.08          |  |
| Vehicle Maintenance & Repairs: Total \$       | \$3 170 338         |  |
| Average Spent                                 | <b>371</b> \$465.68 |  |
| Source: ESPI Business Appliet 2012            | Ψ+00.00             |  |



WILLOW MEADOWS / WILLOWBEND AREA









#### WILLOW MEADOWS / WILLOWBEND AREA

| Population Summary                            |                            |
|-----------------------------------------------|----------------------------|
| 2000 Total Population                         | 12,393                     |
| 2010 Total Population                         | 12,750                     |
| 2018 Total Population                         | 14,404                     |
| Household Summary                             |                            |
| 2010 Households                               | 5,521                      |
| 2010 Average Household Size                   | 2.30                       |
| Housing Unit Summary                          |                            |
| 2010 Housing Units