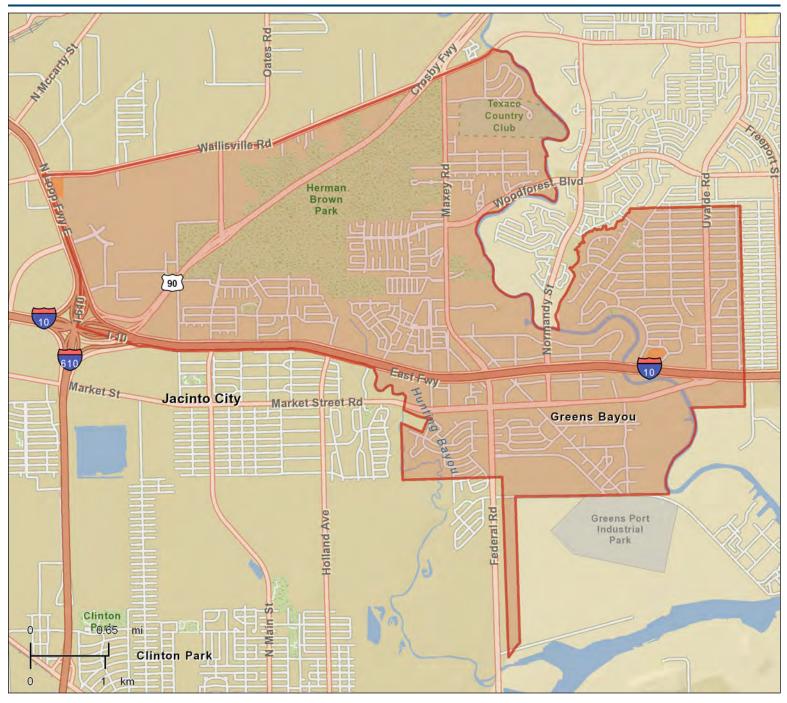

Houston City, TX

**ACRES HOME** 

Source: ESRI Business Analyst 2013

## Community Profile

ACRES HOME

| Population Summary                                                                                                                                               |                                                                                                                      |  |
|------------------------------------------------------------------------------------------------------------------------------------------------------------------|----------------------------------------------------------------------------------------------------------------------|--|
| 2000 Total Population                                                                                                                                            | 23,225                                                                                                               |  |
| 2010 Total Population                                                                                                                                            | 24,562                                                                                                               |  |
| 2018 Total Population                                                                                                                                            | 26,743                                                                                                               |  |
| Household Summary                                                                                                                                                |                                                                                                                      |  |
| 2010 Households                                                                                                                                                  | 8,465                                                                                                                |  |
| 2010 Average Household Size                                                                                                                                      | 2.89                                                                                                                 |  |
| Housing Unit Summary                                                                                                                                             |                                                                                                                      |  |
| 2010 Housing Units                                                                                                                                               | 9,322                                                                                                                |  |
| Owner Occupied Housing Units                                                                                                                                     | 53.8%                                                                                                                |  |
| Renter Occupied Housing Units                                                                                                                                    | 37.1%                                                                                                                |  |
| Vacant Housing Units                                                                                                                                             | 9.2%                                                                                                                 |  |
| Median Household Income                                                                                                                                          | · · · · · · · · · · · · · · · · · · ·                                                                                |  |
| 2013                                                                                                                                                             | \$26,580                                                                                                             |  |
| Median Home Value                                                                                                                                                | \$257000                                                                                                             |  |
| 2013                                                                                                                                                             | \$87,891                                                                                                             |  |
| 2018                                                                                                                                                             | \$123,295                                                                                                            |  |
| Per Capita Income                                                                                                                                                | Ψ120,270                                                                                                             |  |
| 2013                                                                                                                                                             | \$13,545                                                                                                             |  |
| Median Age                                                                                                                                                       | ψ13,343                                                                                                              |  |
| 2010                                                                                                                                                             | 34.6                                                                                                                 |  |
| 2010 Population by Race/Ethnicity                                                                                                                                | 34.0                                                                                                                 |  |
|                                                                                                                                                                  | 24.5/2                                                                                                               |  |
| Total                                                                                                                                                            | 24,563                                                                                                               |  |
| White Alone                                                                                                                                                      | 11.7%                                                                                                                |  |
| Black Alone                                                                                                                                                      | 76.9%                                                                                                                |  |
| American Indian Alone                                                                                                                                            | 0.7%                                                                                                                 |  |
| Asian Alone                                                                                                                                                      | 0.4%                                                                                                                 |  |
| Pacific Islander Alone                                                                                                                                           | 0.0%                                                                                                                 |  |
| Hispanic Origin                                                                                                                                                  | 19.7%                                                                                                                |  |
| 2013 Population 25+ by Educational Attainment                                                                                                                    |                                                                                                                      |  |
| Total                                                                                                                                                            | 15,623                                                                                                               |  |
| Less than 9th Grade                                                                                                                                              | 10.0%                                                                                                                |  |
|                                                                                                                                                                  | 19.2%                                                                                                                |  |
| 9th - 12th Grade, No Diploma                                                                                                                                     |                                                                                                                      |  |
| High School Graduate                                                                                                                                             | 35.1%                                                                                                                |  |
| Some College, No Degree                                                                                                                                          | 23.1%                                                                                                                |  |
| Associate Degree                                                                                                                                                 | 4.4%                                                                                                                 |  |
| Bachelor's Degree                                                                                                                                                | 5.6%                                                                                                                 |  |
| Graduate/Professional Degree                                                                                                                                     | 2.7%                                                                                                                 |  |
| 2013 Employed Population 16+ by Industry                                                                                                                         |                                                                                                                      |  |
| Total                                                                                                                                                            | 8,988                                                                                                                |  |
| Agriculture/Mining                                                                                                                                               | 1.5%                                                                                                                 |  |
| Construction                                                                                                                                                     | 8.5%                                                                                                                 |  |
| Manufacturing                                                                                                                                                    | 6.8%                                                                                                                 |  |
| Wholesale Trade                                                                                                                                                  | 2.7%                                                                                                                 |  |
|                                                                                                                                                                  | 11.2%                                                                                                                |  |
| Retail Trade                                                                                                                                                     |                                                                                                                      |  |
| Transportation/Utilities                                                                                                                                         | 7.9%                                                                                                                 |  |
| Information                                                                                                                                                      | 1.0%                                                                                                                 |  |
| Finance/Insurance/Real Estate                                                                                                                                    | 4.5%                                                                                                                 |  |
| Services                                                                                                                                                         | 53.0%                                                                                                                |  |
| Public Administration                                                                                                                                            | 2.9%                                                                                                                 |  |
| 2010 Households by Tenure and Mortgage Status                                                                                                                    |                                                                                                                      |  |
| Total                                                                                                                                                            | 8,465                                                                                                                |  |
| Owner Occupied                                                                                                                                                   | 59.2%                                                                                                                |  |
| Renter Occupied                                                                                                                                                  |                                                                                                                      |  |
| ·                                                                                                                                                                | 40.8%                                                                                                                |  |
| 2013 Consumer Spending                                                                                                                                           | 40.8%                                                                                                                |  |
| 2013 Consumer Spending                                                                                                                                           |                                                                                                                      |  |
| Food at Home: Total \$                                                                                                                                           | \$25,274,799                                                                                                         |  |
| Food at Home: Total \$ Average Spent                                                                                                                             | \$25,274,799<br>\$2,914.19                                                                                           |  |
| Food at Home: Total \$ Average Spent Food Away from Home: Total \$                                                                                               | \$25,274,799<br>\$2,914.19<br>\$15,300,610                                                                           |  |
| Food at Home: Total \$ Average Spent                                                                                                                             | \$25,274,799<br>\$2,914.19                                                                                           |  |
| Food at Home: Total \$ Average Spent Food Away from Home: Total \$                                                                                               | \$25,274,799<br>\$2,914.19<br>\$15,300,610                                                                           |  |
| Food at Home: Total \$ Average Spent Food Away from Home: Total \$ Average Spent                                                                                 | \$25,274,799<br>\$2,914.19<br>\$15,300,610<br>\$1,764.17                                                             |  |
| Food at Home: Total \$     Average Spent Food Away from Home: Total \$     Average Spent Health Care: Total \$                                                   | \$25,274,799<br>\$2,914.19<br>\$15,300,610<br>\$1,764.17<br>\$21,749,240                                             |  |
| Food at Home: Total \$    Average Spent Food Away from Home: Total \$    Average Spent Health Care: Total \$    Average Spent Shelter: Total \$                  | \$25,274,799<br>\$2,914.19<br>\$15,300,610<br>\$1,764.17<br>\$21,749,240<br>\$2,507.70<br>\$75,489,675               |  |
| Food at Home: Total \$    Average Spent Food Away from Home: Total \$    Average Spent Health Care: Total \$    Average Spent Shelter: Total \$    Average Spent | \$25,274,799<br>\$2,914.19<br>\$15,300,610<br>\$1,764.17<br>\$21,749,240<br>\$2,507.70<br>\$75,489,675<br>\$8,703.99 |  |
| Food at Home: Total \$    Average Spent Food Away from Home: Total \$    Average Spent Health Care: Total \$    Average Spent Shelter: Total \$                  | \$25,274,799<br>\$2,914.19<br>\$15,300,610<br>\$1,764.17<br>\$21,749,240<br>\$2,507.70<br>\$75,489,675               |  |