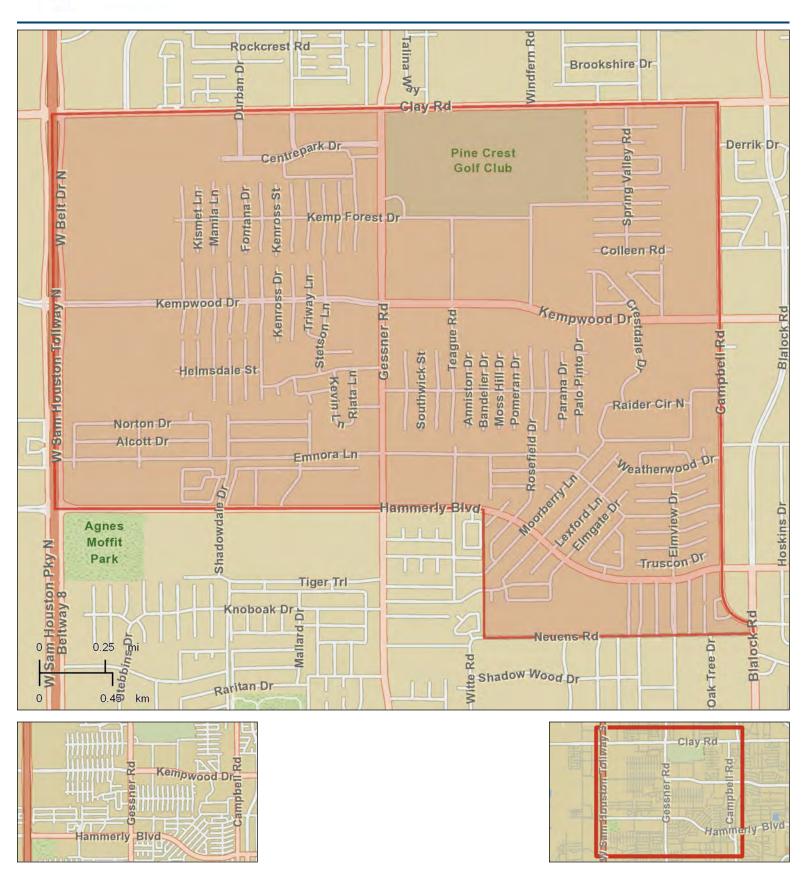

## Community Profile

ACRES HOME

| Population Summary                                                                                                                                               |                                                                                                                      |  |
|------------------------------------------------------------------------------------------------------------------------------------------------------------------|----------------------------------------------------------------------------------------------------------------------|--|
| 2000 Total Population                                                                                                                                            | 23,225                                                                                                               |  |
| 2010 Total Population                                                                                                                                            | 24,562                                                                                                               |  |
| 2018 Total Population                                                                                                                                            | 26,743                                                                                                               |  |
| Household Summary                                                                                                                                                |                                                                                                                      |  |
| 2010 Households                                                                                                                                                  | 8,465                                                                                                                |  |
| 2010 Average Household Size                                                                                                                                      | 2.89                                                                                                                 |  |
| Housing Unit Summary                                                                                                                                             |                                                                                                                      |  |
| 2010 Housing Units                                                                                                                                               | 9,322                                                                                                                |  |
| Owner Occupied Housing Units                                                                                                                                     | 53.8%                                                                                                                |  |
| Renter Occupied Housing Units                                                                                                                                    | 37.1%                                                                                                                |  |
| Vacant Housing Units                                                                                                                                             | 9.2%                                                                                                                 |  |
| Median Household Income                                                                                                                                          | · · · · · · · · · · · · · · · · · · ·                                                                                |  |
| 2013                                                                                                                                                             | \$26,580                                                                                                             |  |
| Median Home Value                                                                                                                                                | \$257000                                                                                                             |  |
| 2013                                                                                                                                                             | \$87,891                                                                                                             |  |
| 2018                                                                                                                                                             | \$123,295                                                                                                            |  |
| Per Capita Income                                                                                                                                                | Ψ120,270                                                                                                             |  |
| 2013                                                                                                                                                             | \$13,545                                                                                                             |  |
| Median Age                                                                                                                                                       | ψ13,343                                                                                                              |  |
| 2010                                                                                                                                                             | 34.6                                                                                                                 |  |
| 2010 Population by Race/Ethnicity                                                                                                                                | 34.0                                                                                                                 |  |
|                                                                                                                                                                  | 24.5/2                                                                                                               |  |
| Total                                                                                                                                                            | 24,563                                                                                                               |  |
| White Alone                                                                                                                                                      | 11.7%                                                                                                                |  |
| Black Alone                                                                                                                                                      | 76.9%                                                                                                                |  |
| American Indian Alone                                                                                                                                            | 0.7%                                                                                                                 |  |
| Asian Alone                                                                                                                                                      | 0.4%                                                                                                                 |  |
| Pacific Islander Alone                                                                                                                                           | 0.0%                                                                                                                 |  |
| Hispanic Origin                                                                                                                                                  | 19.7%                                                                                                                |  |
| 2013 Population 25+ by Educational Attainment                                                                                                                    |                                                                                                                      |  |
| Total                                                                                                                                                            | 15,623                                                                                                               |  |
| Less than 9th Grade                                                                                                                                              | 10.0%                                                                                                                |  |
|                                                                                                                                                                  | 19.2%                                                                                                                |  |
| 9th - 12th Grade, No Diploma                                                                                                                                     |                                                                                                                      |  |
| High School Graduate                                                                                                                                             | 35.1%                                                                                                                |  |
| Some College, No Degree                                                                                                                                          | 23.1%                                                                                                                |  |
| Associate Degree                                                                                                                                                 | 4.4%                                                                                                                 |  |
| Bachelor's Degree                                                                                                                                                | 5.6%                                                                                                                 |  |
| Graduate/Professional Degree                                                                                                                                     | 2.7%                                                                                                                 |  |
| 2013 Employed Population 16+ by Industry                                                                                                                         |                                                                                                                      |  |
| Total                                                                                                                                                            | 8,988                                                                                                                |  |
| Agriculture/Mining                                                                                                                                               | 1.5%                                                                                                                 |  |
| Construction                                                                                                                                                     | 8.5%                                                                                                                 |  |
| Manufacturing                                                                                                                                                    | 6.8%                                                                                                                 |  |
| Wholesale Trade                                                                                                                                                  | 2.7%                                                                                                                 |  |
|                                                                                                                                                                  | 11.2%                                                                                                                |  |
| Retail Trade                                                                                                                                                     |                                                                                                                      |  |
| Transportation/Utilities                                                                                                                                         | 7.9%                                                                                                                 |  |
| Information                                                                                                                                                      | 1.0%                                                                                                                 |  |
| Finance/Insurance/Real Estate                                                                                                                                    | 4.5%                                                                                                                 |  |
| Services                                                                                                                                                         | 53.0%                                                                                                                |  |
| Public Administration                                                                                                                                            | 2.9%                                                                                                                 |  |
| 2010 Households by Tenure and Mortgage Status                                                                                                                    |                                                                                                                      |  |
| Total                                                                                                                                                            | 8,465                                                                                                                |  |
| Owner Occupied                                                                                                                                                   | 59.2%                                                                                                                |  |
| Renter Occupied                                                                                                                                                  |                                                                                                                      |  |
| ·                                                                                                                                                                | 40.8%                                                                                                                |  |
| 2013 Consumer Spending                                                                                                                                           | 40.8%                                                                                                                |  |
| 2013 Consumer Spending                                                                                                                                           |                                                                                                                      |  |
| Food at Home: Total \$                                                                                                                                           | \$25,274,799                                                                                                         |  |
| Food at Home: Total \$ Average Spent                                                                                                                             | \$25,274,799<br>\$2,914.19                                                                                           |  |
| Food at Home: Total \$ Average Spent Food Away from Home: Total \$                                                                                               | \$25,274,799<br>\$2,914.19<br>\$15,300,610                                                                           |  |
| Food at Home: Total \$ Average Spent                                                                                                                             | \$25,274,799<br>\$2,914.19                                                                                           |  |
| Food at Home: Total \$ Average Spent Food Away from Home: Total \$                                                                                               | \$25,274,799<br>\$2,914.19<br>\$15,300,610                                                                           |  |
| Food at Home: Total \$ Average Spent Food Away from Home: Total \$ Average Spent                                                                                 | \$25,274,799<br>\$2,914.19<br>\$15,300,610<br>\$1,764.17                                                             |  |
| Food at Home: Total \$     Average Spent Food Away from Home: Total \$     Average Spent Health Care: Total \$                                                   | \$25,274,799<br>\$2,914.19<br>\$15,300,610<br>\$1,764.17<br>\$21,749,240                                             |  |
| Food at Home: Total \$    Average Spent Food Away from Home: Total \$    Average Spent Health Care: Total \$    Average Spent Shelter: Total \$                  | \$25,274,799<br>\$2,914.19<br>\$15,300,610<br>\$1,764.17<br>\$21,749,240<br>\$2,507.70<br>\$75,489,675               |  |
| Food at Home: Total \$    Average Spent Food Away from Home: Total \$    Average Spent Health Care: Total \$    Average Spent Shelter: Total \$    Average Spent | \$25,274,799<br>\$2,914.19<br>\$15,300,610<br>\$1,764.17<br>\$21,749,240<br>\$2,507.70<br>\$75,489,675<br>\$8,703.99 |  |
| Food at Home: Total \$    Average Spent Food Away from Home: Total \$    Average Spent Health Care: Total \$    Average Spent Shelter: Total \$                  | \$25,274,799<br>\$2,914.19<br>\$15,300,610<br>\$1,764.17<br>\$21,749,240<br>\$2,507.70<br>\$75,489,675               |  |