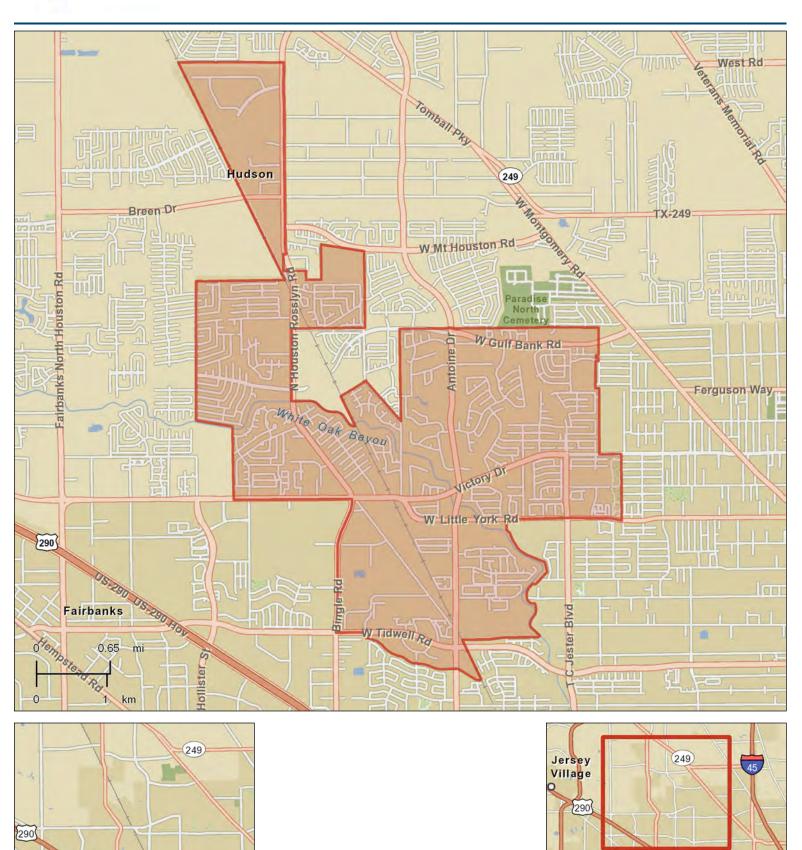

| \$16,223,489               |  |
| Average Spent                                         | \$2,388.27                 |  |
| Health Care: Total \$                                 | \$18,781,907               |  |
| Average Spent                                         | \$2,764.89                 |  |
|                                                       | \$80,116,112               |  |
| Shelter: Total \$                                     |                            |  |
| Average Spent                                         | \$11,793.92                |  |
| Average Spent Vehicle Maintenance & Repairs: Total \$ | \$11,793.92<br>\$5,208,994 |  |
| Average Spent                                         | \$11,793.92                |  |



**GREATER INWOOD** 





GREATER INWOOD

| Population Summary                            |                    |  |
|-----------------------------------------------|--------------------|--|
| 2000 Total Population                         | 38,410             |  |
| 2010 Total Population                         | 33,565             |  |
| 2018 Total Population                         | 37,092             |  |
| Household Summary                             |                    |  |
| 2010 Households                               | 11,372             |  |
| 2010 Average Household Size                   | 2.95               |  |
| Housing Unit Summary                          |                    |  |
| 2010 Housing Units                            | 15,077             |  |
| Owner Occupied Housing Units