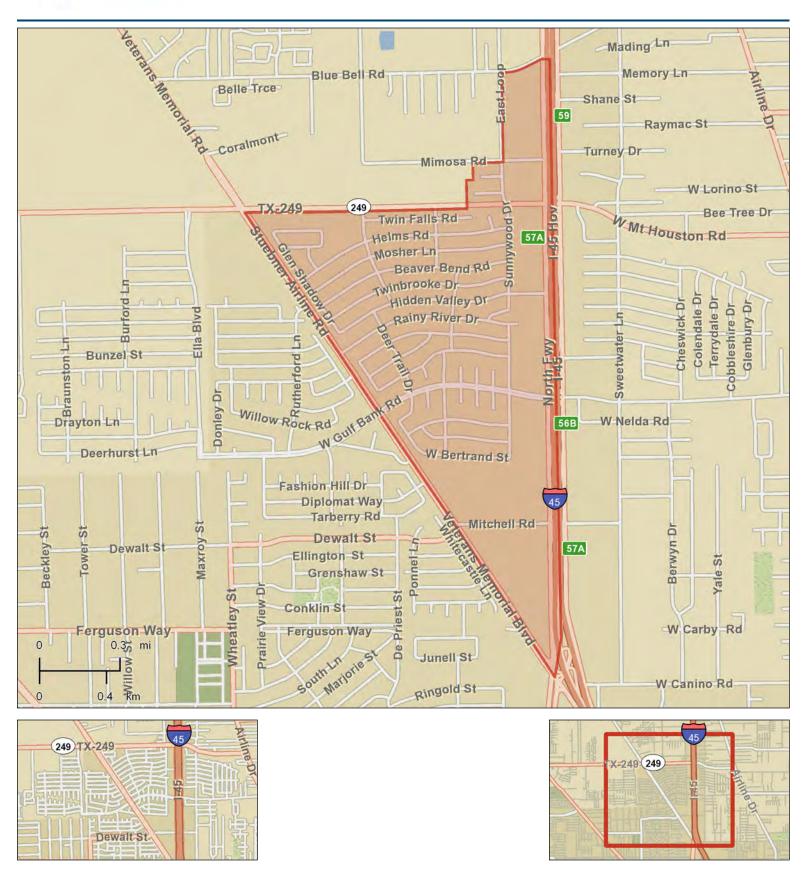

| \$2,946.27                |  |
| Food Away from Home: Total \$                 | \$1,696,722               |  |
| Average Spent                                 | \$1,885.25                |  |
| 3 1                                           | \$2,076,387               |  |
| Health Care: Total \$                         | \$2,0.0jour               |  |
| Health Care: Total \$ Average Spent           | \$2 307 10                |  |
| Average Spent                                 | \$2,307.10<br>\$7,738.660 |  |
| Average Spent<br>Shelter: Total \$            | \$7,738,660               |  |
| Average Spent Shelter: Total \$ Average Spent | \$7,738,660<br>\$8,598.51 |  |
| Average Spent<br>Shelter: Total \$            | \$7,738,660               |  |



HIDDEN VALLEY





Source: ESRI Business Analyst 2013

### Community Profile

HIDDEN VALLEY

| Population Summary                            |                        |  |
|-----------------------------------------------|------------------------|--|
| 2000 Total Population                         | 3,906                  |  |
| 2010 Total Population                         | 4,362                  |  |
| 2018 Total Population                         | 5,032                  |  |
| Household Summary                             |                        |  |
| 2010 Households                               | 1,219                  |  |
| 2010 Average Household Size                   | 3.57                   |  |
| Housing Unit Summary                          |                        |  |
| 2010 Housing Units