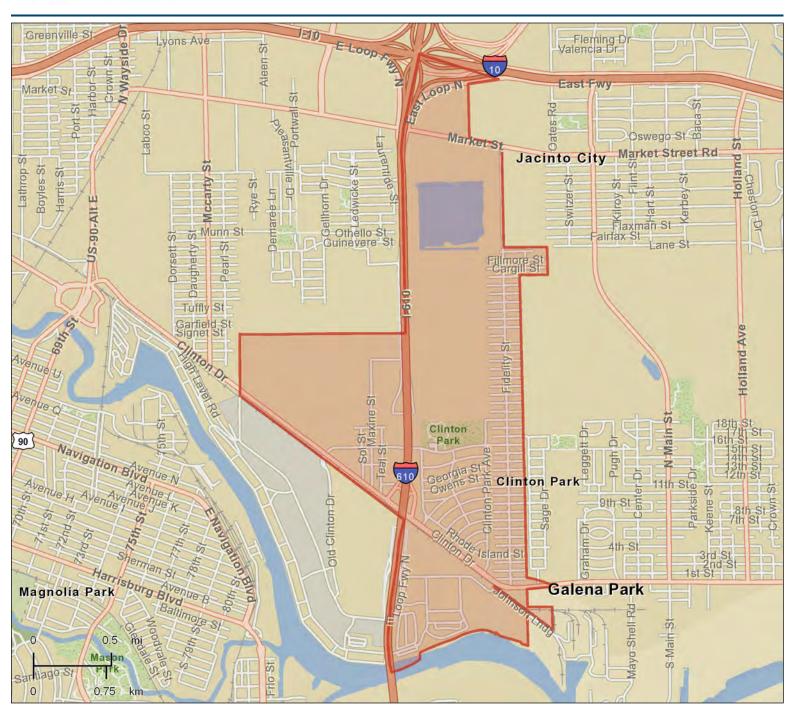

|                             |  |
| Average Spent                                         | \$4,683.78                  |  |
| Health Care: Total \$                                 | \$139,593,202               |  |
| Average Spent                                         | \$6,051.64                  |  |
| Shelter: Total \$                                     | \$550,023,135               |  |
|                                                       | #22 044 FO                  |  |
| Average Spent                                         | \$23,844.59                 |  |
| Average Spent Vehicle Maintenance & Repairs: Total \$ | \$23,844.59<br>\$36,381,882 |  |
| · · · · · · · · · · · · · · · · · · ·                 |                             |  |



CLINTON PARK TRI-COMMUNITY









#### CLINTON PARK TRI-COMMUNITY

| Population Summary                            |                                  |
|-----------------------------------------------|----------------------------------|
| 2000 Total Population                         | 2,673                            |
| 2010 Total Population                         | 2,497                            |
| 2018 Total Population                         | 2,357                            |
| Household Summary                             |                                  |
| 2010 Households                               | 940                              |
| 2010 Average Household Size                   | 2.66                             |
| Housing Unit Summary                          |