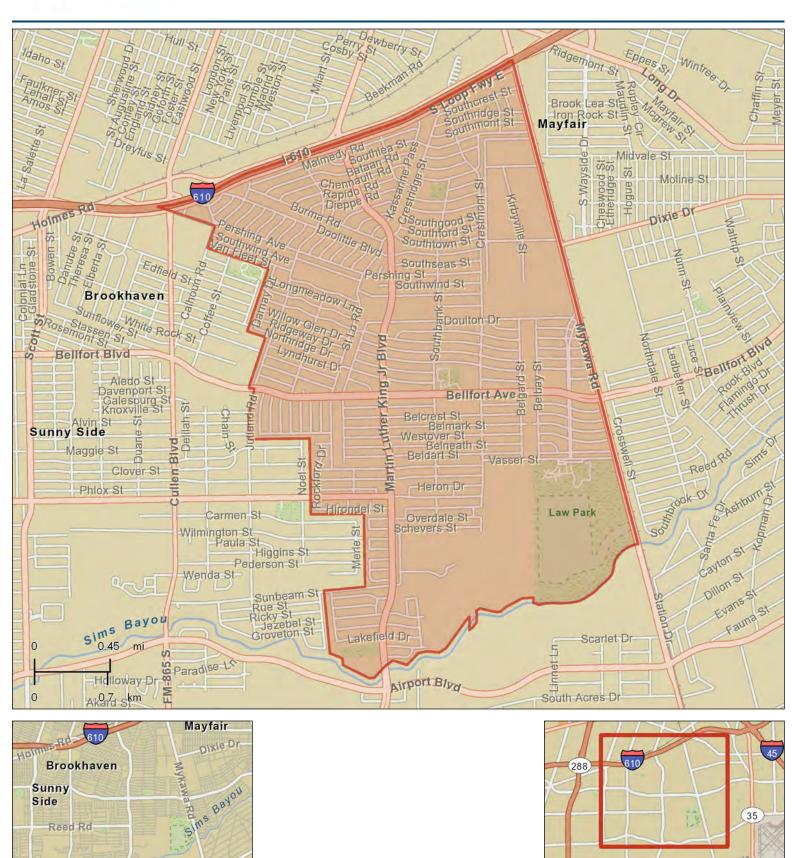

20,757<br>\$2,055.18<br>\$8,858,524                               |  |
| Food at Home: Total \$    Average Spent Food Away from Home: Total \$    Average Spent Health Care: Total \$    Average Spent                   | \$3,078.82<br>\$8,520,757<br>\$2,055.18<br>\$8,858,524<br>\$2,136.64                 |  |
| Food at Home: Total \$    Average Spent Food Away from Home: Total \$    Average Spent Health Care: Total \$    Average Spent Shelter: Total \$ | \$3,078.82<br>\$8,520,757<br>\$2,055.18<br>\$8,858,524<br>\$2,136.64<br>\$41,278,306 |  |
| Food at Home: Total \$    Average Spent Food Away from Home: Total \$    Average Spent Health Care: Total \$    Average Spent                   | \$3,078.82<br>\$8,520,757<br>\$2,055.18<br>\$8,858,524<br>\$2,136.64                 |  |



SOUTH PARK





SOUTH PARK

| Population Summary                                |                         |  |
|---------------------------------------------------|-------------------------|--|
| 2000 Total Population                             | 21,713                  |  |
| 2010 Total Population                             | 21,280                  |  |
| 2018 Total Population                             | 21,255                  |  |
| Household Summary                                 | / / 75                  |  |
| 2010 Households                                   | 6,675                   |  |
| 2010 Average Household Size  Housing Unit Summary | 3.15                    |  |
| 2010 Housing Units                                | 7,345                   |  |
| Owner Occupied Housing Units