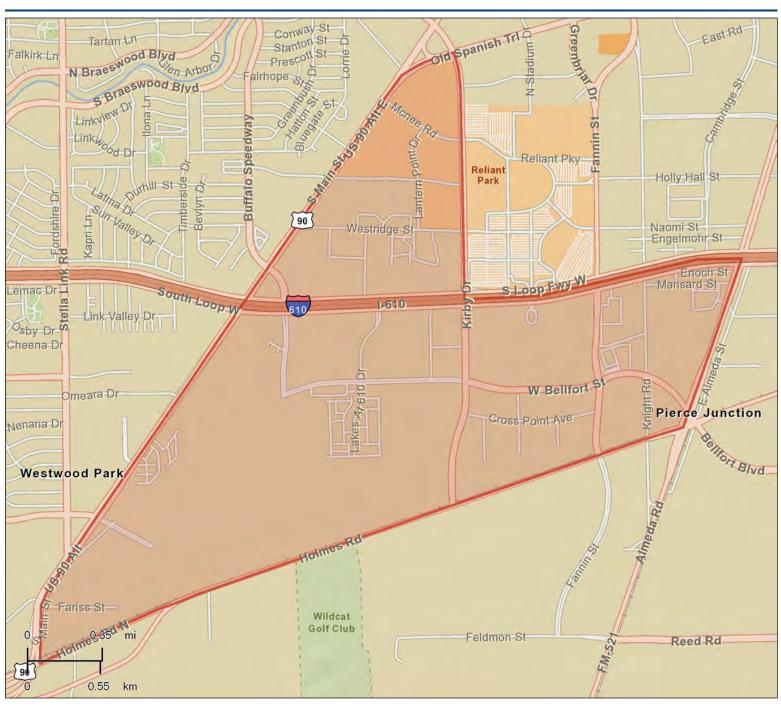

BRAESWOOD PLACE

BRAESWOOD PLACE

| Population Summary                            |                            |  |
|-----------------------------------------------|----------------------------|--|
| 2000 Total Population                         | 18,515                     |  |
| 2010 Total Population                         | 20,687                     |  |
| 2018 Total Population                         | 22,909                     |  |
| Household Summary                             |                            |  |
| 2010 Households                               | 9,948                      |  |
| 2010 Average Household Size                   | 2.06                       |  |
| Housing Unit Summary                          |                            |  |
| 2010 Housing Units                            | 11,403                     |  |
| Owner Occupied Housing Units                  | 40.7%                      |  |
| Renter Occupied Housing Units                 | 46.6%                      |  |
| Vacant Housing Units                          | 12.8%                      |  |
| Median Household Income                       |                            |  |
| 2013                                          | \$68,820                   |  |
| Median Home Value                             |                            |  |
| 2013                                          | \$367,043                  |  |
| 2018                                          | \$401,142                  |  |
| Per Capita Income                             | <b>#</b> F0.007            |  |
| 2013                                          | \$53,836                   |  |
| Median Age                                    | 36.0                       |  |
| 2010 2010 Population by Race/Ethnicity        | 36.0                       |  |
| Total                                         | 20,687                     |  |
| White Alone                                   | 69.1%                      |  |
| Black Alone                                   | 8.9%                       |  |
|                                               |                            |  |
| American Indian Alone                         | 0.3%<br>15.8%              |  |
| Asian Alone                                   |                            |  |
| Pacific Islander Alone                        | 0.1%                       |  |
| Hispanic Origin                               | 13.1%                      |  |
| 2013 Population 25+ by Educational Attainment | 45.450                     |  |
| Total                                         | 15,470                     |  |
| Less than 9th Grade                           | 1.2%                       |  |
| 9th - 12th Grade, No Diploma                  | 1.4%                       |  |
| High School Graduate                          | 7.8%                       |  |
| Some College, No Degree                       | 13.3%                      |  |
| Associate Degree                              | 3.3%                       |  |
| Bachelor's Degree                             | 33.0%                      |  |
| Graduate/Professional Degree                  | 39.9%                      |  |
| 2013 Employed Population 16+ by Industry      |                            |  |
| Total                                         | 11,955                     |  |
| Agriculture/Mining                            | 3.4%                       |  |
| Construction                                  | 2.5%                       |  |
| Manufacturing                                 | 6.7%                       |  |
| Wholesale Trade                               | 2.2%                       |  |
| Retail Trade                                  | 5.3%                       |  |
| Transportation/Utilities                      | 2.8%                       |  |
| Information                                   | 0.6%                       |  |
| Finance/Insurance/Real Estate                 | 5.6%                       |  |
| Services                                      | 68.5%                      |  |
| Public Administration                         | 2.4%                       |  |
| 2010 Households by Tenure and Mortgage Status |                            |  |
| Total                                         | 9,948                      |  |
| Owner Occupied                                | 46.6%                      |  |
| Renter Occupied                               | 53.4%                      |  |
| 2013 Consumer Spending                        |                            |  |
| Food at Home: Total \$                        | \$79,510,732               |  |
|                                               |                            |  |
| Average Spent                                 | \$7,754.87<br>\$53,831,007 |  |
| Food Away from Home: Total \$                 | \$53,821,097               |  |
| Average Spent                                 | \$5,249.30                 |  |
| Health Care: Total \$                         | \$65,271,546               |  |
| Average Spent                                 | \$6,366.09                 |  |
| Shelter: Total \$                             | \$274,510,564              |  |
| Average Spent                                 | \$26,773.68                |  |
| Vehicle Maintenance & Repairs: Total \$       | \$17,369,825               |  |
| Average Spent                                 | <b>213</b> \$1,694.12      |  |
| Source: ESPI Rusiness Analyst 2013            |                            |  |

Source: ESRI Business Analyst 2013

**GREATER FONDREN SOUTHWEST** 