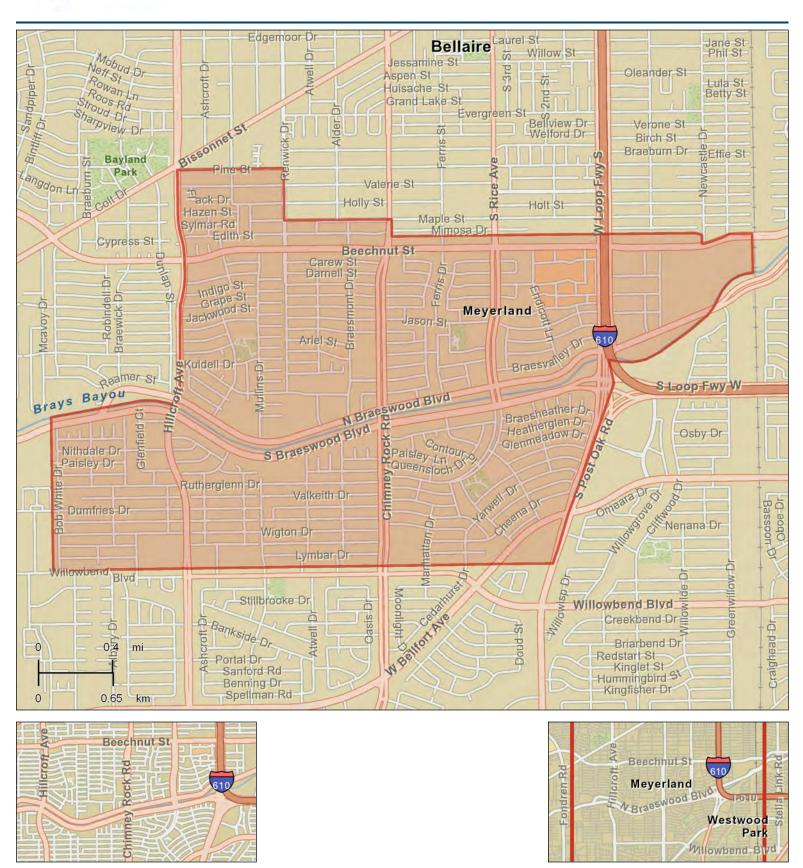

BRAESWOOD PLACE

BRAESWOOD PLACE

| Population Summary                            |                            |  |
|-----------------------------------------------|----------------------------|--|
| 2000 Total Population                         | 18,515                     |  |
| 2010 Total Population                         | 20,687                     |  |
| 2018 Total Population                         | 22,909                     |  |
| Household Summary                             |                            |  |
| 2010 Households                               | 9,948                      |  |
| 2010 Average Household Size                   | 2.06                       |  |
| Housing Unit Summary                          |                            |  |
| 2010 Housing Units                            | 11,403                     |  |
| Owner Occupied Housing Units                  | 40.7%                      |  |
| Renter Occupied Housing Units                 | 46.6%                      |  |
| Vacant Housing Units                          | 12.8%                      |  |
| Median Household Income                       |                            |  |
| 2013                                          | \$68,820                   |  |
| Median Home Value                             |                            |  |
| 2013                                          | \$367,043                  |  |
| 2018                                          | \$401,142                  |  |
| Per Capita Income                             | <b>#</b> F0.007            |  |
| 2013                                          | \$53,836                   |  |
| Median Age                                    | 36.0                       |  |
| 2010 2010 Population by Race/Ethnicity        | 36.0                       |  |
| Total                                         | 20,687                     |  |
| White Alone                                   | 69.1%                      |  |
| Black Alone                                   | 8.9%                       |  |
|                                               |                            |  |
| American Indian Alone                         | 0.3%<br>15.8%              |  |
| Asian Alone                                   |                            |  |
| Pacific Islander Alone                        | 0.1%                       |  |
| Hispanic Origin                               | 13.1%                      |  |
| 2013 Population 25+ by Educational Attainment | 45.450                     |  |
| Total                                         | 15,470                     |  |
| Less than 9th Grade                           | 1.2%                       |  |
| 9th - 12th Grade, No Diploma                  | 1.4%                       |  |
| High School Graduate                          | 7.8%                       |  |
| Some College, No Degree                       | 13.3%                      |  |
| Associate Degree                              | 3.3%                       |  |
| Bachelor's Degree                             | 33.0%                      |  |
| Graduate/Professional Degree                  | 39.9%                      |  |
| 2013 Employed Population 16+ by Industry      |                            |  |
| Total                                         | 11,955                     |  |
| Agriculture/Mining                            | 3.4%                       |  |
| Construction                                  | 2.5%                       |  |
| Manufacturing                                 | 6.7%                       |  |
| Wholesale Trade                               | 2.2%                       |  |
| Retail Trade                                  | 5.3%                       |  |
| Transportation/Utilities                      | 2.8%                       |  |
| Information                                   | 0.6%                       |  |
| Finance/Insurance/Real Estate                 | 5.6%                       |  |
| Services                                      | 68.5%                      |  |
| Public Administration                         | 2.4%                       |  |
| 2010 Households by Tenure and Mortgage Status |                            |  |
| Total                                         | 9,948                      |  |
| Owner Occupied                                | 46.6%                      |  |
| Renter Occupied                               | 53.4%                      |  |
| 2013 Consumer Spending                        |                            |  |
| Food at Home: Total \$                        | \$79,510,732               |  |
|                                               |                            |  |
| Average Spent                                 | \$7,754.87<br>\$53,831,007 |  |
| Food Away from Home: Total \$                 | \$53,821,097               |  |
| Average Spent                                 | \$5,249.30                 |  |
| Health Care: Total \$                         | \$65,271,546               |  |
| Average Spent                                 | \$6,366.09                 |  |
| Shelter: Total \$                             | \$274,510,564              |  |
| Average Spent                                 | \$26,773.68                |  |
| Vehicle Maintenance & Repairs: Total \$       | \$17,369,825               |  |
| Average Spent                                 | <b>213</b> \$1,694.12      |  |
| Source: ESPI Rusiness Analyst 2013            |                            |  |

Source: ESRI Business Analyst 2013

**GREATER FONDREN SOUTHWEST** 

#### GREATER FONDREN SOUTHWEST

| Population Summary                                                     |                |  |
|------------------------------------------------------------------------|----------------|--|
| 2000 Total Population                                                  | 62,600         |  |
| 2010 Total Population                                                  | 58,753         |  |
| 2018 Total Population                                                  | 65,573         |  |
| Household Summary                                                      |                |  |
| 2010 Households                                                        | 21,323         |  |
| 2010 Average Household Size                                            | 2.75           |  |
| Housing Unit Summary                                                   |                |  |
| 2010 Housing Units                                                     | 25,099         |  |
| Owner Occupied Housing Units                                           | 33.6%          |  |
| Renter Occupied Housing Units                                          | 51.4%          |  |
| Vacant Housing Units                                                   | 15.0%          |  |
| Median Household Income                                                | ¢25.004        |  |
| 2013                                                                   | \$35,984       |  |
| Median Home Value                                                      | \$144,589      |  |
| 2013<br>2018                                                           |                |  |
| Per Capita Income                                                      | \$178,365      |  |
| 2013                                                                   | \$19,519       |  |
| Median Age                                                             | Ψ17,317        |  |
| 2010                                                                   | 32.1           |  |
| 2010 Population by Race/Ethnicity                                      | JZ. 1          |  |
| Total                                                                  | 58,752         |  |
| White Alone                                                            | 29.7%          |  |
| Black Alone                                                            | 44.9%          |  |
| American Indian Alone                                                  | 0.5%           |  |
| Asian Alone                                                            | 6.7%           |  |
| Pacific Islander Alone                                                 | 0.1%           |  |
| Hispanic Origin                                                        | 34.8%          |  |
| 2013 Population 25+ by Educational Attainment                          | 01.070         |  |
| Total                                                                  | 37,526         |  |
| Less than 9th Grade                                                    | 14.3%          |  |
| 9th - 12th Grade, No Diploma                                           | 11.3%          |  |
| High School Graduate                                                   | 23.8%          |  |
| Some College, No Degree                                                | 23.4%          |  |
| Associate Degree                                                       | 4.4%           |  |
| Bachelor's Degree                                                      | 15.4%          |  |
| -                                                                      | 7.3%           |  |
| Graduate/Professional Degree  2013 Employed Population 16+ by Industry | 7.370          |  |
|                                                                        | 20 414         |  |
| Total                                                                  | 28,616<br>1.5% |  |
| Agriculture/Mining                                                     |                |  |
| Construction                                                           | 7.1%           |  |
| Manufacturing                                                          | 6.6%           |  |
| Wholesale Trade                                                        | 3.3%           |  |
| Retail Trade                                                           | 11.9%          |  |
| Transportation/Utilities                                               | 5.2%           |  |
| Information                                                            | 0.5%           |  |
| Finance/Insurance/Real Estate                                          | 6.1%           |  |
| Services                                                               | 55.0%          |  |
| Public Administration                                                  | 2.8%           |  |
| 2010 Households by Tenure and Mortgage Status                          |                |  |
| Total                                                                  | 21,323         |  |
| Owner Occupied                                                         | 39.5%          |  |
| Renter Occupied                                                        | 60.5%          |  |
| 2013 Consumer Spending                                                 |                |  |
| Food at Home: Total \$                                                 | \$86,678,821   |  |
| Average Spent                                                          | \$3,936.19     |  |
| Food Away from Home: Total \$                                          | \$56,747,099   |  |
| Average Spent                                                          | \$2,576.95     |  |
| Health Care: Total \$                                                  | \$67,648,016   |  |
| Average Spent                                                          | \$3,071.98     |  |
| Shelter: Total \$                                                      | \$282,978,333  |  |
|                                                                        |                |  |
| Average Spent                                                          | \$12,850.39    |  |
| Vehicle Maintenance & Repairs: Total \$                                | \$18,396,903   |  |
| • •                                                                    |                |  |