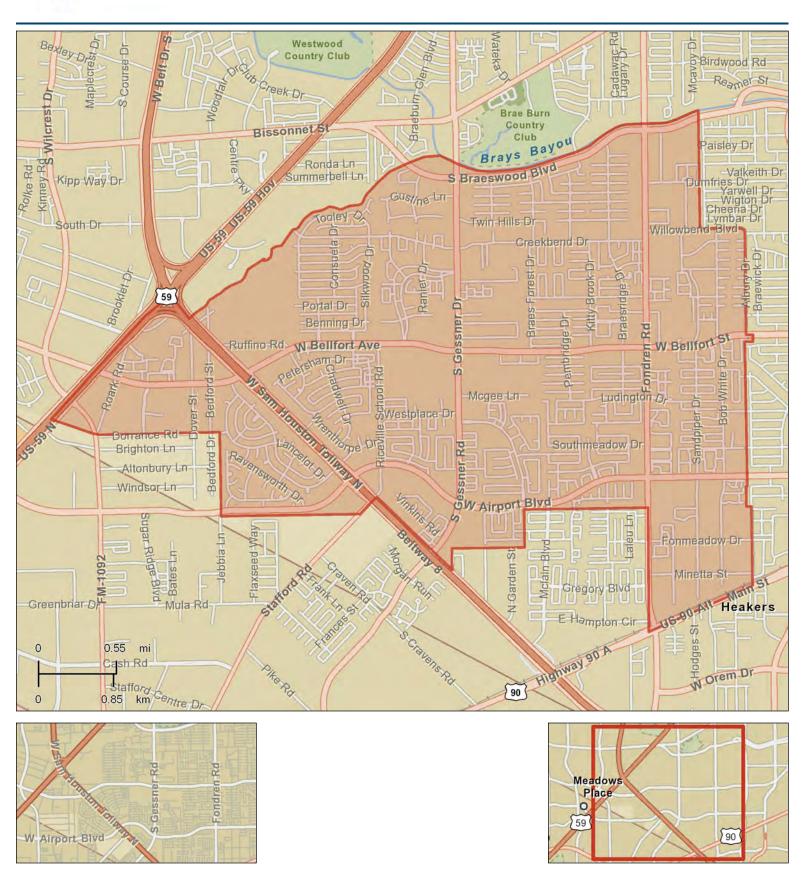

#### GREATER FONDREN SOUTHWEST

| Population Summary                                                     |                |  |
|------------------------------------------------------------------------|----------------|--|
| 2000 Total Population                                                  | 62,600         |  |
| 2010 Total Population                                                  | 58,753         |  |
| 2018 Total Population                                                  | 65,573         |  |
| Household Summary                                                      |                |  |
| 2010 Households                                                        | 21,323         |  |
| 2010 Average Household Size                                            | 2.75           |  |
| Housing Unit Summary                                                   |                |  |
| 2010 Housing Units                                                     | 25,099         |  |
| Owner Occupied Housing Units                                           | 33.6%          |  |
| Renter Occupied Housing Units                                          | 51.4%          |  |
| Vacant Housing Units                                                   | 15.0%          |  |
| Median Household Income                                                | ¢25.004        |  |
| 2013                                                                   | \$35,984       |  |
| Median Home Value                                                      | \$144,589      |  |
| 2013<br>2018                                                           |                |  |
| Per Capita Income                                                      | \$178,365      |  |
| 2013                                                                   | \$19,519       |  |
| Median Age                                                             | Ψ17,317        |  |
| 2010                                                                   | 32.1           |  |
| 2010 Population by Race/Ethnicity                                      | JZ. 1          |  |
| Total                                                                  | 58,752         |  |
| White Alone                                                            | 29.7%          |  |
| Black Alone                                                            | 44.9%          |  |
| American Indian Alone                                                  | 0.5%           |  |
| Asian Alone                                                            | 6.7%           |  |
| Pacific Islander Alone                                                 | 0.1%           |  |
| Hispanic Origin                                                        | 34.8%          |  |
| 2013 Population 25+ by Educational Attainment                          | 01.070         |  |
| Total                                                                  | 37,526         |  |
| Less than 9th Grade                                                    | 14.3%          |  |
| 9th - 12th Grade, No Diploma                                           | 11.3%          |  |
| High School Graduate                                                   | 23.8%          |  |
| Some College, No Degree                                                | 23.4%          |  |
| Associate Degree                                                       | 4.4%           |  |
| Bachelor's Degree                                                      | 15.4%          |  |
| -                                                                      | 7.3%           |  |
| Graduate/Professional Degree  2013 Employed Population 16+ by Industry | 7.370          |  |
|                                                                        | 20 414         |  |
| Total                                                                  | 28,616<br>1.5% |  |
| Agriculture/Mining                                                     |                |  |
| Construction                                                           | 7.1%           |  |
| Manufacturing                                                          | 6.6%           |  |
| Wholesale Trade                                                        | 3.3%           |  |
| Retail Trade                                                           | 11.9%          |  |
| Transportation/Utilities                                               | 5.2%           |  |
| Information                                                            | 0.5%           |  |
| Finance/Insurance/Real Estate                                          | 6.1%           |  |
| Services                                                               | 55.0%          |  |
| Public Administration                                                  | 2.8%           |  |
| 2010 Households by Tenure and Mortgage Status                          |                |  |
| Total                                                                  | 21,323         |  |
| Owner Occupied                                                         | 39.5%          |  |
| Renter Occupied                                                        | 60.5%          |  |
| 2013 Consumer Spending                                                 |                |  |
| Food at Home: Total \$                                                 | \$86,678,821   |  |
| Average Spent                                                          | \$3,936.19     |  |
| Food Away from Home: Total \$                                          | \$56,747,099   |  |
| Average Spent                                                          | \$2,576.95     |  |
| Health Care: Total \$                                                  | \$67,648,016   |  |
| Average Spent                                                          | \$3,071.98     |  |
| Shelter: Total \$                                                      | \$282,978,333  |  |
|                                                                        |                |  |
| Average Spent                                                          | \$12,850.39    |  |
| Vehicle Maintenance & Repairs: Total \$                                | \$18,396,903   |  |
| • •                                                                    |                |  |