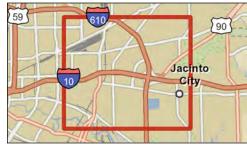

ALIEF

ALIEF

|                                               | Polygon Study Area  |  |
|-----------------------------------------------|---------------------|--|
| Population Summary                            |                     |  |
| 2000 Total Population                         | 97,183              |  |
| 2010 Total Population                         | 102,144             |  |
| 2018 Total Population                         | 110,135             |  |
| Household Summary                             |                     |  |
| 2010 Households                               | 31,586              |  |
| 2010 Average Household Size                   | 3.22                |  |
| Housing Unit Summary                          |                     |  |
| 2010 Housing Units                            | 35,469              |  |
| Owner Occupied Housing Units                  | 42.0%               |  |
| Renter Occupied Housing Units                 | 47.1%               |  |
| Vacant Housing Units                          | 10.9%               |  |
| Median Household Income                       |                     |  |
| 2013                                          | \$36,103            |  |
| Median Home Value                             |                     |  |
| 2013                                          | \$118,283           |  |
| 2018                                          | \$136,440           |  |
| Per Capita Income                             |                     |  |
| 2013                                          | \$14,292            |  |
| Median Age                                    | * · · · · - · -     |  |
| 2010                                          | 30.6                |  |
| 2010 Population by Race/Ethnicity             | 00.0                |  |
| Total                                         | 102,144             |  |
| White Alone                                   | 32.5%               |  |
| Black Alone                                   | 25.9%               |  |
|                                               |                     |  |
| American Indian Alone                         | 0.8%                |  |
| Asian Alone                                   | 18.5%               |  |
| Pacific Islander Alone                        | 0.0%                |  |
| Hispanic Origin                               | 46.6%               |  |
| 2013 Population 25+ by Educational Attainment |                     |  |
| Total                                         | 61,922              |  |
| Less than 9th Grade                           | 17.4%               |  |
| 9th - 12th Grade, No Diploma                  | 13.2%               |  |
| High School Graduate                          | 29.1%               |  |
| Some College, No Degree                       | 20.0%               |  |
| Associate Degree                              | 4.5%                |  |
| Bachelor's Degree                             | 12.1%               |  |
| Graduate/Professional Degree                  | 3.8%                |  |
| 2013 Employed Population 16+ by Industry      | 3.676               |  |
|                                               | 47.514              |  |
| Total                                         | 47,514              |  |
| Agriculture/Mining                            | 1.1%                |  |
| Construction                                  | 7.6%                |  |
| Manufacturing                                 | 8.2%                |  |
| Wholesale Trade                               | 2.4%                |  |
| Retail Trade                                  | 15.2%               |  |
| Transportation/Utilities                      | 4.7%                |  |
| Information                                   | 1.1%                |  |
| Finance/Insurance/Real Estate                 | 4.9%                |  |
| Services                                      | 53.5%               |  |
| Public Administration                         | 1.3%                |  |
| 5 Person Household                            | 11.4%               |  |
| 6 Person Household                            | 6.2%                |  |
| 7 + Person Household                          | 5.3%                |  |
| 2010 Households by Tenure and Mortgage Status | 0.075               |  |
| Total                                         | 31,586              |  |
| Owner Occupied                                | 47.1%               |  |
| ·                                             |                     |  |
| Renter Occupied                               | 52.9%               |  |
| 2013 Consumer Spending                        |                     |  |
| Food at Home: Total \$                        | \$107,576,274       |  |
| Average Spent                                 | \$3,348.05          |  |
| Food Away from Home: Total \$                 | \$70,863,043        |  |
| Average Spent                                 | \$2,205.44          |  |
| Health Care: Total \$                         | \$83,689,970        |  |
| Average Spent                                 | \$2,604.65          |  |
| Shelter: Total \$                             | \$354,974,211       |  |
| Average Spent                                 | \$11,047.72         |  |
| Vehicle Maintenance & Repairs: Total \$       | \$23,063,362        |  |
| ·                                             | <b>207</b> \$717.79 |  |
| Average Spent                                 | φ/1/./ <del>9</del> |  |
| Source: ESDI Bucinece Analyst 2012            |                     |  |