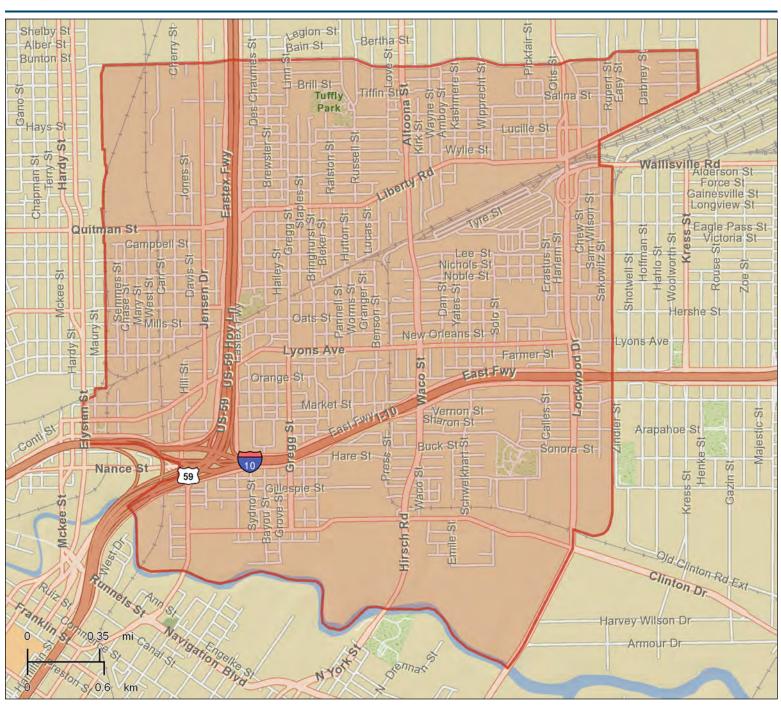

# Super Neighborhood Maps and Profiles

| Profile 1: City of Houston                 | 199 |
|--------------------------------------------|-----|
| Profile 2: Acres Home                      | 200 |
| Profile 3: Addicks Park Ten                | 202 |
| Profile 4: Afton Oaks/ River Oaks          | 204 |
| Profile 5: Alief                           | 206 |
| Profile 6: Astrodome Area                  | 208 |
| Profile 7: Braeburn                        |     |
| Profile 8: Braeswood Place                 | 212 |
| Profile 9: Greater Fondren Southwest       | 214 |
| Profile 10: Briarforest Area               | 216 |
| Profile 11: Carverdale                     | 218 |
| Profile 12: Near Northwest                 | 220 |
| Profile 13: Central Southwest              | 222 |
| Profile 14: Clear Lake                     | 224 |
| Profile 15: Clinton Park Tri-Community     | 226 |
| Profile 16: Denver Harbor                  | 228 |
| Profile 17: Downtown                       | 230 |
| Profile 18: East Houston                   | 232 |
| Profile 19: East Little York/ Homestead    | 234 |
| Profile 20: Eastex - Jensen Area           | 236 |
| Profile 21: Edgebrook Area                 | 238 |
| Profile 22: El Dorado / Oates Prairie      | 240 |
| Profile 23: Eldridge/ West Oaks            |     |
| Profile 24: Fairbanks/ Northwest Crossings |     |
| Profile 25: Fondren Gardens                |     |
| Profile 26: Fort Bend/ Houston             |     |
| Profile 27: Fourth Ward                    |     |
| Profile 28: Golfcrest/ Belfort/ Reveille   |     |
| Profile 29: Greater Fifth Ward             |     |
| Profile 30: Greater Eastwood               |     |
| Profile 31: Greater Greenspoint            |     |
| Profile 32: Greater Heights                |     |
| Profile 33: Greater Hobby Area             |     |
| Profile 34: Greater Inwood                 |     |
| Profile 35: Greater Third Ward             |     |
| Profile 36: Greater Uptown                 |     |
| Profile 37: Greenway/ Upper Kirby Area     |     |
| Profile 38: Gulfgate Riverway/ Pine Valley |     |
| Profile 39: Gulfton                        |     |
| Profile 40: Harrisburg/ Manchester         |     |
| Profile 41: Hidden Valley                  |     |
| Profile 42: Hunterwood                     |     |
| Profile 43: IAH/ Airport Area              |     |
| Profile 44: Independence Heights           |     |
| Profile 45: Kashmere Gardens               | 286 |