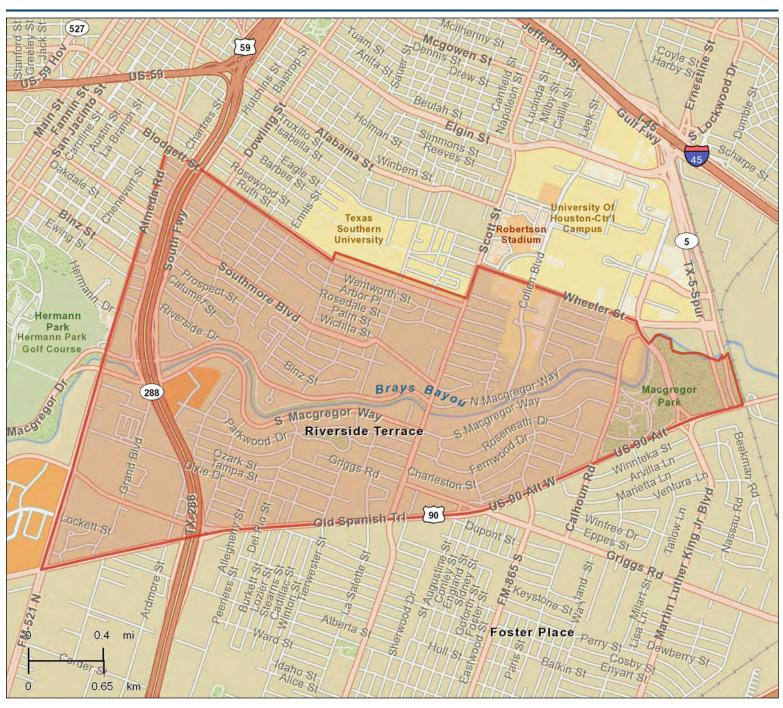

GREATER FIFTH WARD

GREATER FIFTH WARD

| Population Summary                            |                     |  |
|-----------------------------------------------|---------------------|--|
| 2000 Total Population                         | 22,147              |  |
| 2010 Total Population                         | 19,823              |  |
| 2018 Total Population                         | 20,215              |  |
| Household Summary                             |                     |  |
| 2010 Households                               | 6,874               |  |
| 2010 Average Household Size                   | 2.86                |  |
| Housing Unit Summary                          |                     |  |
| 2010 Housing Units                            | 8,609               |  |
| Owner Occupied Housing Units                  | 30.4%               |  |
| Renter Occupied Housing Units                 | 49.5%               |  |
| Vacant Housing Units                          | 20.2%               |  |
| Median Household Income                       |                     |  |
| 2013                                          | \$18,897            |  |
| Median Home Value                             | <b>+35</b> 500      |  |
| 2013                                          | \$75,598            |  |
| 2018                                          | \$97,153            |  |
| Per Capita Income                             | 414.040             |  |
| 2013                                          | \$11,210            |  |
| Median Age                                    | 22.1                |  |
| 2010 Population by Page (Ethnisity            | 32.1                |  |
| 2010 Population by Race/Ethnicity Total       | 19,824              |  |
|                                               |                     |  |
| White Alone                                   | 27.5%               |  |
| Black Alone                                   | 51.4%               |  |
| American Indian Alone                         | 0.5%                |  |
| Asian Alone                                   | 0.5%                |  |
| Pacific Islander Alone                        | 0.1%                |  |
| Hispanic Origin                               | 45.6%               |  |
| 2013 Population 25+ by Educational Attainment |                     |  |
| Total                                         | 11,917              |  |
| Less than 9th Grade                           | 22.1%               |  |
| 9th - 12th Grade, No Diploma                  | 25.1%               |  |
| High School Graduate                          | 29.6%               |  |
| Some College, No Degree                       | 11.9%               |  |
| Associate Degree                              | 2.0%                |  |
| Bachelor's Degree                             | 5.3%                |  |
| Graduate/Professional Degree                  | 4.0%                |  |
| 2013 Employed Population 16+ by Industry      |                     |  |
| Total                                         | 6,073               |  |
| Agriculture/Mining                            | 1.8%                |  |
| Construction                                  | 14.3%               |  |
| Manufacturing                                 | 14.1%               |  |
| Wholesale Trade                               | 3.0%                |  |
| Retail Trade                                  | 8.1%                |  |
|                                               |                     |  |
| Transportation/Utilities                      | 4.8%                |  |
| Information (D. 1.5.1.1)                      | 1.4%                |  |
| Finance/Insurance/Real Estate                 | 3.6%                |  |
| Services                                      | 46.1%               |  |
| Public Administration                         | 2.7%                |  |
| 2010 Households by Tenure and Mortgage Status |                     |  |
| Total                                         | 6,874               |  |
| Owner Occupied                                | 38.0%               |  |
| Renter Occupied                               | 62.0%               |  |
| 2013 Consumer Spending                        |                     |  |
| Food at Home: Total \$                        | \$17,025,240        |  |
| Average Spent                                 | \$2,495.64          |  |
| Food Away from Home: Total \$                 | \$10,456,425        |  |
| Average Spent                                 | \$1,532.75          |  |
| Health Care: Total \$                         | \$13,622,335        |  |
| Average Spent                                 | \$1,996.82          |  |
| 9 ,                                           |                     |  |
| Shelter: Total \$                             | \$50,069,488        |  |
| Average Spent                                 | \$7,339.41          |  |
| Vehicle Maintenance & Repairs: Total \$       | \$3,425,617         |  |
| Average Spent                                 | <b>255</b> \$502.14 |  |
| C FODID : 4 1 (0040                           |                     |  |