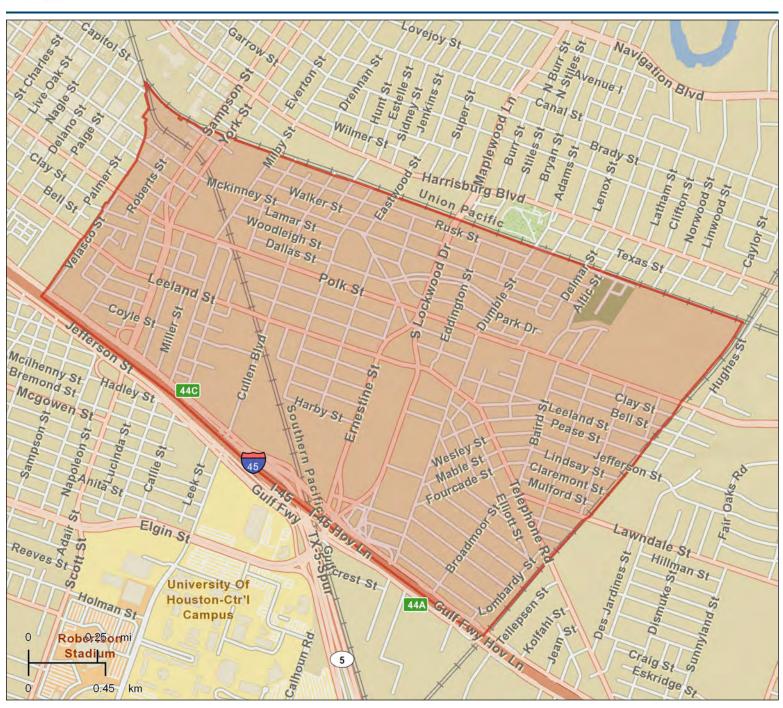

**ELDRIDGE / WEST OAKS** 

ELDRIDGE / WEST OAKS

| Population Summary                            |                       |  |
|-----------------------------------------------|-----------------------|--|
| 2000 Total Population                         | 40,203                |  |
| 2010 Total Population                         | 55,166                |  |
| 2018 Total Population                         | 64,774                |  |
| Household Summary                             |                       |  |
| 2010 Households                               | 25,043                |  |
| 2010 Average Household Size                   | 2.20                  |  |
| Housing Unit Summary                          |                       |  |
| 2010 Housing Units                            | 28,413                |  |
| Owner Occupied Housing Units                  | 30.9%                 |  |
| Renter Occupied Housing Units                 | 57.2%                 |  |
| Vacant Housing Units                          | 11.9%                 |  |
| Median Household Income                       | ΦΓΛ ΛΛΛ               |  |
| 2013<br>Median Home Value                     | \$54,446              |  |
| 2013                                          | \$211,287             |  |
| 2018                                          | \$245,449             |  |
| Per Capita Income                             | Ψ243,447              |  |
| 2013                                          | \$36,716              |  |
| Median Age                                    | <del>400,710</del>    |  |
| 2010                                          | 33.9                  |  |
| 2010 Population by Race/Ethnicity             |                       |  |
| Total                                         | 55,166                |  |
| White Alone                                   | 49.5%                 |  |
| Black Alone                                   | 24.3%                 |  |
| American Indian Alone                         | 0.4%                  |  |
| Asian Alone                                   | 15.4%                 |  |
| Pacific Islander Alone                        | 0.0%                  |  |
| Hispanic Origin                               | 23.2%                 |  |
| 2013 Population 25+ by Educational Attainment |                       |  |
| Total                                         | 39,783                |  |
| Less than 9th Grade                           | 2.5%                  |  |
| 9th - 12th Grade, No Diploma                  | 3.9%                  |  |
| High School Graduate                          | 17.2%                 |  |
| Some College, No Degree                       | 21.6%                 |  |
| Associate Degree                              | 6.8%                  |  |
| Bachelor's Degree                             | 31.2%                 |  |
| Graduate/Professional Degree                  | 16.8%                 |  |
| 2013 Employed Population 16+ by Industry      | 10.070                |  |
| Total                                         | 32,144                |  |
| Agriculture/Mining                            | 7.7%                  |  |
| Construction                                  | 3.4%                  |  |
| Manufacturing                                 | 7.6%                  |  |
| Wholesale Trade                               | 4.0%                  |  |
| Retail Trade                                  | 12.1%                 |  |
| Transportation/Utilities                      | 4.2%                  |  |
| Information                                   | 1.2%                  |  |
| Finance/Insurance/Real Estate                 | 7.5%                  |  |
| Services                                      | 50.4%                 |  |
| Public Administration                         | 1.9%                  |  |
| 2010 Households by Tenure and Mortgage Status | 1.770                 |  |
| Total                                         | 25,043                |  |
| Owner Occupied                                | 35.1%                 |  |
| Renter Occupied                               | 64.9%                 |  |
| ·                                             | U4.770                |  |
| 2013 Consumer Spending                        | #4F0 0F0 00 t         |  |
| Food at Home: Total \$                        | \$152,859,994         |  |
| Average Spent                                 | \$5,760.04            |  |
| Food Away from Home: Total \$                 | \$102,600,540         |  |
| Average Spent                                 | \$3,866.17            |  |
| Health Care: Total \$                         | \$121,322,473         |  |
| Average Spent                                 | \$4,571.65            |  |
| Shelter: Total \$                             | \$513,477,156         |  |
| Average Spent                                 | \$19,348.75           |  |
| Vehicle Maintenance & Repairs: Total \$       | \$33,470,321          |  |
| Average Spent                                 | <b>243</b> \$1,261.22 |  |
| Source: ESPI Rusiness Analyst 2013            |                       |  |