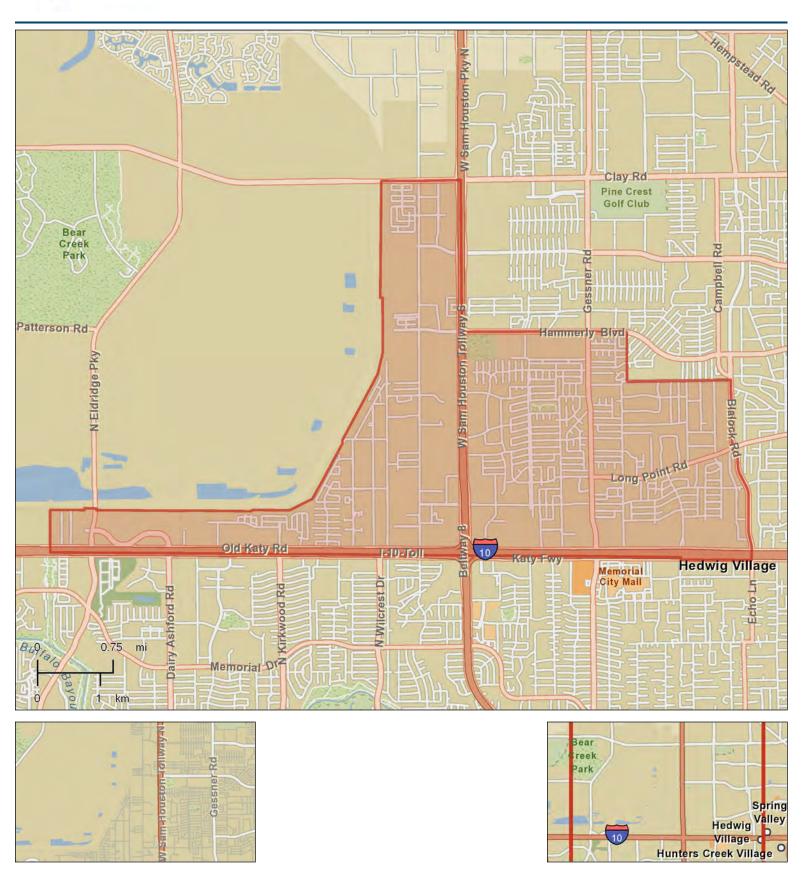

ADDICKS PARK TEN

ADDICKS PARK TEN

| Population Summary                            |                |  |
|-----------------------------------------------|----------------|--|
| 2000 Total Population                         | 4,403          |  |
| 2010 Total Population                         | 7,346          |  |
| 2018 Total Population                         | 7,366          |  |
| Household Summary                             |                |  |
| 2010 Households                               | 3,531          |  |
| 2010 Average Household Size                   | 2.08           |  |
| Housing Unit Summary                          |                |  |
| 2010 Housing Units                            | 4,024          |  |
| Owner Occupied Housing Units                  | 12.9%          |  |
| Renter Occupied Housing Units                 | 74.8%          |  |
| Vacant Housing Units                          | 12.3%          |  |
| Median Household Income                       |                |  |
| 2013                                          | \$45,284       |  |
| Median Home Value                             |                |  |
| 2013                                          | \$144,661      |  |
| 2018                                          | \$202,032      |  |
| Per Capita Income                             |                |  |
| 2013                                          | \$30,299       |  |
| Median Age                                    |                |  |
| 2010                                          | 29.7           |  |
| 2010 Population by Race/Ethnicity             |                |  |
| Total                                         | 7,346          |  |
| White Alone                                   | 55.1%          |  |
| Black Alone                                   | 19.7%          |  |
| American Indian Alone                         | 0.6%           |  |
| Asian Alone                                   | 8.9%           |  |
| Pacific Islander Alone                        | 0.1%           |  |
| Hispanic Origin                               | 30.8%          |  |
| 2013 Population 25+ by Educational Attainment |                |  |
| Total                                         | 4,600          |  |
|                                               | 1.5%           |  |
| Less than 9th Grade                           |                |  |
| 9th - 12th Grade, No Diploma                  | 4.9%           |  |
| High School Graduate                          | 23.7%          |  |
| Some College, No Degree                       | 28.8%          |  |
| Associate Degree                              | 8.3%           |  |
| Bachelor's Degree                             | 26.5%          |  |
| Graduate/Professional Degree                  | 6.4%           |  |
| 2013 Employed Population 16+ by Industry      |                |  |
| Total                                         | 4,524          |  |
| Agriculture/Mining                            | 4.3%           |  |
| Construction                                  | 2.8%           |  |
| Manufacturing                                 | 8.9%           |  |
| Wholesale Trade                               | 4.2%           |  |
| Retail Trade                                  | 13.9%          |  |
| Transportation/Utilities                      | 5.6%           |  |
| Information                                   | 3.3%           |  |
| Finance/Insurance/Real Estate                 | 8.7%           |  |
| Services                                      | 45.2%          |  |
| Public Administration                         | 3.1%           |  |
| 2010 Households by Tenure and Mortgage Status | 5.170          |  |
| Total                                         | 3,531          |  |
|                                               |                |  |
| Owner Occupied                                | 14.8%          |  |
| Renter Occupied                               | 85.2%          |  |
| 2013 Consumer Spending                        |                |  |
| Food at Home: Total \$                        | \$16,750,905   |  |
| Average Spent                                 | \$4,820.40     |  |
| Food Away from Home: Total \$                 | \$11,267,963   |  |
| Average Spent                                 | \$3,242.58     |  |
| Health Care: Total \$                         | \$12,177,577   |  |
| Average Spent                                 | \$3,504.34     |  |
| Shelter: Total \$                             | \$54,684,556   |  |
| Average Spent                                 | \$15,736.56    |  |
| Vehicle Maintenance & Repairs: Total \$       | \$3,571,042    |  |
| Average Spent                                 | ++ 00= //      |  |
| orago oponi                                   | 203 \$1,027.64 |  |