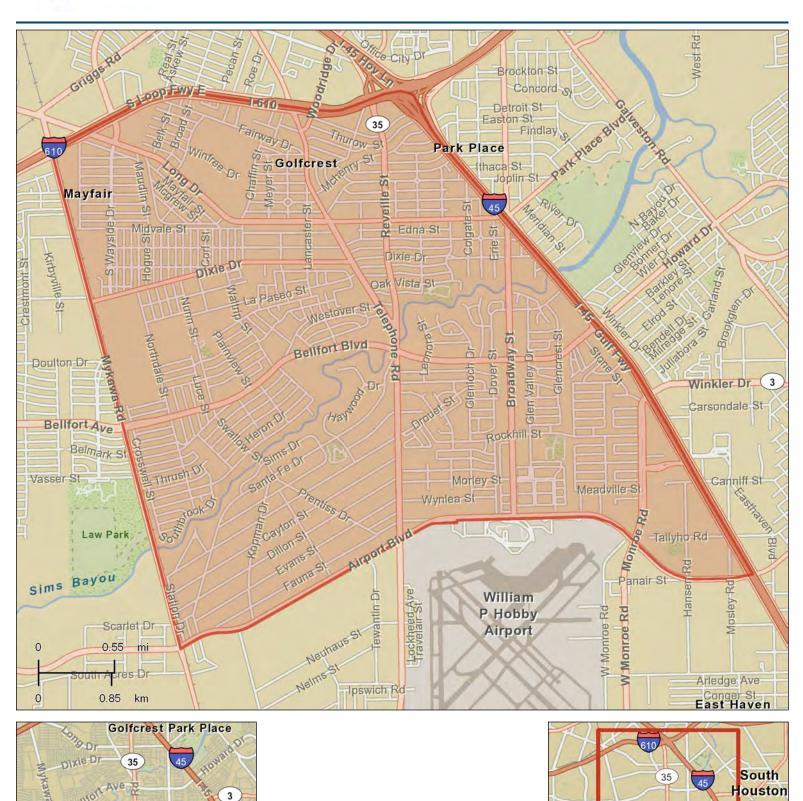

# Super Neighborhood Maps and Profiles

| Profile 1: City of Houston                 | 199 |
|--------------------------------------------|-----|
| Profile 2: Acres Home                      | 200 |
| Profile 3: Addicks Park Ten                | 202 |
| Profile 4: Afton Oaks/ River Oaks          | 204 |
| Profile 5: Alief                           | 206 |
| Profile 6: Astrodome Area                  | 208 |
| Profile 7: Braeburn                        |     |
| Profile 8: Braeswood Place                 | 212 |
| Profile 9: Greater Fondren Southwest       | 214 |
| Profile 10: Briarforest Area               | 216 |
| Profile 11: Carverdale                     | 218 |
| Profile 12: Near Northwest                 | 220 |
| Profile 13: Central Southwest              | 222 |
| Profile 14: Clear Lake                     | 224 |
| Profile 15: Clinton Park Tri-Community     | 226 |
| Profile 16: Denver Harbor                  | 228 |
| Profile 17: Downtown                       | 230 |
| Profile 18: East Houston                   | 232 |
| Profile 19: East Little York/ Homestead    | 234 |
| Profile 20: Eastex - Jensen Area           | 236 |
| Profile 21: Edgebrook Area                 | 238 |
| Profile 22: El Dorado / Oates Prairie      | 240 |
| Profile 23: Eldridge/ West Oaks            |     |
| Profile 24: Fairbanks/ Northwest Crossings |     |
| Profile 25: Fondren Gardens                |     |
| Profile 26: Fort Bend/ Houston             |     |
| Profile 27: Fourth Ward                    |     |
| Profile 28: Golfcrest/ Belfort/ Reveille   |     |
| Profile 29: Greater Fifth Ward             |     |
| Profile 30: Greater Eastwood               |     |
| Profile 31: Greater Greenspoint            |     |
| Profile 32: Greater Heights                |     |
| Profile 33: Greater Hobby Area             |     |
| Profile 34: Greater Inwood                 |     |
| Profile 35: Greater Third Ward             |     |
| Profile 36: Greater Uptown                 |     |
| Profile 37: Greenway/ Upper Kirby Area     |     |
| Profile 38: Gulfgate Riverway/ Pine Valley |     |
| Profile 39: Gulfton                        |     |
| Profile 40: Harrisburg/ Manchester         |     |
| Profile 41: Hidden Valley                  |     |
| Profile 42: Hunterwood                     |     |
| Profile 43: IAH/ Airport Area              |     |
| Profile 44: Independence Heights           |     |
| Profile 45: Kashmere Gardens               | 286 |