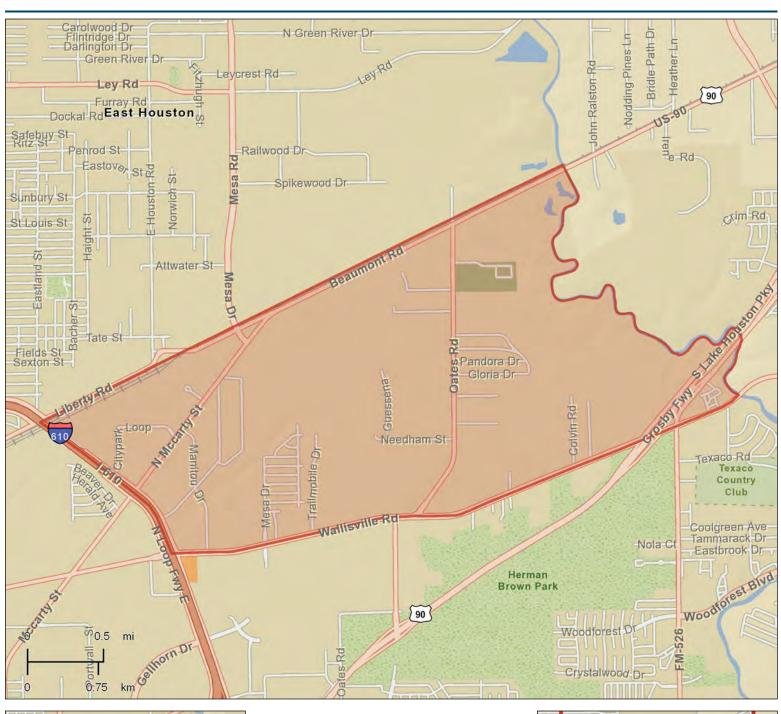

Source: ESRI Business Analyst 2013

ASTRODOME AREA

#### ASTRODOME AREA

| Population Summary                                                                                                       |                                                                                          |  |
|--------------------------------------------------------------------------------------------------------------------------|------------------------------------------------------------------------------------------|--|
| 2000 Total Population                                                                                                    | 14,030                                                                                   |  |
| 2010 Total Population                                                                                                    | 17,697                                                                                   |  |
| 2018 Total Population                                                                                                    | 20,200                                                                                   |  |
| Household Summary                                                                                                        |                                                                                          |  |
| 2010 Households                                                                                                          | 9,715                                                                                    |  |
| 2010 Average Household Size                                                                                              | 1.71                                                                                     |  |
| Housing Unit Summary                                                                                                     |                                                                                          |  |
| 2010 Housing Units                                                                                                       | 11,311                                                                                   |  |
| Owner Occupied Housing Units                                                                                             | 16.5%                                                                                    |  |
| Renter Occupied Housing Units                                                                                            | 69.4%                                                                                    |  |
| Vacant Housing Units                                                                                                     | 14.1%                                                                                    |  |
| Median Household Income                                                                                                  |                                                                                          |  |
| 2013                                                                                                                     | \$40,307                                                                                 |  |
| Median Home Value                                                                                                        |                                                                                          |  |
| 2013                                                                                                                     | \$130,083                                                                                |  |
| 2018                                                                                                                     | \$170,453                                                                                |  |
| Per Capita Income                                                                                                        |                                                                                          |  |
| 2013                                                                                                                     | \$28,998                                                                                 |  |
| Median Age                                                                                                               |                                                                                          |  |
| 2010                                                                                                                     | 29.0                                                                                     |  |
| 2010 Population by Race/Ethnicity                                                                                        | 17.400                                                                                   |  |
| Total                                                                                                                    | 17,698                                                                                   |  |
| White Alone                                                                                                              | 37.1%                                                                                    |  |
| Black Alone                                                                                                              | 21.2%                                                                                    |  |
| American Indian Alone                                                                                                    | 0.2%                                                                                     |  |
| Asian Alone                                                                                                              | 35.9%                                                                                    |  |
| Pacific Islander Alone                                                                                                   | 0.1%                                                                                     |  |
| Hispanic Origin                                                                                                          | 10.5%                                                                                    |  |
| 2013 Population 25+ by Educational Attainment                                                                            |                                                                                          |  |
| Total                                                                                                                    | 13,691                                                                                   |  |
| Less than 9th Grade                                                                                                      | 0.8%                                                                                     |  |
| 9th - 12th Grade, No Diploma                                                                                             | 1.9%                                                                                     |  |
| High School Graduate                                                                                                     | 6.6%                                                                                     |  |
| Some College, No Degree                                                                                                  | 12.6%                                                                                    |  |
| Associate Degree                                                                                                         | 4.3%                                                                                     |  |
| Bachelor's Degree                                                                                                        | 33.9%                                                                                    |  |
| Graduate/Professional Degree                                                                                             | 40.0%                                                                                    |  |
| 2013 Employed Population 16+ by Industry                                                                                 | 10.070                                                                                   |  |
| Total                                                                                                                    | 10,940                                                                                   |  |
| Agriculture/Mining                                                                                                       | 2.2%                                                                                     |  |
| Construction                                                                                                             | 1.5%                                                                                     |  |
|                                                                                                                          | 2.7%                                                                                     |  |
| Manufacturing Wholesale Trade                                                                                            | 2.7%                                                                                     |  |
|                                                                                                                          |                                                                                          |  |
| Retail Trade                                                                                                             | 5.9%                                                                                     |  |
| Transportation/Utilities                                                                                                 | 3.6%                                                                                     |  |
| Information                                                                                                              | 0.6%                                                                                     |  |
| Finance/Insurance/Real Estate                                                                                            | 3.8%                                                                                     |  |
| Services                                                                                                                 | 75.4%                                                                                    |  |
| Public Administration                                                                                                    | 2.2%                                                                                     |  |
| 2010 Households by Tenure and Mortgage Status                                                                            |                                                                                          |  |
| Total                                                                                                                    | 9,715                                                                                    |  |
| Owner Occupied                                                                                                           | 19.2%                                                                                    |  |
| Renter Occupied                                                                                                          | 80.8%                                                                                    |  |
| 2013 Consumer Spending                                                                                                   |                                                                                          |  |
| Food at Home: Total \$                                                                                                   | \$37,050,721                                                                             |  |
| Average Spent                                                                                                            | \$3,633.49                                                                               |  |
| , wordgo oponi                                                                                                           | \$3,033.47                                                                               |  |
| Food Away from Home: Total \$                                                                                            | \$25,725,492                                                                             |  |
| Food Away from Home: Total \$                                                                                            |                                                                                          |  |
| Food Away from Home: Total \$ Average Spent                                                                              | \$25,725,492<br>\$2,522.85                                                               |  |
| Food Away from Home: Total \$ Average Spent Health Care: Total \$                                                        | \$25,725,492<br>\$2,522.85<br>\$26,476,955                                               |  |
| Food Away from Home: Total \$ Average Spent Health Care: Total \$ Average Spent                                          | \$25,725,492<br>\$2,522.85<br>\$26,476,955<br>\$2,596.54                                 |  |
| Food Away from Home: Total \$    Average Spent Health Care: Total \$    Average Spent Shelter: Total \$                  | \$25,725,492<br>\$2,522.85<br>\$26,476,955<br>\$2,596.54<br>\$126,926,624                |  |
| Food Away from Home: Total \$    Average Spent Health Care: Total \$    Average Spent Shelter: Total \$    Average Spent | \$25,725,492<br>\$2,522.85<br>\$26,476,955<br>\$2,596.54<br>\$126,926,624<br>\$12,447.45 |  |
| Food Away from Home: Total \$    Average Spent Health Care: Total \$    Average Spent Shelter: Total \$                  | \$25,725,492<br>\$2,522.85<br>\$26,476,955<br>\$2,596.54<br>\$126,926,624                |  |