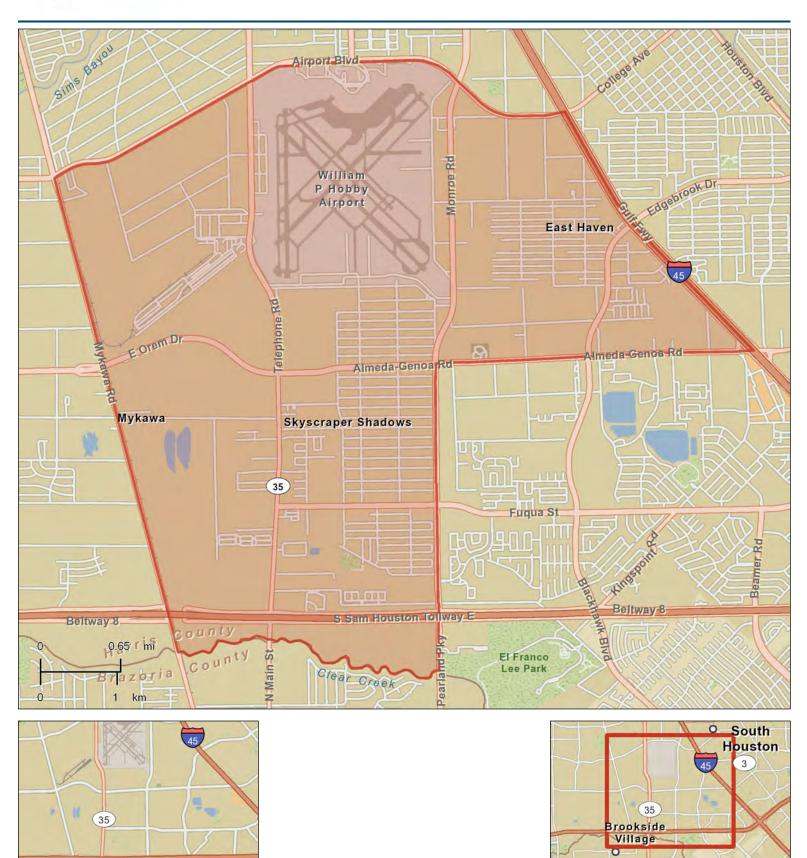

|  |
| Average Spent                                 | \$4,008.14                              |  |
| Health Care: Total \$                         | \$101,257,115                           |  |
| Average Spent                                 | \$5,224.56                              |  |
| Chalter Tatal &                               | \$393,354,536                           |  |
| Shelter: Total \$                             | 7 - 1 - 1 - 1 - 1 - 1 - 1 - 1 - 1 - 1 - |  |
| Average Spent                                 | \$20,295.88                             |  |
|                                               |                                         |  |
| Average Spent                                 | \$20,295.88                             |  |



**GREATER HOBBY AREA** 





#### GREATER HOBBY AREA

| Population Summary                                    |                            |  |
|-------------------------------------------------------|----------------------------|--|
| 2000 Total Population                                 | 16,335                     |  |
| 2010 Total Population                                 | 22,317                     |  |
| 2018 Total Population                                 | 23,682                     |  |
| Household Summary                                     |                            |  |
| 2010 Households                                       | 6,734                      |  |
| 2010 Average Household Size                           | 3.31                       |  |
| Housing Unit Summary