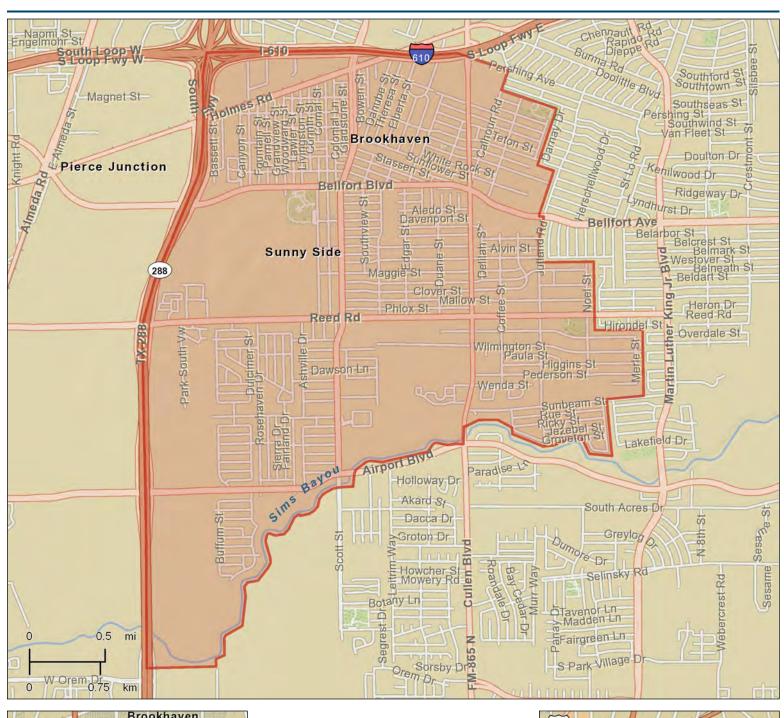

## Community Profile

ACRES HOME

| Population Summary                                                                                                                                               |                                                                                                                      |  |
|------------------------------------------------------------------------------------------------------------------------------------------------------------------|----------------------------------------------------------------------------------------------------------------------|--|
| 2000 Total Population                                                                                                                                            | 23,225                                                                                                               |  |
| 2010 Total Population                                                                                                                                            | 24,562                                                                                                               |  |
| 2018 Total Population                                                                                                                                            | 26,743                                                                                                               |  |
| Household Summary                                                                                                                                                |                                                                                                                      |  |
| 2010 Households                                                                                                                                                  | 8,465                                                                                                                |  |
| 2010 Average Household Size                                                                                                                                      | 2.89                                                                                                                 |  |
| Housing Unit Summary                                                                                                                                             |                                                                                                                      |  |
| 2010 Housing Units                                                                                                                                               | 9,322                                                                                                                |  |
| Owner Occupied Housing Units                                                                                                                                     | 53.8%                                                                                                                |  |
| Renter Occupied Housing Units                                                                                                                                    | 37.1%                                                                                                                |  |
| Vacant Housing Units                                                                                                                                             | 9.2%                                                                                                                 |  |
| Median Household Income                                                                                                                                          | · · · · · · · · · · · · · · · · · · ·                                                                                |  |
| 2013                                                                                                                                                             | \$26,580                                                                                                             |  |
| Median Home Value                                                                                                                                                | \$257000                                                                                                             |  |
| 2013                                                                                                                                                             | \$87,891                                                                                                             |  |
| 2018                                                                                                                                                             | \$123,295                                                                                                            |  |
| Per Capita Income                                                                                                                                                | Ψ120,270                                                                                                             |  |
| 2013                                                                                                                                                             | \$13,545                                                                                                             |  |
| Median Age                                                                                                                                                       | ψ13,343                                                                                                              |  |
| 2010                                                                                                                                                             | 34.6                                                                                                                 |  |
| 2010 Population by Race/Ethnicity                                                                                                                                | 34.0                                                                                                                 |  |
|                                                                                                                                                                  | 24.5/2                                                                                                               |  |
| Total                                                                                                                                                            | 24,563                                                                                                               |  |
| White Alone                                                                                                                                                      | 11.7%                                                                                                                |  |
| Black Alone                                                                                                                                                      | 76.9%                                                                                                                |  |
| American Indian Alone                                                                                                                                            | 0.7%                                                                                                                 |  |
| Asian Alone                                                                                                                                                      | 0.4%                                                                                                                 |  |
| Pacific Islander Alone                                                                                                                                           | 0.0%                                                                                                                 |  |
| Hispanic Origin                                                                                                                                                  | 19.7%                                                                                                                |  |
| 2013 Population 25+ by Educational Attainment                                                                                                                    |                                                                                                                      |  |
| Total                                                                                                                                                            | 15,623                                                                                                               |  |
| Less than 9th Grade                                                                                                                                              | 10.0%                                                                                                                |  |
|                                                                                                                                                                  | 19.2%                                                                                                                |  |
| 9th - 12th Grade, No Diploma                                                                                                                                     |                                                                                                                      |  |
| High School Graduate                                                                                                                                             | 35.1%                                                                                                                |  |
| Some College, No Degree                                                                                                                                          | 23.1%                                                                                                                |  |
| Associate Degree                                                                                                                                                 | 4.4%                                                                                                                 |  |
| Bachelor's Degree                                                                                                                                                | 5.6%                                                                                                                 |  |
| Graduate/Professional Degree                                                                                                                                     | 2.7%                                                                                                                 |  |
| 2013 Employed Population 16+ by Industry                                                                                                                         |                                                                                                                      |  |
| Total                                                                                                                                                            | 8,988                                                                                                                |  |
| Agriculture/Mining                                                                                                                                               | 1.5%                                                                                                                 |  |
| Construction                                                                                                                                                     | 8.5%                                                                                                                 |  |
| Manufacturing                                                                                                                                                    | 6.8%                                                                                                                 |  |
| Wholesale Trade                                                                                                                                                  | 2.7%                                                                                                                 |  |
|                                                                                                                                                                  | 11.2%                                                                                                                |  |
| Retail Trade                                                                                                                                                     |                                                                                                                      |  |
| Transportation/Utilities                                                                                                                                         | 7.9%                                                                                                                 |  |
| Information                                                                                                                                                      | 1.0%                                                                                                                 |  |
| Finance/Insurance/Real Estate                                                                                                                                    | 4.5%                                                                                                                 |  |
| Services                                                                                                                                                         | 53.0%                                                                                                                |  |
| Public Administration                                                                                                                                            | 2.9%                                                                                                                 |  |
| 2010 Households by Tenure and Mortgage Status                                                                                                                    |                                                                                                                      |  |
| Total                                                                                                                                                            | 8,465                                                                                                                |  |
| Owner Occupied                                                                                                                                                   | 59.2%                                                                                                                |  |
| Renter Occupied                                                                                                                                                  |                                                                                                                      |  |
| ·                                                                                                                                                                | 40.8%                                                                                                                |  |
| 2013 Consumer Spending                                                                                                                                           | 40.8%                                                                                                                |  |
| 2013 Consumer Spending                                                                                                                                           |                                                                                                                      |  |
| Food at Home: Total \$                                                                                                                                           | \$25,274,799                                                                                                         |  |
| Food at Home: Total \$ Average Spent                                                                                                                             | \$25,274,799<br>\$2,914.19                                                                                           |  |
| Food at Home: Total \$ Average Spent Food Away from Home: Total \$                                                                                               | \$25,274,799<br>\$2,914.19<br>\$15,300,610                                                                           |  |
| Food at Home: Total \$ Average Spent                                                                                                                             | \$25,274,799<br>\$2,914.19                                                                                           |  |
| Food at Home: Total \$ Average Spent Food Away from Home: Total \$                                                                                               | \$25,274,799<br>\$2,914.19<br>\$15,300,610                                                                           |  |
| Food at Home: Total \$ Average Spent Food Away from Home: Total \$ Average Spent                                                                                 | \$25,274,799<br>\$2,914.19<br>\$15,300,610<br>\$1,764.17                                                             |  |
| Food at Home: Total \$     Average Spent Food Away from Home: Total \$     Average Spent Health Care: Total \$                                                   | \$25,274,799<br>\$2,914.19<br>\$15,300,610<br>\$1,764.17<br>\$21,749,240                                             |  |
| Food at Home: Total \$    Average Spent Food Away from Home: Total \$    Average Spent Health Care: Total \$    Average Spent Shelter: Total \$                  | \$25,274,799<br>\$2,914.19<br>\$15,300,610<br>\$1,764.17<br>\$21,749,240<br>\$2,507.70<br>\$75,489,675               |  |
| Food at Home: Total \$    Average Spent Food Away from Home: Total \$    Average Spent Health Care: Total \$    Average Spent Shelter: Total \$    Average Spent | \$25,274,799<br>\$2,914.19<br>\$15,300,610<br>\$1,764.17<br>\$21,749,240<br>\$2,507.70<br>\$75,489,675<br>\$8,703.99 |  |
| Food at Home: Total \$    Average Spent Food Away from Home: Total \$    Average Spent Health Care: Total \$    Average Spent Shelter: Total \$                  | \$25,274,799<br>\$2,914.19<br>\$15,300,610<br>\$1,764.17<br>\$21,749,240<br>\$2,507.70<br>\$75,489,675               |  |